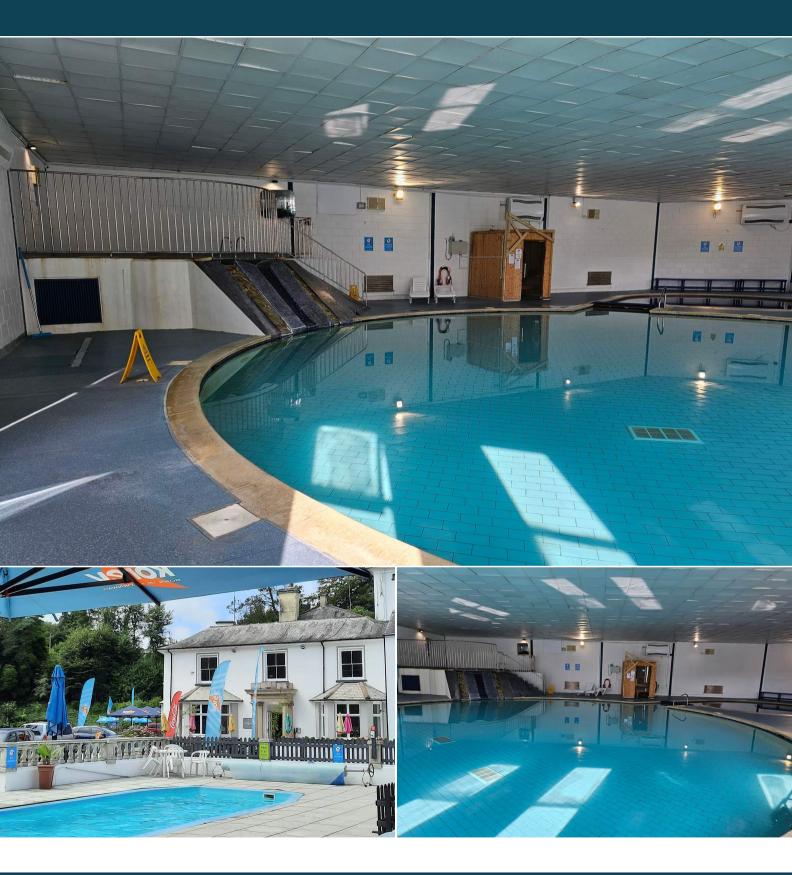

## Honicombe Park Callington

Bettermove are proud to present this 3 bedroom semi-detached bungalow in Callington available with no forward chain/welcoming cash buyers only.

The property is currently being used s a holiday let so would be perfect for an investor. Alternatively the property could be occupied for 11 months of the year by the owner.