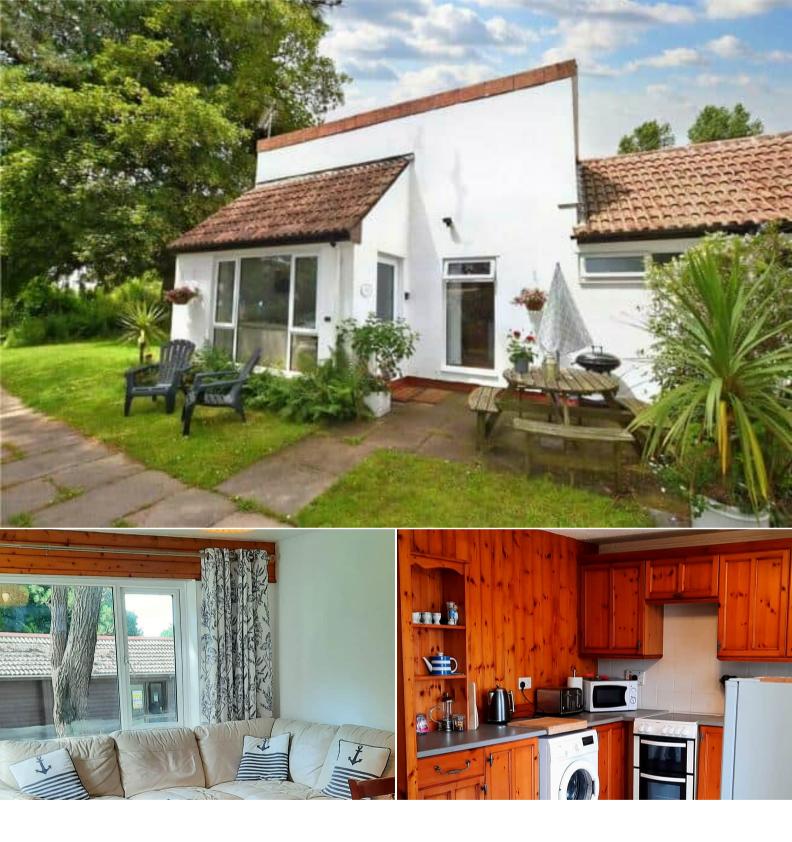

## Honicombe Park Callington

Bettermove are proud to present this 3 bedroom semi-detached bungalow in Callington available with no forward chain/welcoming cash buyers only.

The property is currently being used s a holiday let so would be perfect for an investor. Alternatively the property could be occupied for 11 months of the year by the owner.

The interior of this beautifully presented property comprises a spacious living room, fitted kitchen, 3 bedrooms, shower room and the family bathroom. The exterior boasts a private rear yard, perfect for enjoying the summer months.

Located in the popular town of Callington, the property is close to a range of amenities, including shops, supermarkets, restaurants and pubs. Excellent transport connections can be found from the A390, Gunnislake train station and local bus routes.