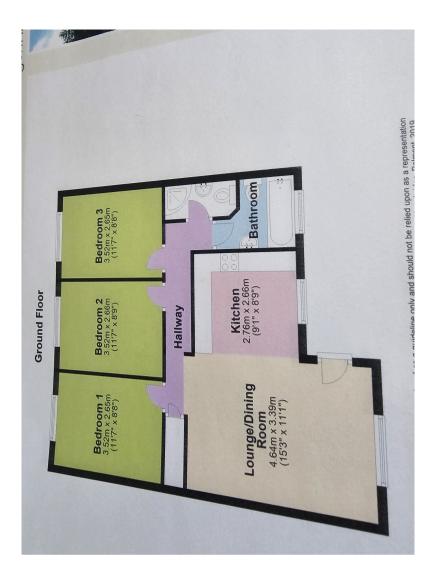

The interior of this beautifully presented property comprises a spacious living room, fitted kitchen, 3 bedrooms, shower room and the family bathroom. The exterior boasts a private rear yard, perfect for enjoying the summer months.