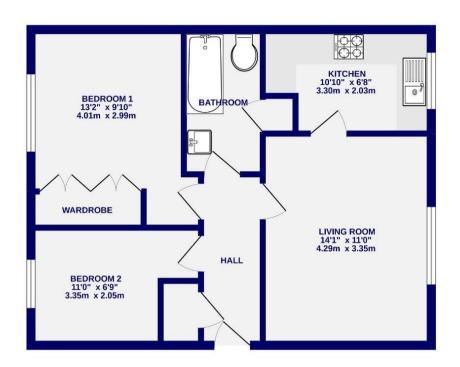

## GROUND FLOOR 538 sq.ft. (50.0 sq.m.) approx.

TOTAL FLOOR AREA: 538 sq.ft. (50.0 sq.m.) approx.

This every alterny tab better nate to ensure the accuracy of the footpairs constanted here. measurements of doors, anchows, some set up other lowns are approximate and no responsibility in taken for any error, emission or mis-statement. This glas is set flustrative purposes only and should be used as such by any opportine purchaser. The services, systems and appliances shown have not been tested and no guarantee as to the or operability or efficiency can be open.