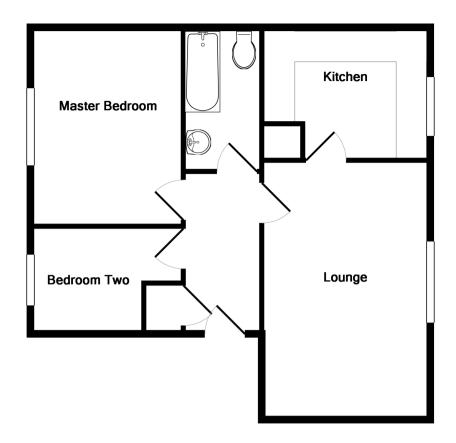

## Total Approx. Floor Area 574 Sq.Ft. (53.3 Sq.M.)

Whilst every attempt has been made to ensure the accuracy of the floor plan contained here, measurements of doors, windows, rooms and any other items are approximate and no responsibility is taken for any error, omission, or mis-statement. This plan is for illustrative purposes only and should be used as such by any prospective purchaser. The services, systems and appliances shown have not been tested and no guarantee as to their operability or efficiency can be given Made with Metropix ©2017