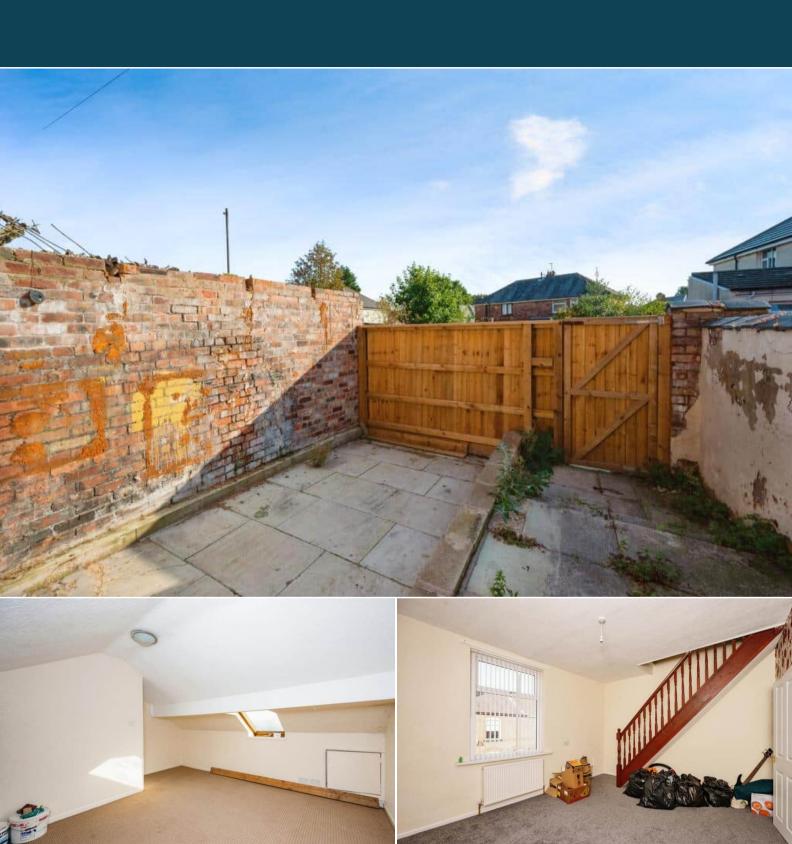

The interior of this property comprises a spacious and open plan living & dining room and the fitted kitchen on the ground floor. The first floor consists of two bedrooms access to the usable loft space and the family bathroom. The exterior boasts a private rear garden, perfect for enjoying the summer months.