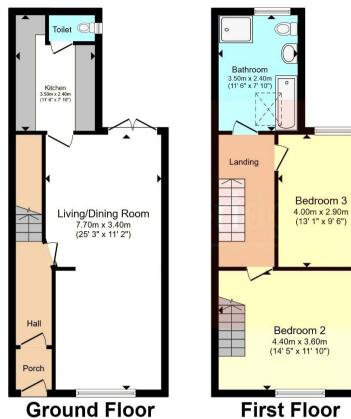

The interior of this property comprises a spacious and open plan living & dining room and the fitted kitchen on the ground floor. The first floor consists of two bedrooms access to the usable loft space and the family bathroom. The exterior boasts a private rear garden, perfect for enjoying the summer months.

This allows you rights to purchase within a given timeframe (typically 8-12 weeks) which gives you time to prepare funding, surveys, and searches.

r Second Floor

Total floor area 105.9 m² (1,140 sq.ft.) approx