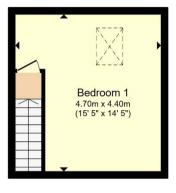

The interior of this property comprises a spacious and open plan living & dining room and the fitted kitchen on the ground floor. The first floor consists of two bedrooms access to the usable loft space and the family bathroom. The exterior boasts a private rear garden, perfect for enjoying the summer months.

This allows you rights to purchase within a given timeframe (typically 8-12 weeks) which gives you time to prepare funding, surveys, and searches.

r Second Floor

Total floor area 105.9 m² (1,140 sq.ft.) approx