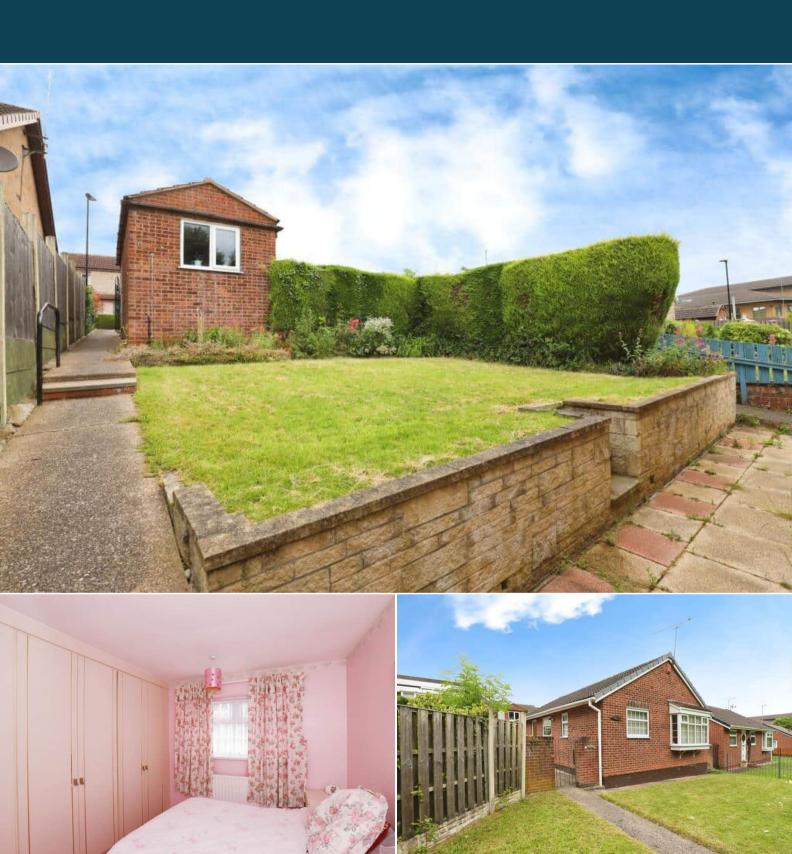

The council tax band is C.

This is a leasehold property with 99 years on the lease from 1981; the ground rent is £15 half yearly.

The interior of this property comprises a spacious living room, fitted kitchen, 2 bedrooms and the bathroom. The exterior boasts a private rear garden, perfect for enjoying the summer months.