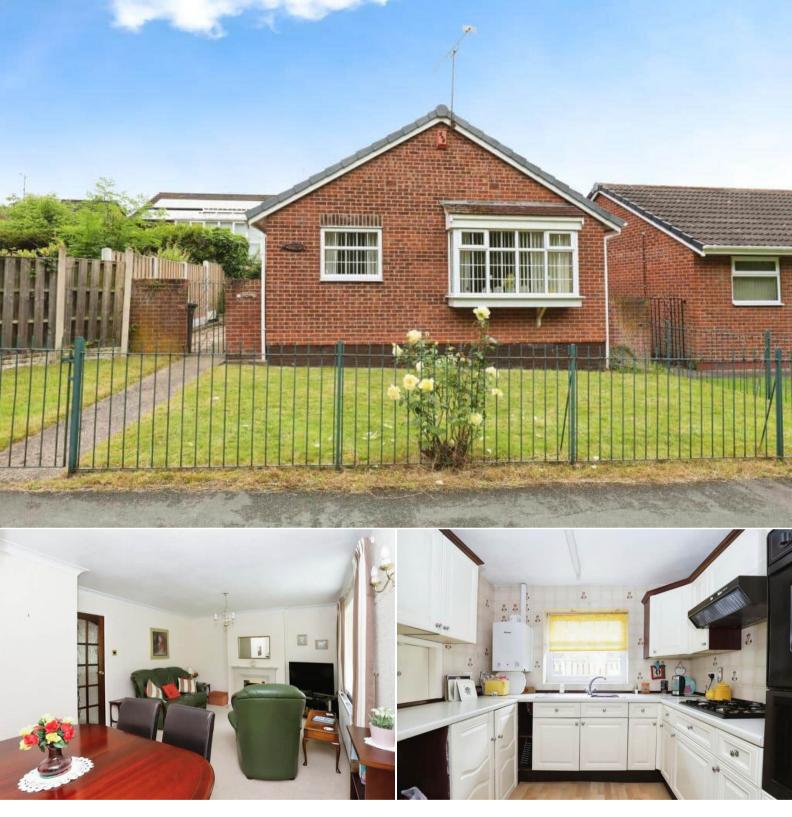

## Purbeck Road Sheffield

Bettermove are proud to present this 2 bedroom bungalow in Sheffield available with no forward chain/welcoming cash buyers only.

The property benefits from double glazing, gas central heating throughout and has off street parking available via the detached garage.

The council tax band is C.

This is a leasehold property with 99 years on the lease from 1981; the ground rent is £15 half yearly.

The interior of this property comprises a spacious living room, fitted kitchen, 2 bedrooms and the bathroom. The exterior boasts a private rear garden, perfect for enjoying the summer months.