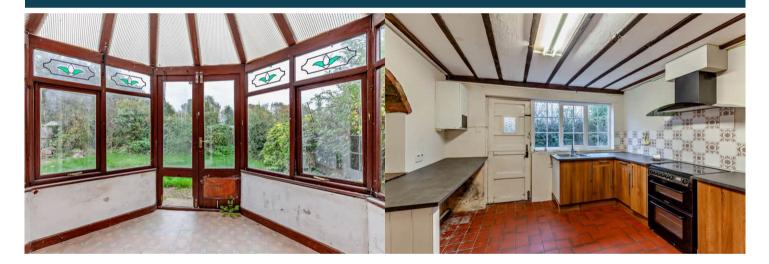

The council tax band is D.

The property is timber framed and may require cash buyers or a specialist lender.

The interior of this property comprises a spacious living room, dining room, conservatory, fitted kitchen, 3 bedrooms and shower room with separate w/c.