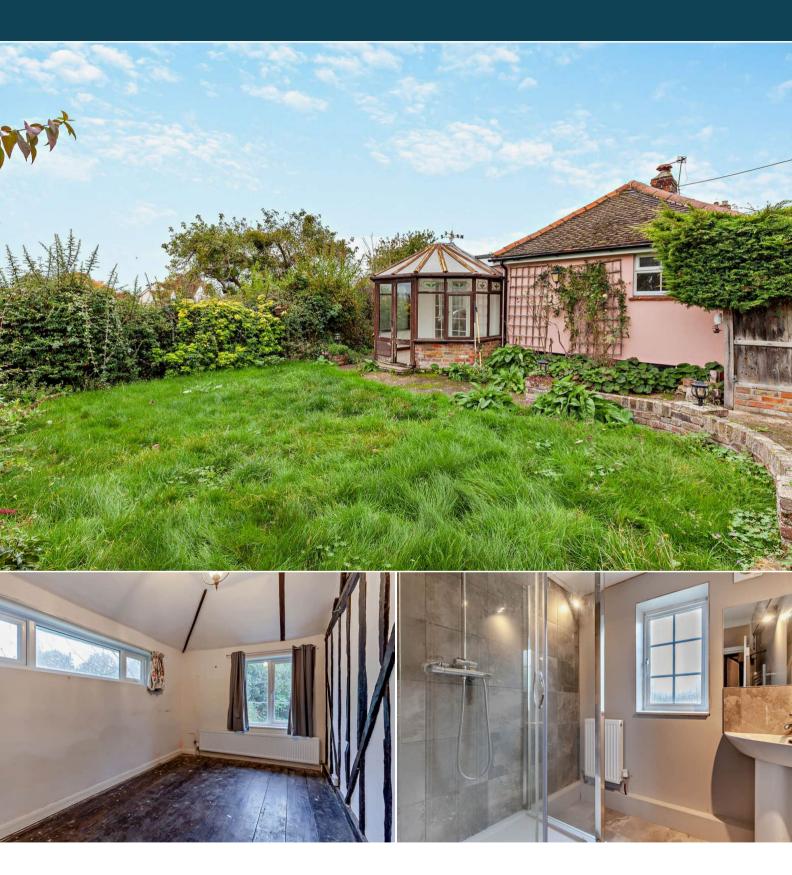

## Ludgores Lane Chelmsford

Bettermove are proud to present this 3 bedroom detached bungalow in Danbury available with no forward chain.

The property benefits from double glazing, gas central heating throughout and has off street parking available.

The council tax band is D.

The property is timber framed and may require cash buyers or a specialist lender.

The interior of this property comprises a spacious living room, dining room, conservatory, fitted kitchen, 3 bedrooms and shower room with separate w/c.

The exterior boasts private gardens, perfect for enjoying the summer months.

Located in the popular village of Danbury, the property is close to a range of amenities, including shops, supermarkets, restaurants and pubs. Excellent transport connections can be found from the A414 and A12.