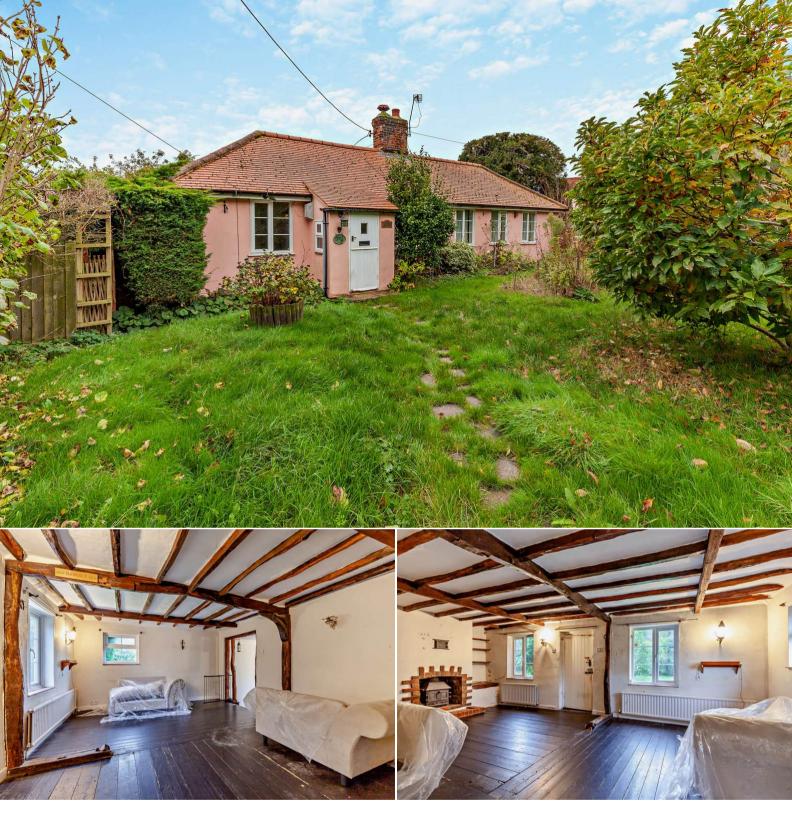

## Ludgores Lane Chelmsford

Bettermove are proud to present this 3 bedroom detached bungalow in Danbury available with no forward chain.

The property benefits from double glazing, gas central heating throughout and has off street parking available.

The council tax band is D.

The property is timber framed and may require cash buyers or a specialist lender.

The interior of this property comprises a spacious living room, dining room, conservatory, fitted kitchen, 3 bedrooms and shower room with separate w/c.

The exterior boasts private gardens, perfect for enjoying the summer months.

Located in the popular village of Danbury, the property is close to a range of amenities, including shops, supermarkets, restaurants and pubs. Excellent transport connections can be found from the A414 and A12.