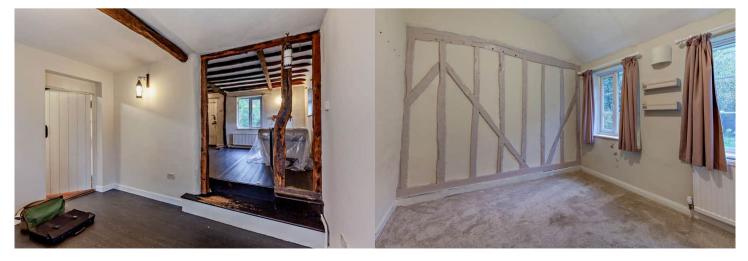

The council tax band is D.

The property is timber framed and may require cash buyers or a specialist lender.

The interior of this property comprises a spacious living room, dining room, conservatory, fitted kitchen, 3 bedrooms and shower room with separate w/c.