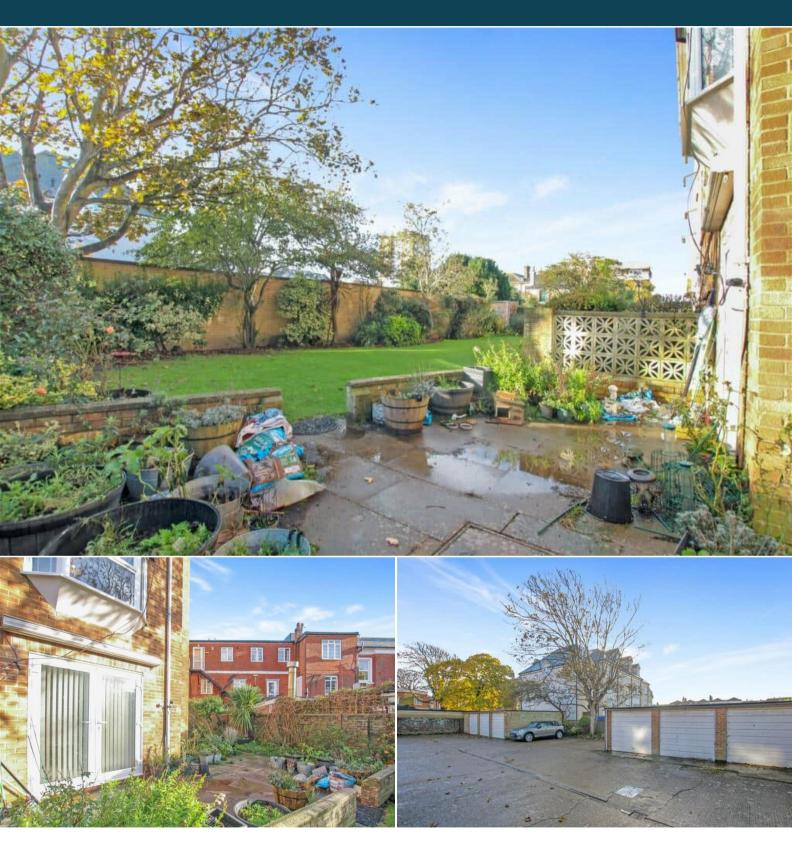

This is a leasehold property with 146 years remaining on the lease; there is no ground rent and the service charges are approximately £2,000 per annum.

The interior of this property comprises a spacious living room with dining area, the fitted kitchen, two double bedrooms, family bathroom and separate WC on the ground floor of the building. The exterior of the property boasts well maintained communal gardens, perfect for enjoying the summer months.