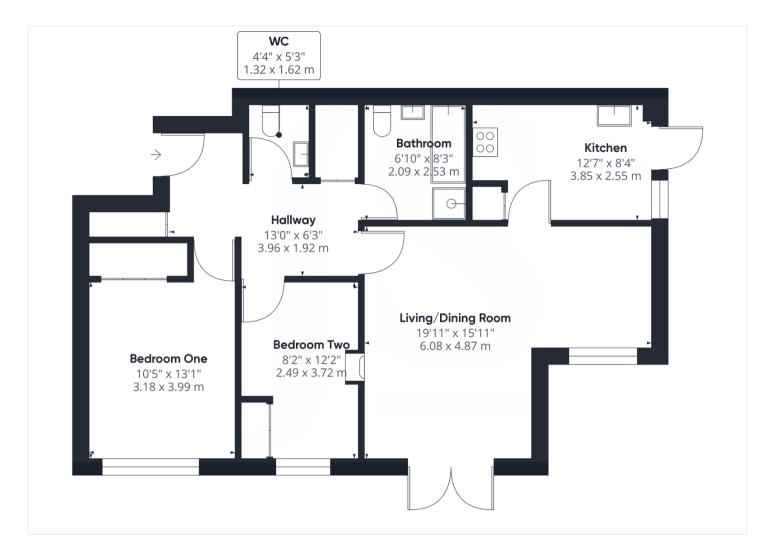

This is a leasehold property with 146 years remaining on the lease; there is no ground rent and the service charges are approximately £2,000 per annum.

The interior of this property comprises a spacious living room with dining area, the fitted kitchen, two double bedrooms, family bathroom and separate WC on the ground floor of the building. The exterior of the property boasts well maintained communal gardens, perfect for enjoying the summer months.