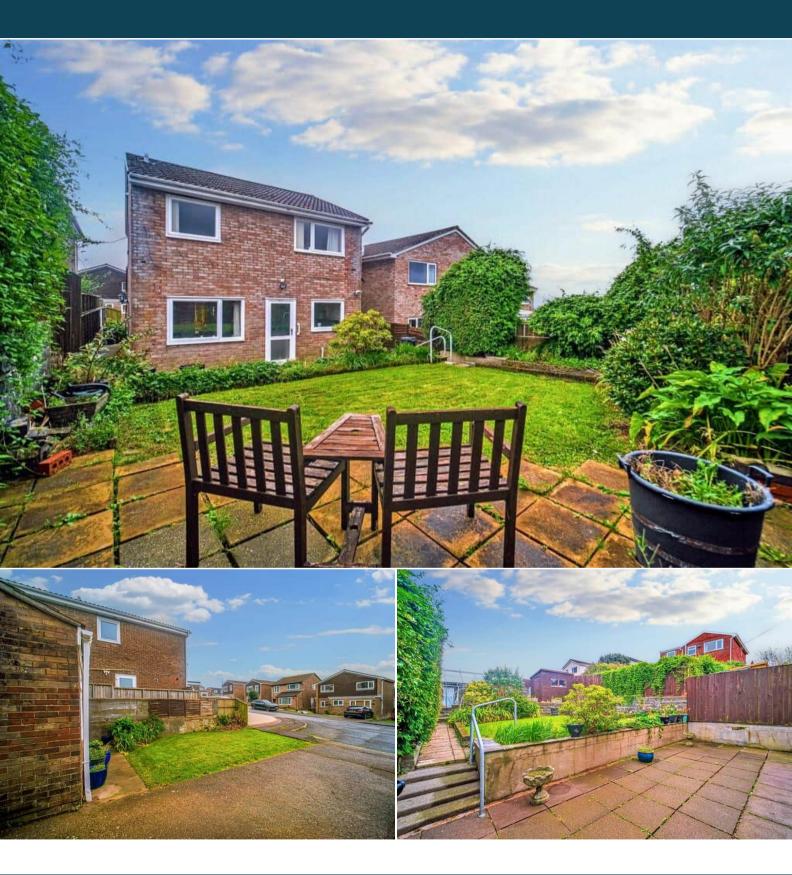

The property benefits from double glazing, gas central heating throughout and has off street parking available via the driveway and the garage. The council tax band is D.

The interior of this property comprises a spacious living room, dining room, the fitted kitchen and a convenient WC on the ground floor. The first floor consists of four bedrooms and the family bathroom. The exterior boasts a private rear garden, perfect for enjoying the summer months.