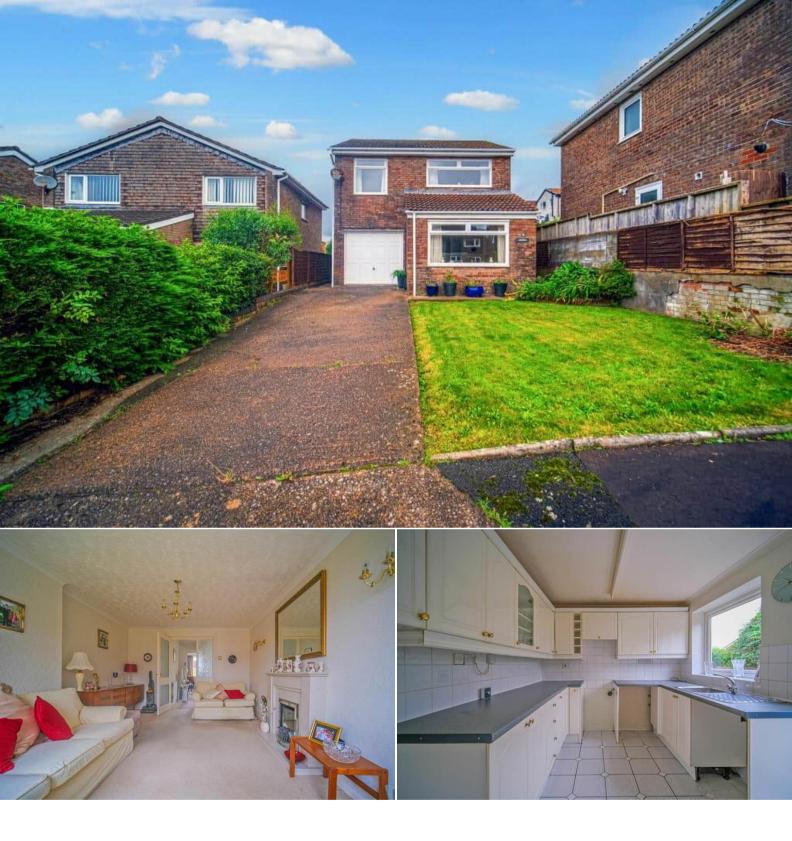

## Hornbeam Close

Bettermove are proud to present this 4 bedroom detached house in Cimla available with no forward chain. This property requires modernisation throughout to bring it to its full potential.

The property benefits from double glazing, gas central heating throughout and has off street parking available via the driveway and the garage. The council tax band is D.

The interior of this property comprises a spacious living room, dining room, the fitted kitchen and a convenient WC on the ground floor. The first floor consists of four bedrooms and the family bathroom. The exterior boasts a private rear garden, perfect for enjoying the summer months.

Located in the popular village of Cimla, the property is close to a range of amenities, including shops, supermarkets, restaurants and pubs. Excellent transport connections can be found from Neath Train Station, the M4 and many local bus routes.