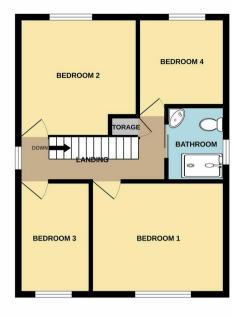

The property benefits from double glazing, gas central heating throughout and has off street parking available via the driveway and the garage. The council tax band is D.

The interior of this property comprises a spacious living room, dining room, the fitted kitchen and a convenient WC on the ground floor. The first floor consists of four bedrooms and the family bathroom. The exterior boasts a private rear garden, perfect for enjoying the summer months.

This allows you rights to purchase within a given timeframe (typically 8-12 weeks) which gives you time to prepare funding, surveys, and searches.

Whilst every attempt has been made to ensure the accuracy of the floorplan contained here, measurements of doors, windows, nooms and any other items are approximate and no responsibility is taken for any error, omission or mis-statement. This plan is for illustrative purposes only and should be used as such by any prospective purchaser. This services, systems and applanears shown have no been tested and no guarantee as to their openality or etiticiency can be given. As to their openality or etiticiency can be given.