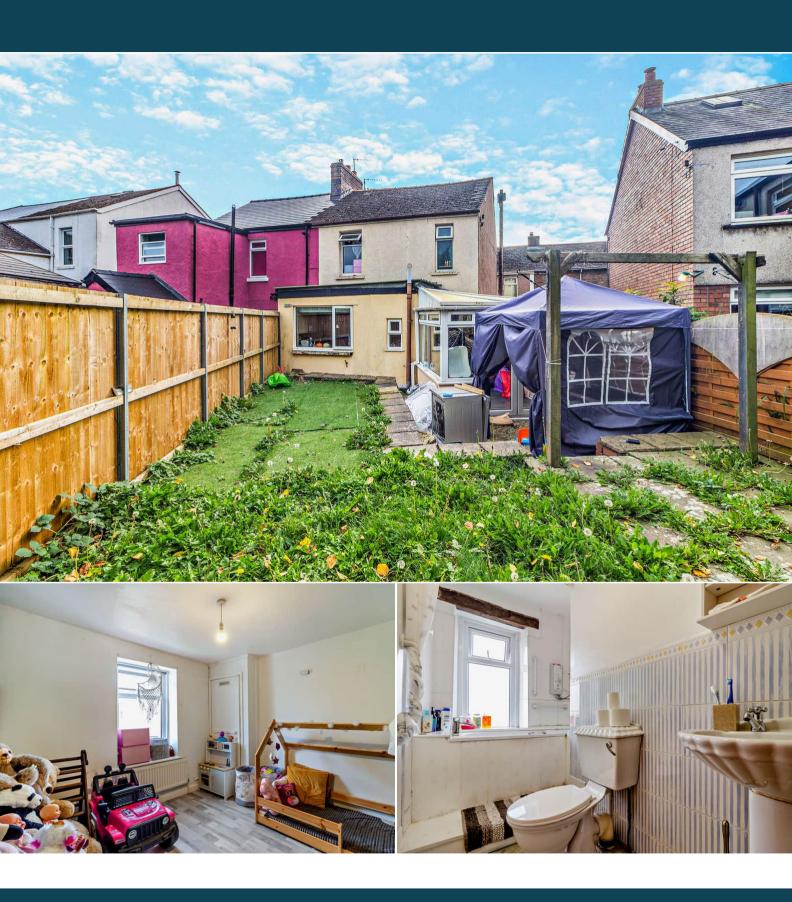

The property benefits from double glazing, gas central heating throughout.

The council tax band is D.

The interior of this beautifully presented property comprises a spacious living room, conservatory and fitted kitchen on the ground floor. The first floor consists of 3 bedrooms and the family bathroom. The exterior boasts a private rear garden, perfect for enjoying the summer months.