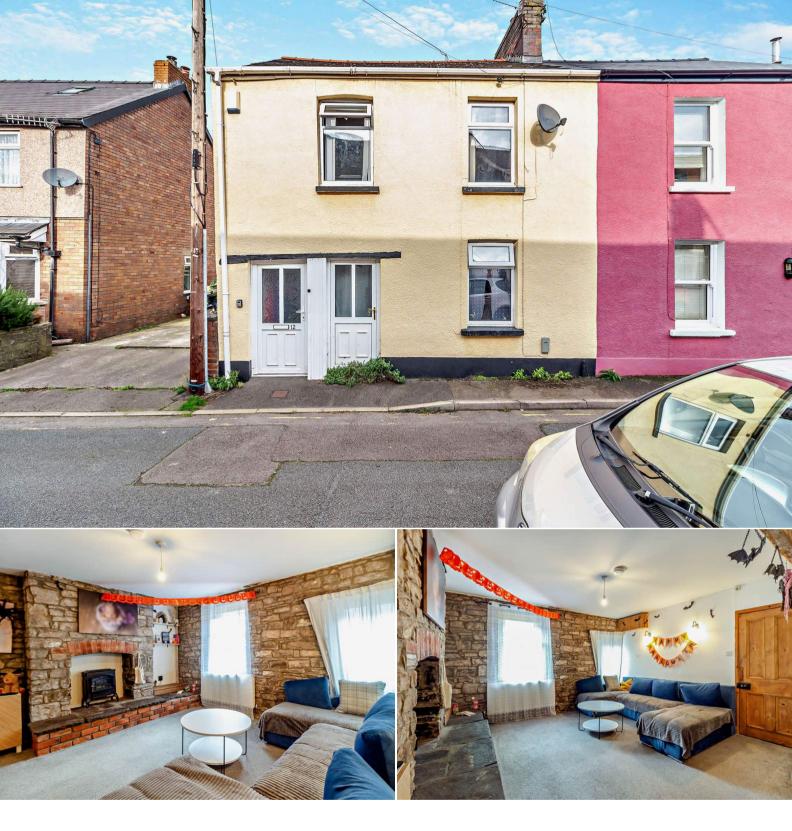

## Prospect Road Abergavenny

Bettermove are proud to present this 3 bedroom semi-detached house in Abergavenny available with no forward chain.

The property is currently tenanted and it will be sold with tenants in situ for immediate investment. Rental yields can be obtained through Bettermove.

The property benefits from double glazing, gas central heating throughout.

The council tax band is D.

The interior of this beautifully presented property comprises a spacious living room, conservatory and fitted kitchen on the ground floor. The first floor consists of 3 bedrooms and the family bathroom. The exterior boasts a private rear garden, perfect for enjoying the summer months.