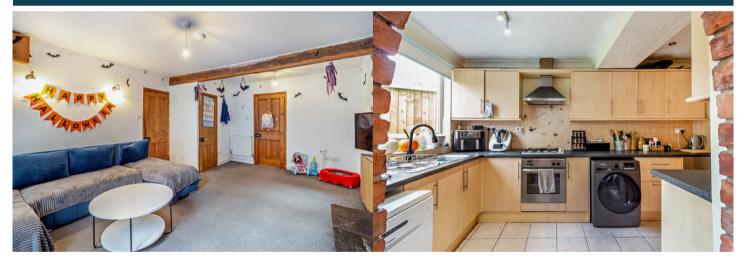

The property benefits from double glazing, gas central heating throughout.

The council tax band is D.

The interior of this beautifully presented property comprises a spacious living room, conservatory and fitted kitchen on the ground floor. The first floor consists of 3 bedrooms and the family bathroom. The exterior boasts a private rear garden, perfect for enjoying the summer months.