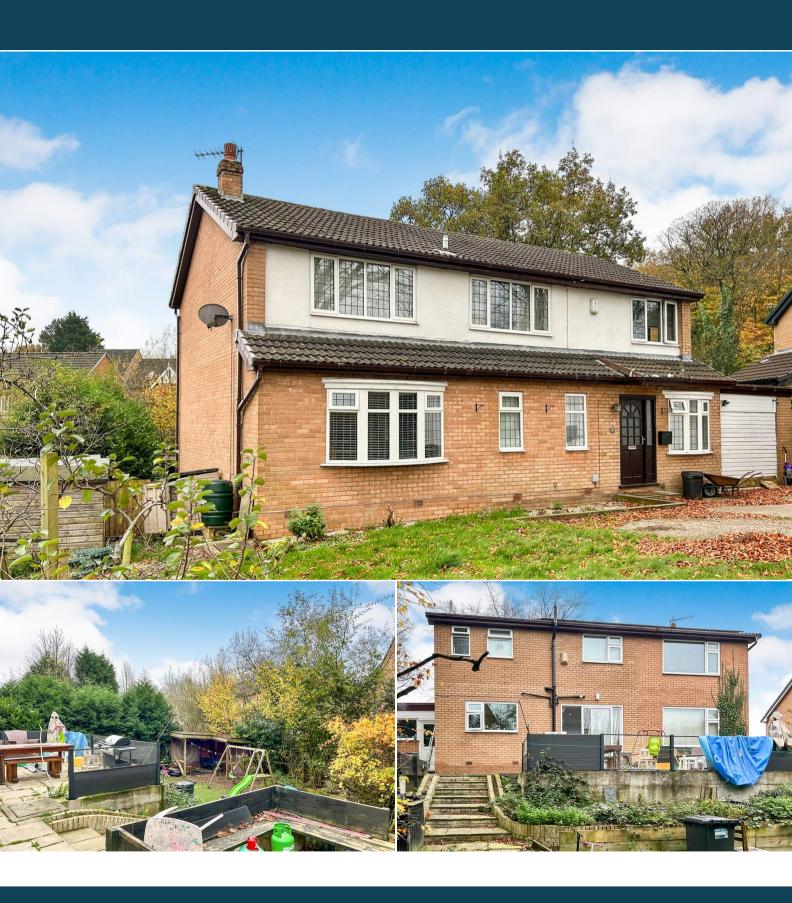

## Carr Lane Chorley

Bettermove are proud to present this 5 bedroom Detached House in Chorley available with no forward chain.

The property benefits from double glazing, gas central heating throughout and has off street parking available via the driveway. The council tax band is F.

The property is tenanted and will be sold with tenants in situ for immediate investment - rental yields can be obtained through

The interior of this beautifully presented property comprises a spacious living room, dining room, the fitted kitchen, one double bedroom and a convenient WC on the ground floor. The first floor consists of four bedrooms, including the master bedroom with an ensuite bathroom and the family bathroom. The exterior boasts a private rear garden, perfect for enjoying the summer months.

Located in the popular town of Chorley, the property is close to a range of amenities, including shops, supermarkets, restaurants and pubs. Excellent transport connections can be found from Chorley Train Station, the M61 and many local bus routes.