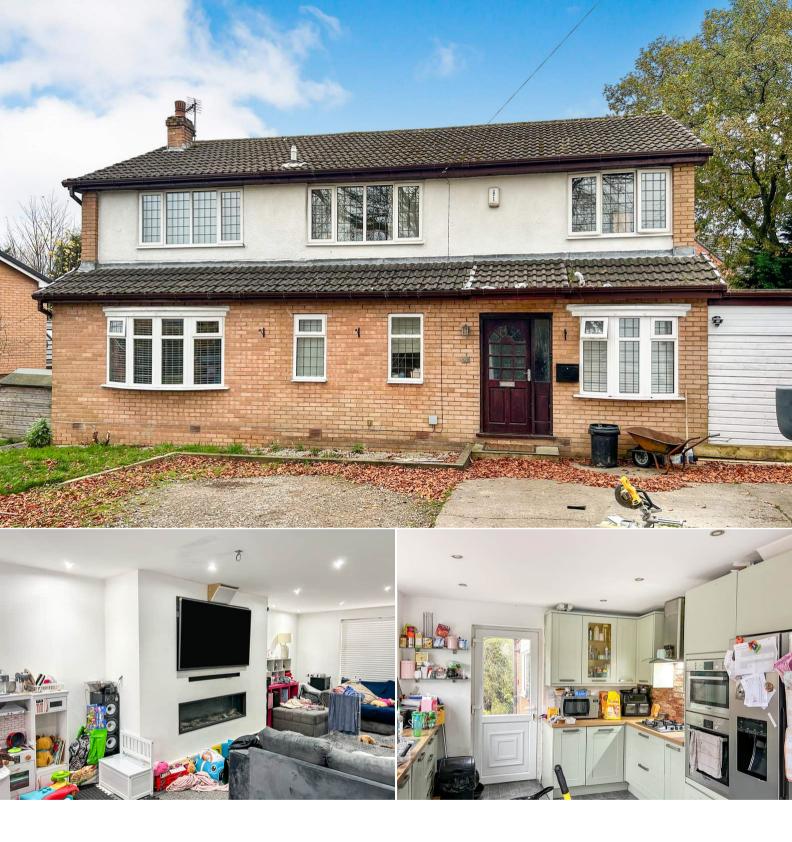

## Carr Lane Chorley

Bettermove are proud to present this 5 bedroom Detached House in Chorley available with no forward chain.

The property benefits from double glazing, gas central heating throughout and has off street parking available via the driveway. The council tax band is F.

The property is tenanted and will be sold with tenants in situ for immediate investment - rental yields can be obtained through

The interior of this beautifully presented property comprises a spacious living room, dining room, the fitted kitchen, one double bedroom and a convenient WC on the ground floor. The first floor consists of four bedrooms, including the master bedroom with an ensuite bathroom and the family bathroom. The exterior boasts a private rear garden, perfect for enjoying the summer months.

Located in the popular town of Chorley, the property is close to a range of amenities, including shops, supermarkets, restaurants and pubs. Excellent transport connections can be found from Chorley Train Station, the M61 and many local bus routes.