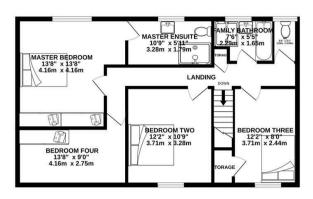

The property is tenanted and will be sold with tenants in situ for immediate investment - rental yields can be obtained through

The interior of this beautifully presented property comprises a spacious living room, dining room, the fitted kitchen, one double bedroom and a convenient WC on the ground floor. The first floor consists of four bedrooms, including the master bedroom with an ensuite bathroom and the family bathroom. The exterior boasts a private rear garden, perfect for enjoying the summer months.

## TOTAL FLOOR AREA: 1752 sq.ft. (162.8 sq.m.) approx.

Whilst every attempt has been made to ensure the accuracy of the floorplan contained here, measurements of doors, windlows, rooms and any other items are approximate and no responsibility is taken for any error, omission or mis-statement. This plan is for illustrative purposes only and should be used as such by any prospective purchaser. The services, systems and appliances shown have not been tested and no guarantee as to their operability or efficiency an be given.