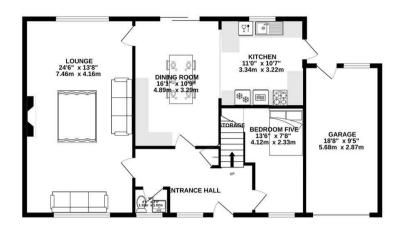

## TOTAL FLOOR AREA: 1752 sq.ft. (162.8 sq.m.) approx.

Whilst every attempt has been made to ensure the accuracy of the floorplan contained here, measurements of doors, windlows, rooms and any other items are approximate and no responsibility is taken for any error, omission or mis-statement. This plan is for illustrative purposes only and should be used as such by any prospective purchaser. The services, systems and appliances shown have not been tested and no guarantee as to their operability or efficiency an be given.

Made with Metropix ©2023

20-22 Bridge End, Leeds, LS1 4DJ t: 0330 004 0050 e: hello@bettermove.co.uk www.bettermove.co.uk