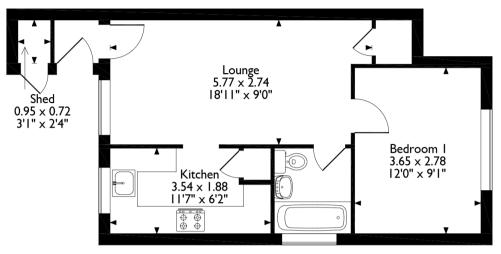

## Tasman Drive, Stafford, Staffordshire Approximate Gross Internal Area 39 Sq M/420 Sq Ft

## **Ground Floor**

Please note that the location of doors, windows and other items are approximate and this floorplan is to be used for illustrative purposes only. Unauthorized reproduction is prohibited.