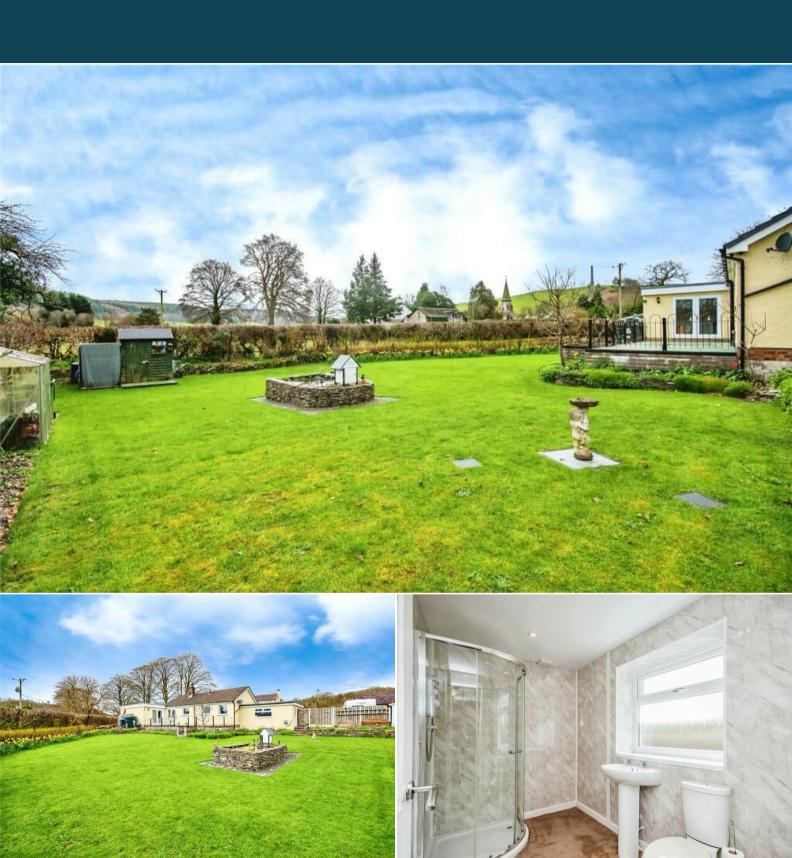

The interior of this well presented property comprises a spacious living room, the fitted kitchen, office room, the family bathroom and two double bedrooms. The property has further potential for a one bedroom annexe as there is a separate living area, bedroom and bathroom. The exterior boasts a private rear garden with a large patio area and fish pond, perfect for enjoying the summer months.