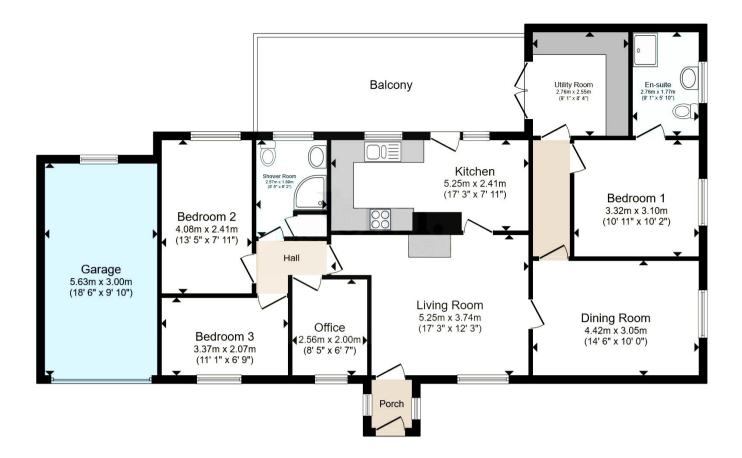

## Total floor area 139.7 m² (1,503 sq.ft.) approx

This floor plan is for illustrative purposes only. It is not drawn to scale. Any measurements, floor areas (including any total floor area), openings and orientation are approximate. No details are guaranteed, they cannot be relied upon for any purpose and they do not form part of any agreement. No liability is taken for any error, omission or misstatement. A party must rely upon its own inspection(s). Powered by www.focalagent.com