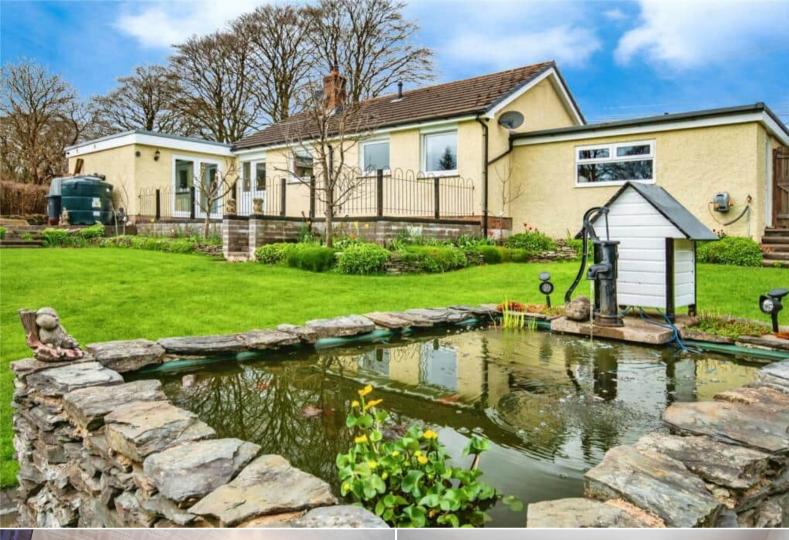

The interior of this well presented property comprises a spacious living room, the fitted kitchen, office room, the family bathroom and two double bedrooms. The property has further potential for a one bedroom annexe as there is a separate living area, bedroom and bathroom. The exterior boasts a private rear garden with a large patio area and fish pond, perfect for enjoying the summer months.

Located in the popular Hamlet of Bettws, the property is in a convenient location just 3 miles from Lampeter and 9 miles from Tregaron.

This exciting opportunity should not be missed! All enquiries can be made through Bettermove on 0330 004 0050.