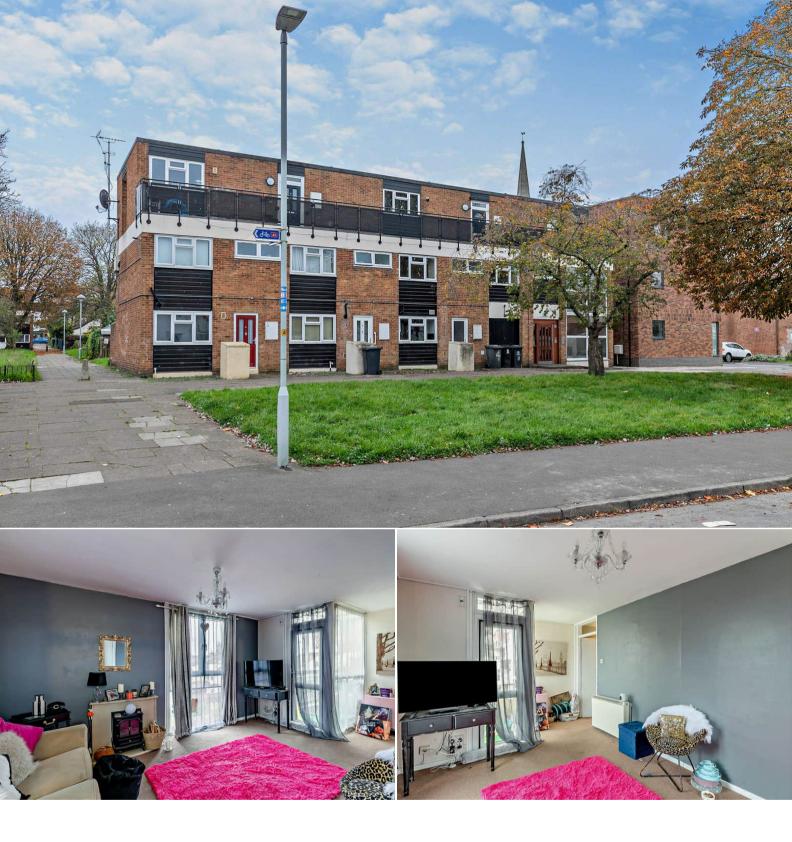

## Sweetbriar Street Gloucester

Bettermove are proud to present this 1 bedroom Top Floor Flat in the sought after area of Gloucester.

The property benefits from double glazing, electric heating throughout and has off street parking available. The council tax band is A.

This is a leasehold property with 89 years remaining on the lease; the ground rent is £10 per annum and the service charge is approximately £130 per month.

The interior of this beautifully presented property comprises a spacious living room with access to the private balcony boasting views of Gloucester Cathedral, the fitted kitchen, one double bedroom and the bathroom located on the top floor of the building.

Located in the popular town of Gloucester, the property is close to a range of amenities, including shops, supermarkets, restaurants and pubs. Excellent transport connections can be found from the M5, Gloucester Train Station and Many local bus routes.