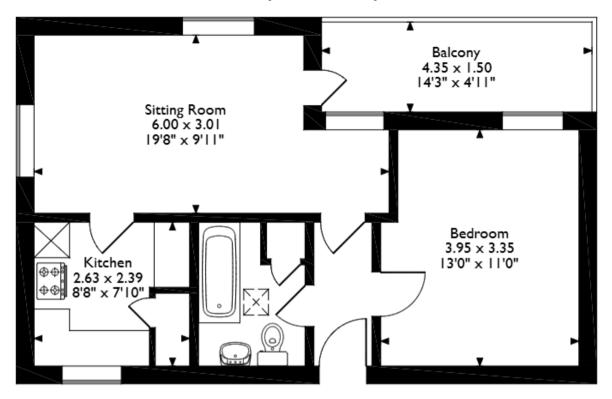

## Sweetbriar Street, Gloucester, Gloucestershire Approximate Gross Internal Area 44 Sq M/474 Sq Ft

Please note that the location of doors, windows and other items are approximate and this floorplan is to be used for illustrative purposes only. Unauthorized reproduction is prohibited.