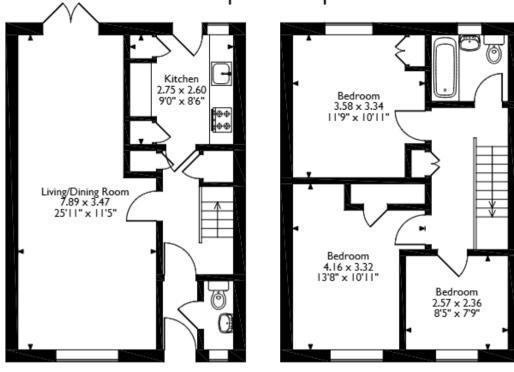

## Fairfield, Evenwood, Bishop Auckland Approximate Gross Internal Area 86 Sq M/926 Sq Ft

Please note that the location of doors, windows and other items are approximate and this floorplan is to be used for illustrative purposes only. Unauthorized reproduction is prohibited.

First Floor

**Ground Floor** 

20-22 Bridge End, Leeds, LS1 4DJ t: 0330 004 0050 e: hello@bettermove.co.uk www.bettermove.co.uk