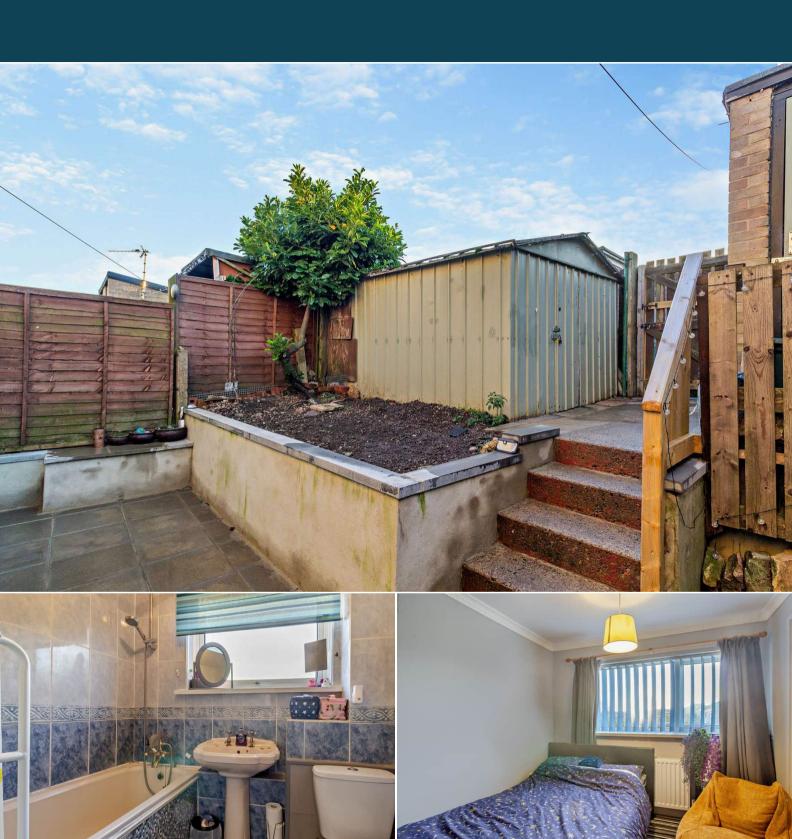

The property benefits from double glazing, gas central heating throughout.

The council tax band is A.

The interior of this beautifully presented property comprises a spacious open plan living/dining room, w/c and fitted kitchen on the ground floor. The first floor consists of 3 bedrooms and the family bathroom. The exterior boasts a private rear garden, perfect for enjoying the summer months.