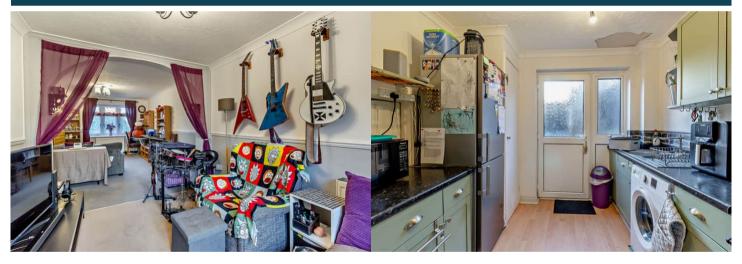

The property benefits from double glazing, gas central heating throughout.

The council tax band is A.

The interior of this beautifully presented property comprises a spacious open plan living/dining room, w/c and fitted kitchen on the ground floor. The first floor consists of 3 bedrooms and the family bathroom. The exterior boasts a private rear garden, perfect for enjoying the summer months.