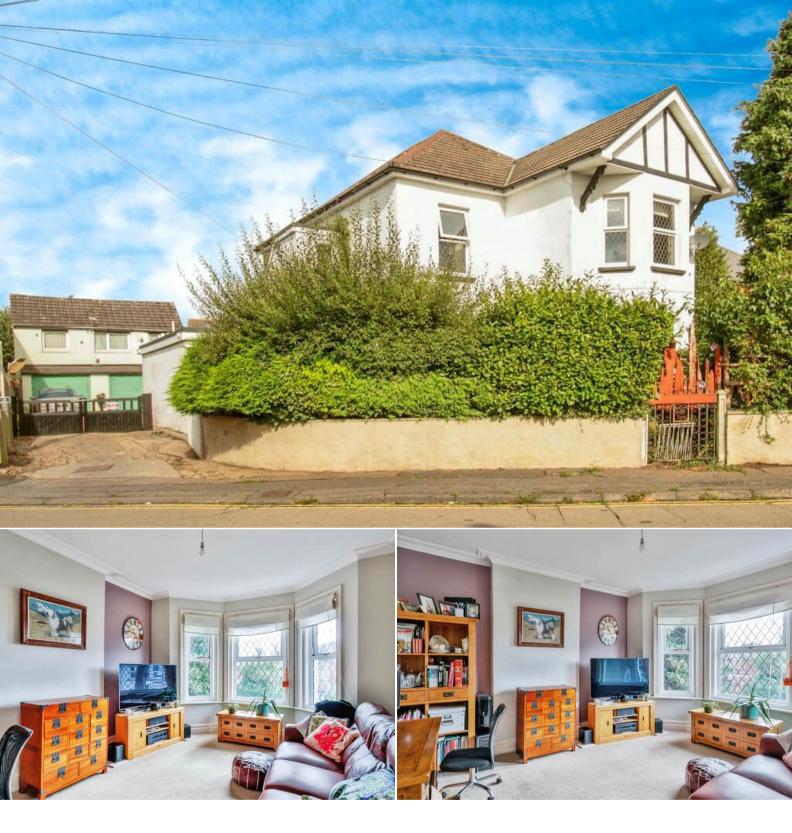

## Bennett Road Bournemouth

Bettermove are proud to present this 2 bedroom flat in Bournemouth available with no forward chain.

The property benefits from double glazing, gas central heating throughout and has off street parking available. The council tax band is A.

This is a leasehold property with 958 years remaining on the lease; the ground rent is £10 per annum and the service charge is demanded 'as and when'.

The interior of this beautifully presented property comprises a spacious living room, the fitted kitchen, two double bedrooms and the bathroom on the top floor of the building. The property also benefits from its own private access on the ground floor and a large loft area, ideal for additional storage space or further development.

Located in the popular residential area of Bournemouth, the property is close to a range of amenities, including shops, supermarkets, restaurants and pubs. Excellent transport connections can be found from the A338, Bournemouth Train Station and many local bus routes.