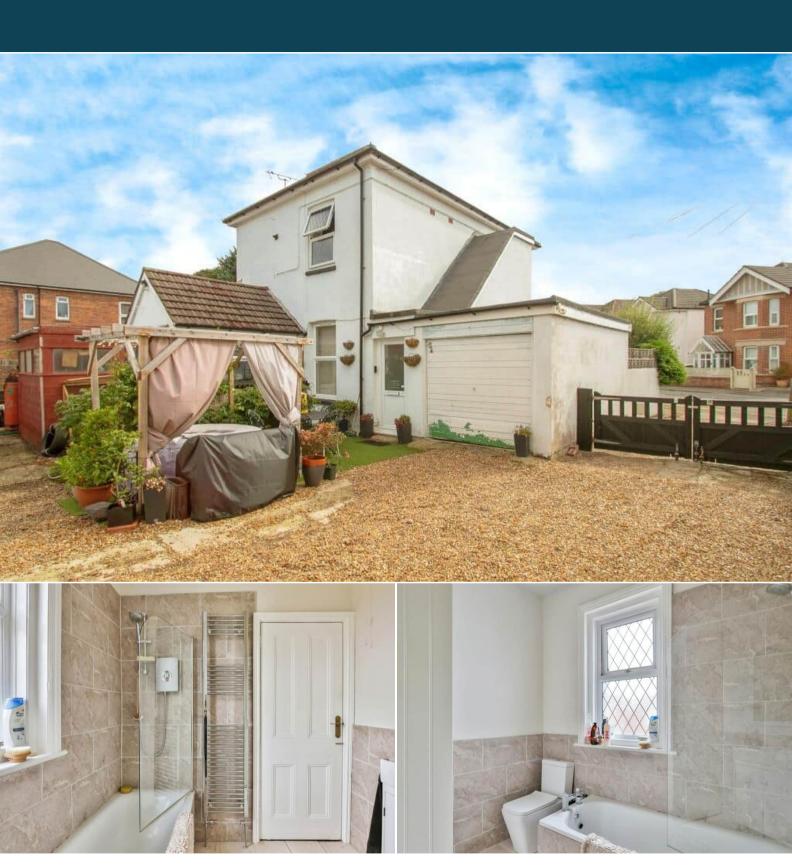

## Bennett Road Bournemouth

Bettermove are proud to present this 2 bedroom flat in Bournemouth available with no forward chain.

The property benefits from double glazing, gas central heating throughout and has off street parking available. The council tax band is A.

This is a leasehold property with 958 years remaining on the lease; the ground rent is £10 per annum and the service charge is demanded 'as and when'.

The interior of this beautifully presented property comprises a spacious living room, the fitted kitchen, two double bedrooms and the bathroom on the top floor of the building. The property also benefits from its own private access on the ground floor and a large loft area, ideal for additional storage space or further development.