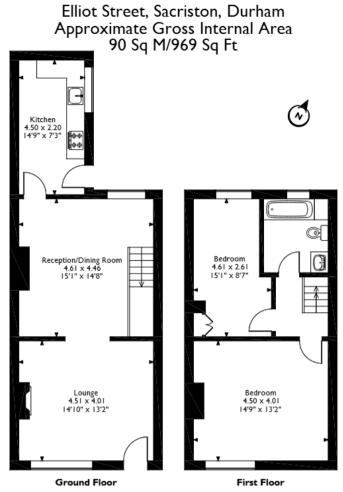

The property benefits from double glazing, gas central heating throughout.

The council tax band is A.

The interior of this beautifully presented property comprises a spacious living room, dining room and fitted kitchen on the ground floor. The first floor consists of 2 bedrooms and the family bathroom. The exterior boasts a private rear yard, perfect for enjoying the summer months.

This exciting opportunity should not be missed! All enquiries can be made through Bettermove on 0330 004 0050.

Please note that the location of doors, windows and other items are approximate and this floorplan is to be used for illustrative purposes only. Unauthorized reproduction is prohibited.