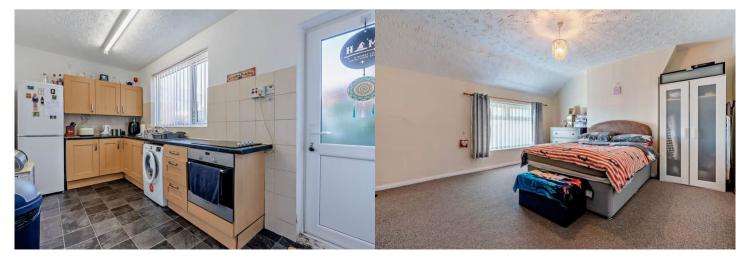

The property benefits from double glazing, gas central heating throughout.

The council tax band is A.

The interior of this beautifully presented property comprises a spacious living room, dining room and fitted kitchen on the ground floor. The first floor consists of 2 bedrooms and the family bathroom. The exterior boasts a private rear yard, perfect for enjoying the summer months.