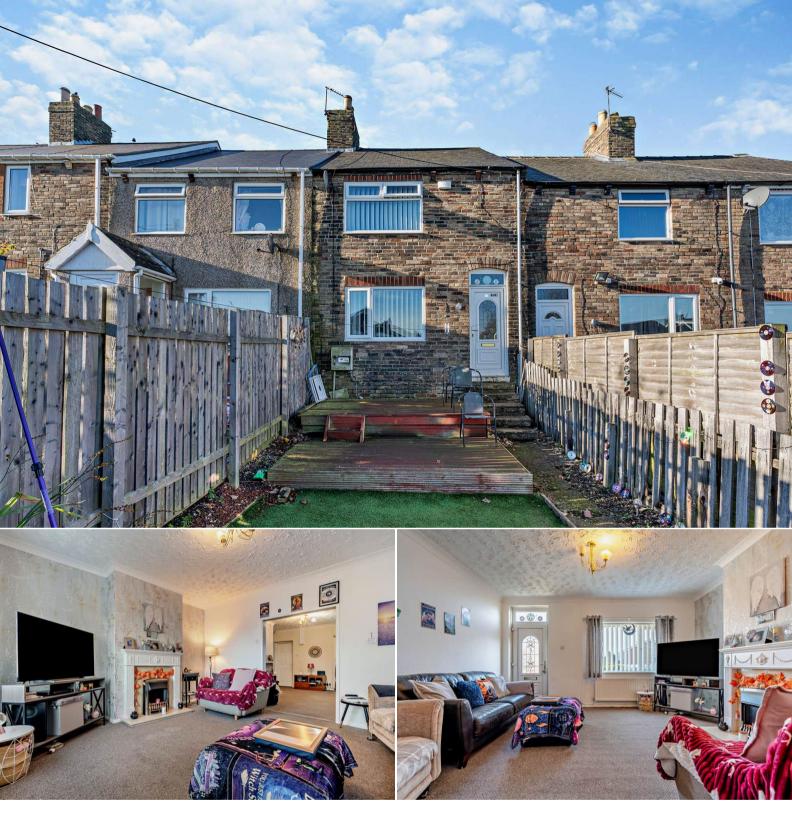

## Elliot Street Durham

Bettermove are proud to present this 2 bedroom terraced house in Durham available with no forward chain.

The property is currently tenanted and rental yields can be obtained through Bettermove.

The property benefits from double glazing, gas central heating throughout.

The council tax band is A.

The interior of this beautifully presented property comprises a spacious living room, dining room and fitted kitchen on the ground floor. The first floor consists of 2 bedrooms and the family bathroom. The exterior boasts a private rear yard, perfect for enjoying the summer months.

Located in the popular village of Sacriston, the property is close to a range of amenities, including shops, supermarkets, restaurants and pubs. Excellent transport connections can be found from the A167, A691 and many local bus routes.