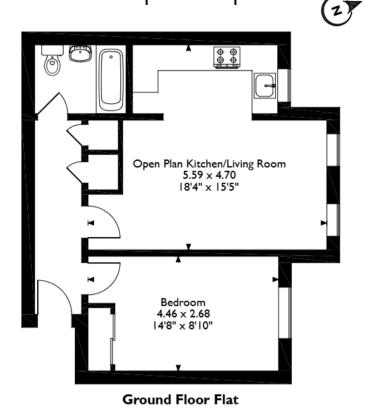

This exciting opportunity should not be missed! All enquiries can be made through Bettermove on 0330 004 0050.

Station House, Macarthur Way, Stourport-on-Severn, Worcestershire Approximate Gross Internal Area 45 Sq M/484 Sq Ft

Please note that the location of doors, windows and other items are approximate and this floorplan is to be used for illustrative purposes only. Unauthorized reproduction is prohibited.

20-22 Bridge End, Leeds, LS1 4DJ t: 0330 004 0050 e: hello@bettermove.co.uk www.bettermove.co.uk