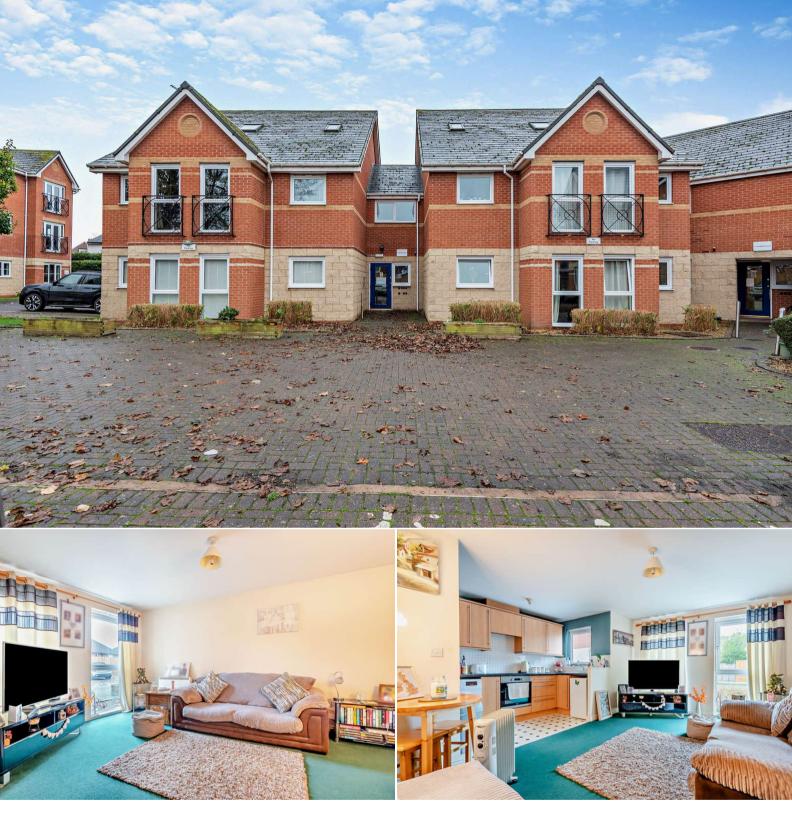

## Macarthur Way Stourport-on-Severn

Bettermove are proud to present this 1 bedroom flat in Stourport-on-Severn available with no forward chain.

The property is currently tenanted and it will be sold with tenants in situ for immediate investment. Rental yields can be obtained through Bettermove.

The property benefits from double glazing, electric heating throughout and has off street parking available.

The council tax band is A.

This is a leasehold property with 150 years on the lease from 2006; the ground rent is £200pa and the service charge is £83pcm.

The interior of this property comprises a spacious living room, fitted kitchen, 1 bedroom and the bathroom.

Located in the popular town of Stourport-on-Severn, the property is close to a range of amenities, including shops, supermarkets, restaurants and pubs. Excellent transport connections can be found from the A451, A449 and many local bus routes.