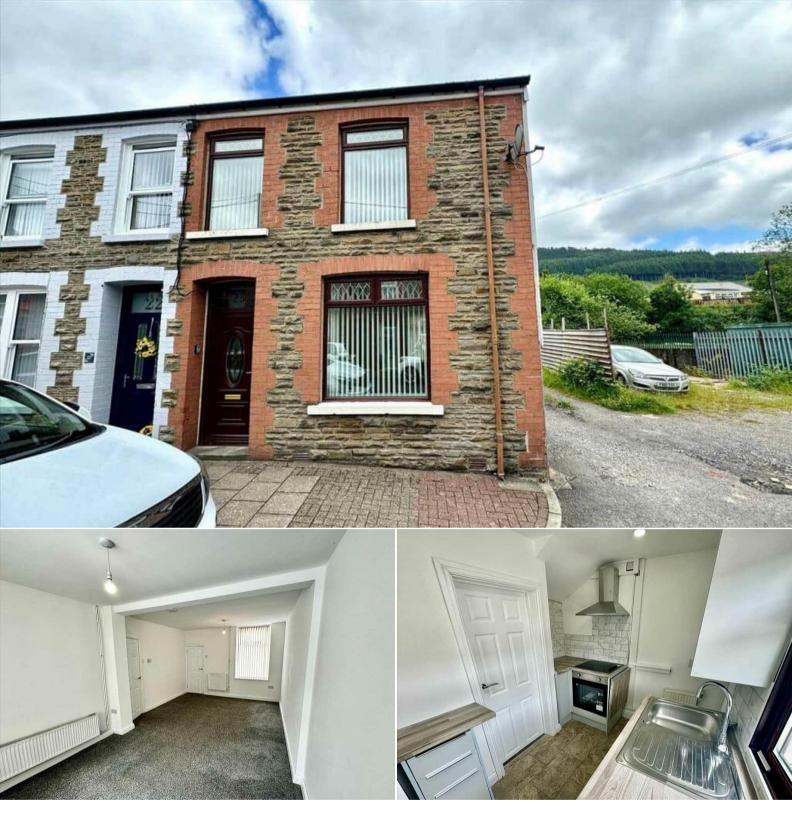

## David Street Treorchy

Bettermove are proud to present this 3 bedroom End of Terrace House in Treherbert available with no forward chain.

The property benefits from double glazing, gas central heating throughout and has off street parking available. The council tax band is A.

The interior of this well presented property comprises a spacious living room, the fitted kitchen and the family bathroom on the ground floor. The first floor consists of three bedrooms. The exterior boasts a private rear yard with side access available.

Located in the popular town of Treherbert, the property is close to a range of amenities, including shops, supermarkets, restaurants and pubs. Excellent transport connections can be found from Treherbert Train Station, the A4601 and many local bus routes.