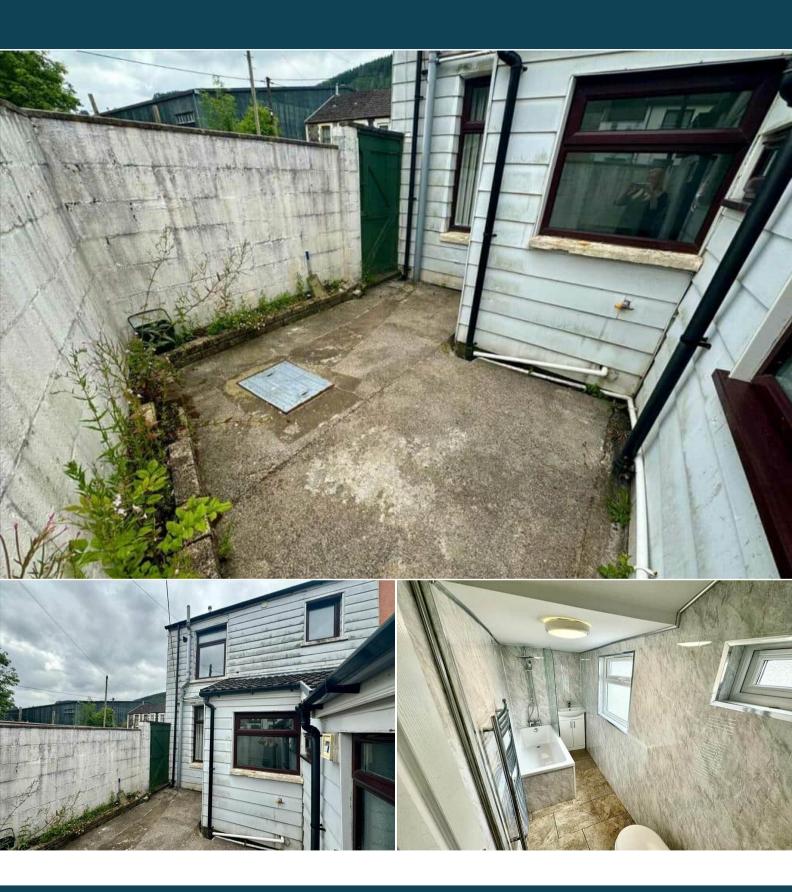

The interior of this well presented property comprises a spacious living room, the fitted kitchen and the family bathroom on the ground floor. The first floor consists of three bedrooms. The exterior boasts a private rear yard with side access available.