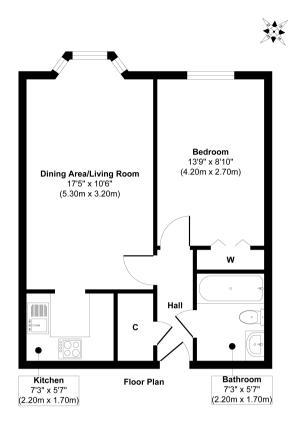

This exciting opportunity should not be missed! All enquiries can be made through Bettermove on 0330 004 0050.

Approx. Gross Internal Floor Area 465 sq. ft / 43.29 sq. m.
Whilst every attempt has been made to ensure the accuracy of the floor plan contained here, measurements of doors, windows, orons and any other floars are approximate and no responsibility is taken for any error, ormission, or mis-statement. The measurements should not be relied upon for valuation, transaction and/or funding purposes. This plan is for illustrative purposes only and should be used as such by any prospective purchase or tenant.