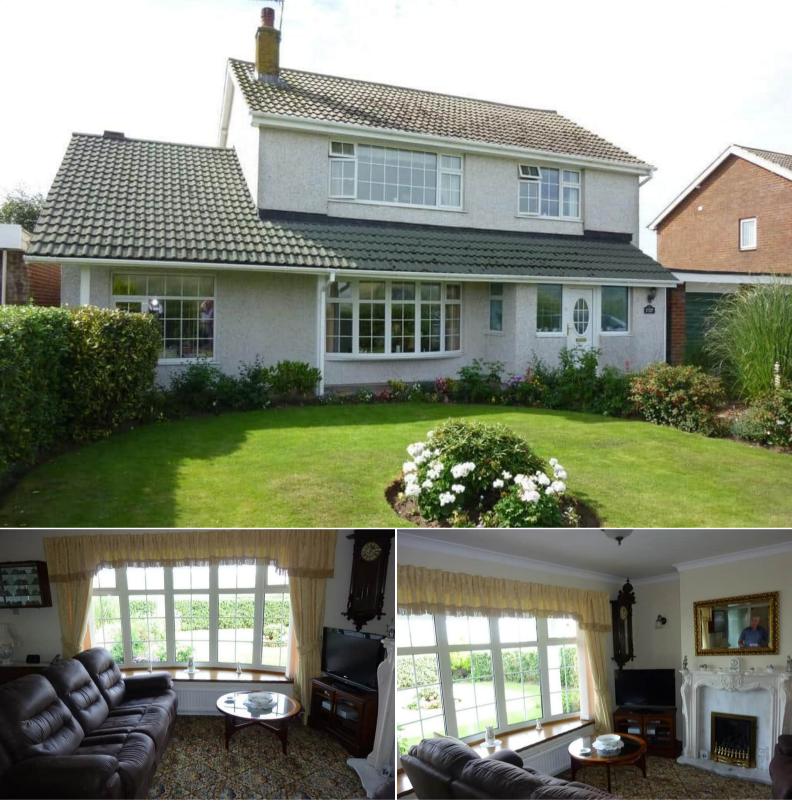

## Combe View Millom

Bettermove are proud to present this 4 bedroom detached house in Millom available with no forward chain.

The property benefits from double glazing, gas central heating throughout and has off street parking available via the driveway and garage.

The council tax band is C.

The interior of this beautifully presented property comprises a spacious living room, dining room, shower room, w/c and fitted kitchen on the ground floor. The first floor consists of 4 bedrooms and the family bathroom. The exterior boasts a private rear garden, perfect for enjoying the summer months.

Located in the popular town of Millom, the property is close to a range of amenities, including shops, supermarkets, restaurants and pubs. Excellent transport connections can be found from the A5093, Millom train station and local bus routes.