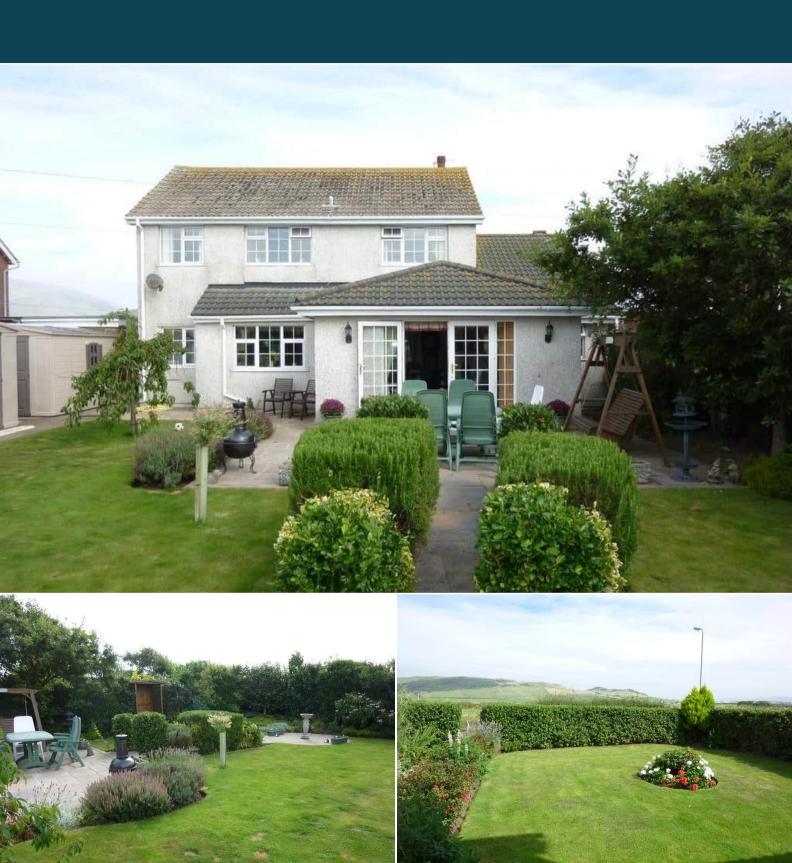

## Combe View Millom

Bettermove are proud to present this 4 bedroom detached house in Millom available with no forward chain.

The property benefits from double glazing, gas central heating throughout and has off street parking available via the driveway and garage.

The council tax band is C.

The interior of this beautifully presented property comprises a spacious living room, dining room, shower room, w/c and fitted kitchen on the ground floor. The first floor consists of 4 bedrooms and the family bathroom. The exterior boasts a private rear garden, perfect for enjoying the summer months.