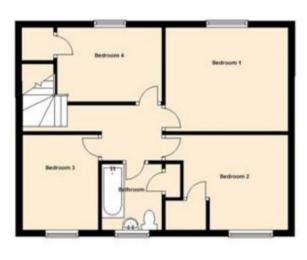

## First Floor

20-22 Bridge End, Leeds, LS1 4DJ t: 0330 004 0050 e: hello@bettermove.co.uk www.bettermove.co.uk

The council tax band is C.

The interior of this beautifully presented property comprises a spacious living room, dining room, shower room, w/c and fitted kitchen on the ground floor. The first floor consists of 4 bedrooms and the family bathroom. The exterior boasts a private rear garden, perfect for enjoying the summer months.