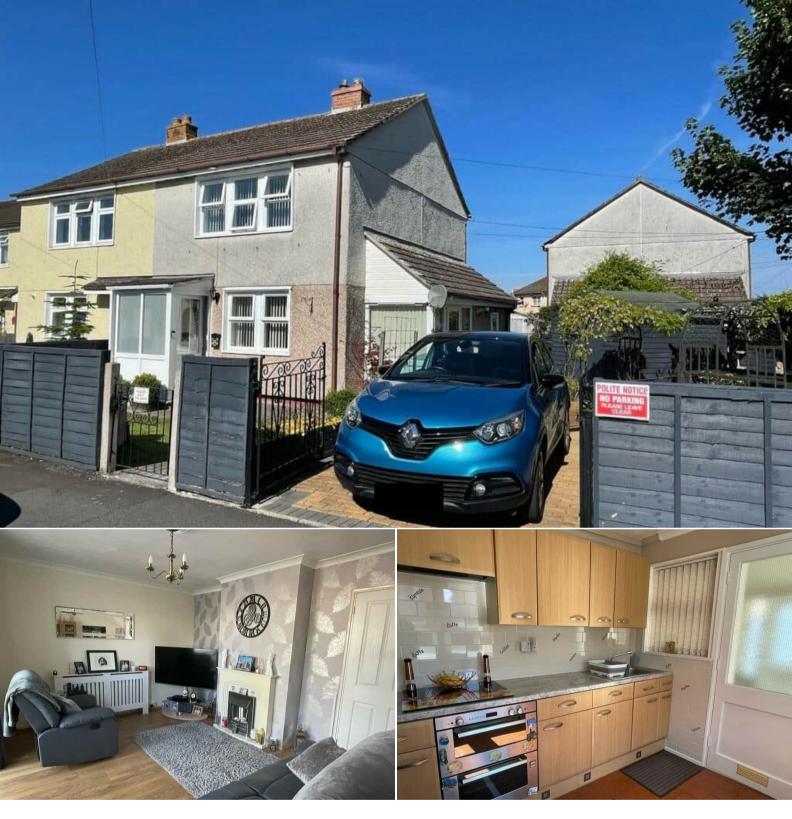

## Ringstone Highbridge

Bettermove are proud to present this 2 bedroom End of Terrace House in the sought after area of West Huntspill.

The property benefits from double glazing, gas central heating throughout and has off street parking available via the driveway. The council tax band is A.

The interior of this well presented property comprises a spacious living room with access to the conservatory, the fitted kitchen and utility room. The first floor consists of two double bedrooms and the family bathroom. The exterior boasts a private rear garden, perfect for enjoying the summer months.

Located in the popular residential area of West Huntspill, the property is close to a range of amenities, including shops, supermarkets, restaurants and pubs. Excellent transport connections can be found from the M5, Highbridge & Burnham Train Station and many local bus routes.