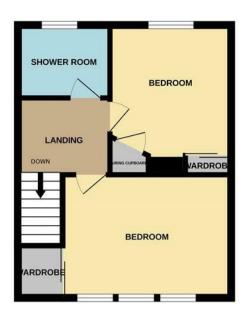

The interior of this well presented property comprises a spacious living room with access to the conservatory, the fitted kitchen and utility room. The first floor consists of two double bedrooms and the family bathroom. The exterior boasts a private rear garden, perfect for enjoying the summer months.

This allows you rights to purchase within a given timeframe (typically 8-12 weeks) which gives you time to prepare funding, surveys, and searches.

GROUND FLOOR 1ST FLOOR

20-22 Bridge End, Leeds, LS1 4DJ t: 0330 004 0050 e: hello@bettermove.co.uk www.bettermove.co.uk