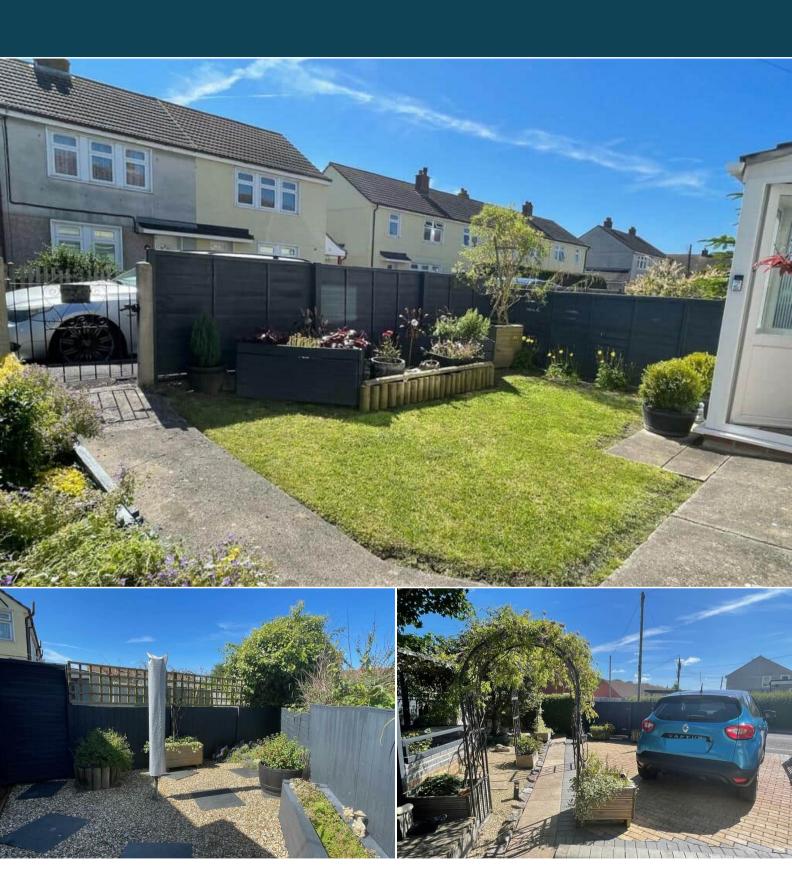

The interior of this well presented property comprises a spacious living room with access to the conservatory, the fitted kitchen and utility room. The first floor consists of two double bedrooms and the family bathroom. The exterior boasts a private rear garden, perfect for enjoying the summer months.