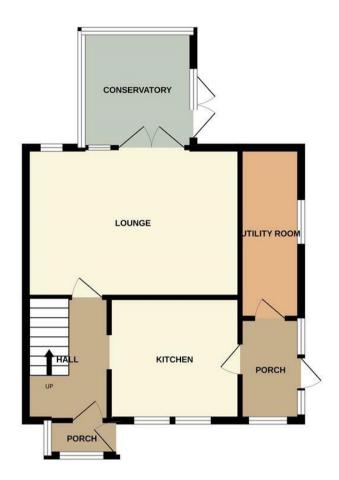

This allows you rights to purchase within a given timeframe (typically 8-12 weeks) which gives you time to prepare funding, surveys, and searches.

GROUND FLOOR 1ST FLOOR

20-22 Bridge End, Leeds, LS1 4DJ t: 0330 004 0050 e: hello@bettermove.co.uk www.bettermove.co.uk