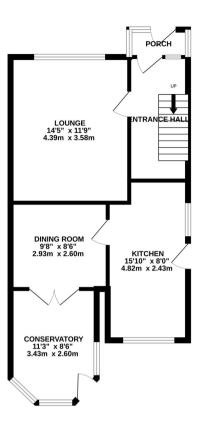

This exciting opportunity should not be missed! All enquiries can be made through Bettermove on 0330 004 0050.

TOTAL FLOOR AREA: 940 sq.ft. (87.4 sq.m.) approx. White every attempt has been made to ensure the accuracy of the floorplan contained here, measurements of doors, workdown, nome and any other literus are approximate and no responsibility is taken for any error, prospective purchaser. The services, system and applications show here robe no itseled and no guarantee as being comparison of the service and the method on the robe of the service and being the Methody accurate.