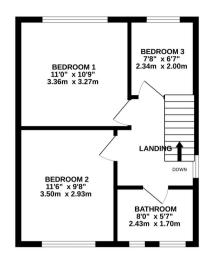

The council tax band is B.

The interior of this beautifully presented property comprises a spacious living room, dining room, conservatory and fitted kitchen on the ground floor. The first floor consists of 3 bedrooms and the family bathroom. The exterior boasts a private rear garden, perfect for enjoying the summer months.

This exciting opportunity should not be missed! All enquiries can be made through Bettermove on 0330 004 0050.

TOTAL FLOOR AREA: 940 sq.ft. (87.4 sq.m.) approx. White every attempt has been made to ensure the accuracy of the floorplan contained here, measurements of doors, workdown, nome and any other literus are approximate and no responsibility is taken for any error, prospective purchaser. The services, system and applications show here robe no itseled and no guarantee as being comparison of the service and the method on the robe of the service and being the Methody accurate.