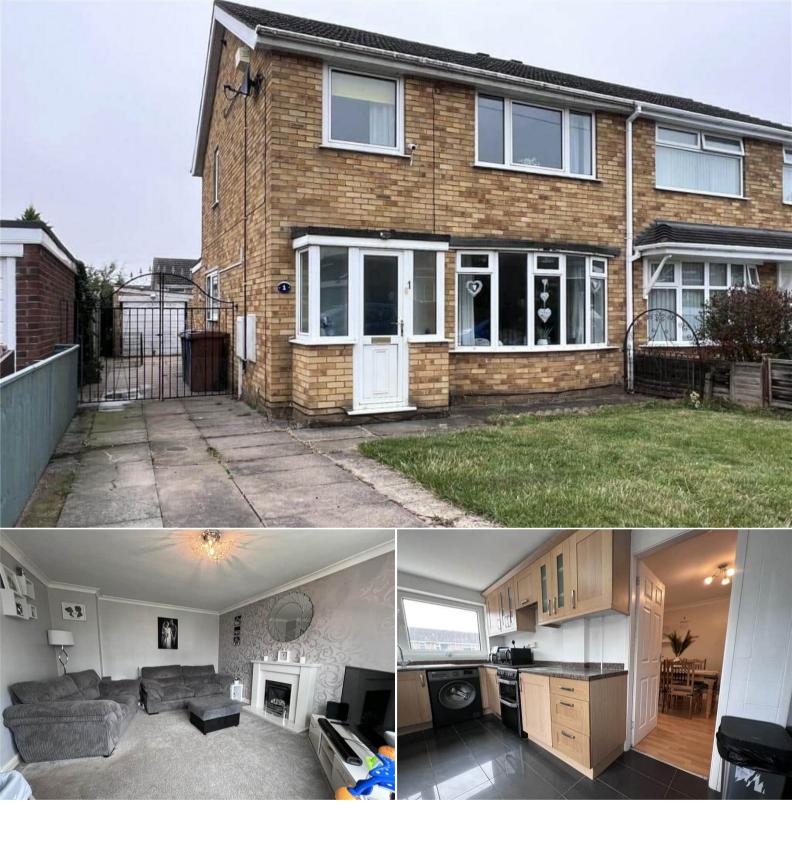

## Sanctuary Way Grimsby

Bettermove are proud to present this 3 bedroom semi-detached house in Grimsby.

The property benefits from double glazing, gas central heating throughout and has off street parking available.

The council tax band is B.

The interior of this beautifully presented property comprises a spacious living room, dining room, conservatory and fitted kitchen on the ground floor. The first floor consists of 3 bedrooms and the family bathroom. The exterior boasts a private rear garden, perfect for enjoying the summer months.