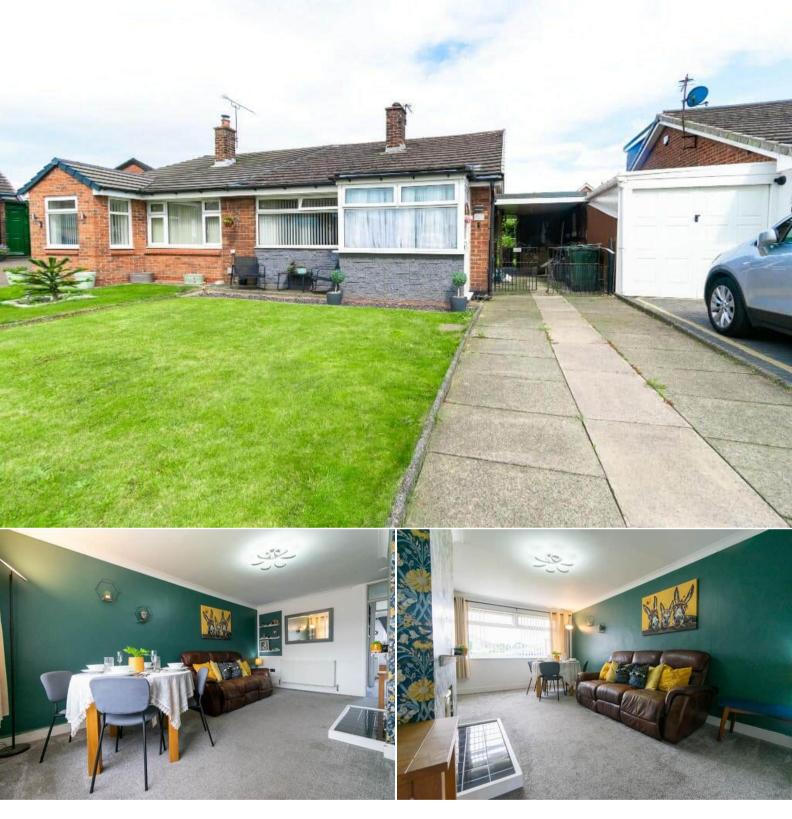

## Ellerbrook Drive Ormskirk

Bettermove are proud to present this 2 bedroom Semi-Detached Bungalow in Burscough available with no forward chain.

The property benefits from double glazing, gas central heating throughout and has off street parking available via the driveway and carport. The council tax band is C.

The interior of this well presented property brefiely comprises a spacious living room, the fitted kitchen, two double bedrooms and the family bathroom. The exterior boasts a private rear & front garden, perfect for enjoying the summer months.

Located in the popular town of Burscough, the property is close to a range of amenities, including shops, supermarkets, restaurants and pubs. Excellent transport connections can be found from Burscough Junction Train Station, the A59 and many local bus routes.