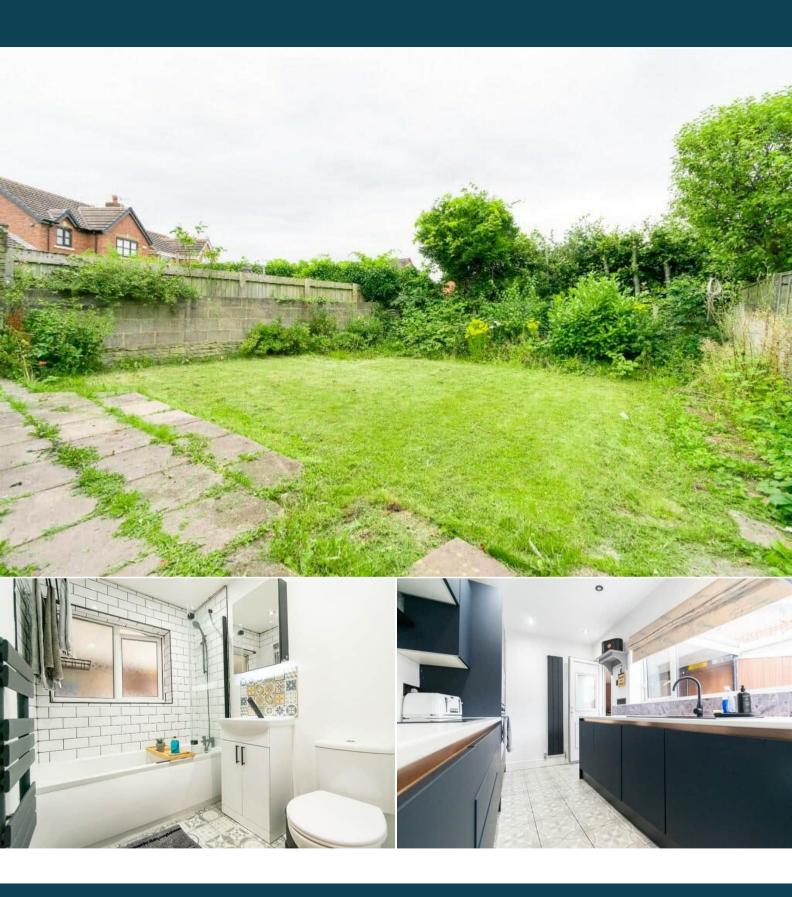

## Ellerbrook Drive Ormskirk

Bettermove are proud to present this 2 bedroom Semi-Detached Bungalow in Burscough available with no forward chain.

The property benefits from double glazing, gas central heating throughout and has off street parking available via the driveway and carport. The council tax band is C.

The interior of this well presented property brefiely comprises a spacious living room, the fitted kitchen, two double bedrooms and the family bathroom. The exterior boasts a private rear & front garden, perfect for enjoying the summer months.