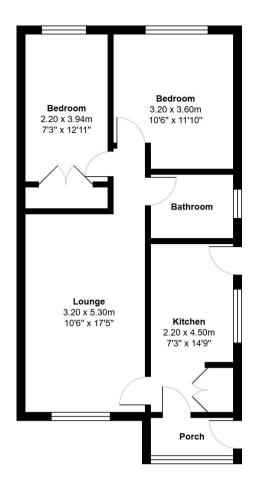

 $\label{eq:total} Total\ Area: 58.8\ m^2\ ...\ 633\ ft^2$  All measurements are approximate and for display purposes only

20-22 Bridge End, Leeds, LS1 4DJ t: 0330 004 0050 e: hello@bettermove.co.uk www.bettermove.co.uk