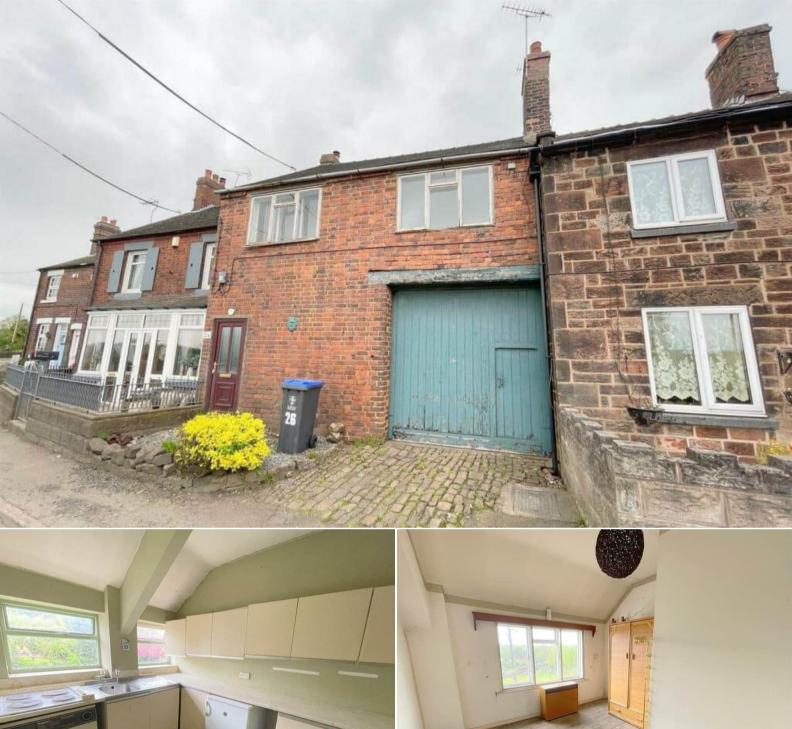

## Main Road Stoke-on-Trent

Bettermove are proud to present this 2 bedroom first floor flat in Wetley Rocks available with no forward chain.

The property benefits from secondary glazing, Economy Seven electric heating and has on street parking available nearby. The council tax band is A.

This is a leasehold property with 965 years remaining on the lease; the ground rent is £1 per annum and there are no service charges.

The interior of this flat requires modernisation and upgrading throughout to bring it up to its full potential and comprises the spacious living room, two bedrooms, the fitted kitchen and shower room on the first floor. The property benefits from its own private access from the ground floor.

Located in the popular village of Wetley Rocks, the property is close to a range of amenities, including shops, supermarkets, restaurants and pubs. Excellent transport connections can be found from the A520, the A52 and many local bus routes providing easy access into Stoke-on-Trent and Leek.