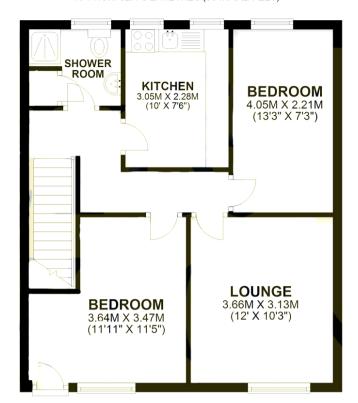

## **FIRST FLOOR**

APPROX. 52.4 SQ. METRES (564.3 SQ. FEET)

**GROUND FLOOR**APPROX. 3.0 SQ. METRES (31.8 SQ. FEET)

TOTAL AREA: APPROX. 55.4 SQ. METRES (596.0 SQ. FEET)

This is a leasehold property with 965 years remaining on the lease; the ground rent is £1 per annum and there are no service charges.

The interior of this flat requires modernisation and upgrading throughout to bring it up to its full potential and comprises the spacious living room, two bedrooms, the fitted kitchen and shower room on the first floor. The property benefits from its own private access from the ground floor.