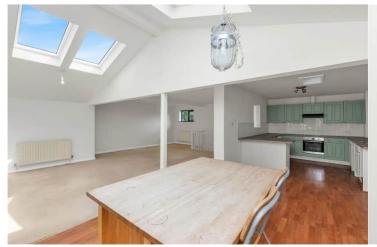

The council tax band is D.

The interior of this beautifully presented property comprises a spacious open plan living/dining room and fitted kitchen. 4 large bedrooms, an en-suite and the family bathroom. The exterior boasts a private rear garden, perfect for enjoying the summer months.