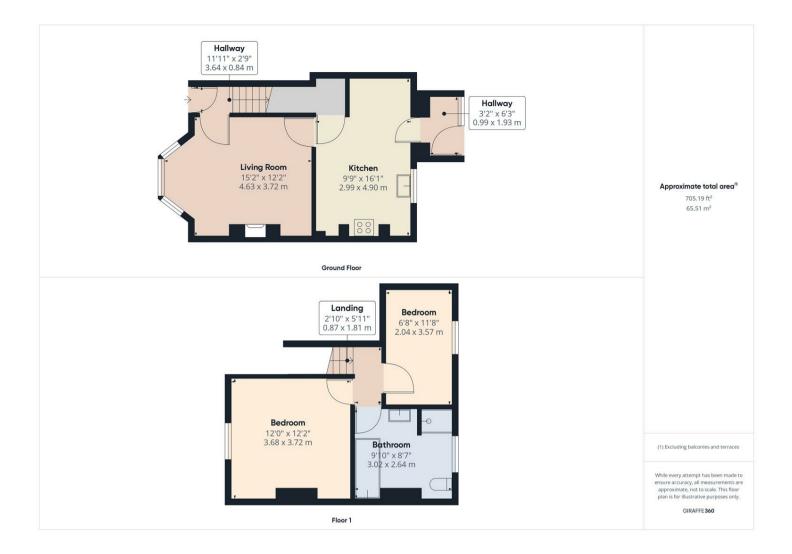

The interior of this beautifully presented property comprises a spacious living room and fitted kitchen on the ground floor. The first floor consists of 2 bedrooms and the family bathroom. The exterior boasts a private rear garden, perfect for enjoying the summer months.