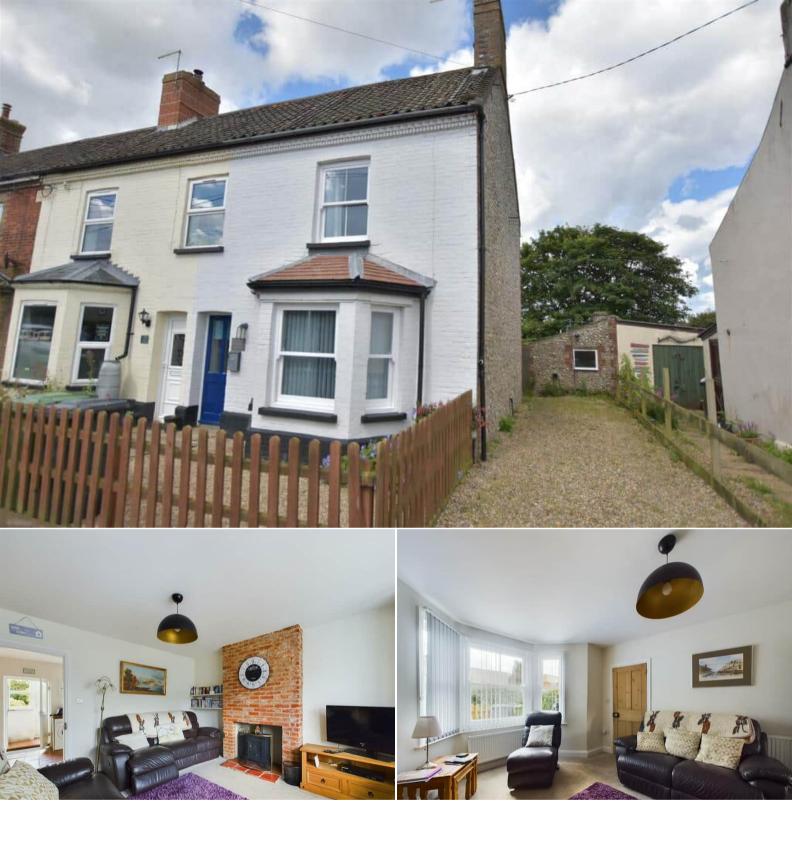

## Middle Street Norwich

Bettermove are proud to present this 2 bedroom terraced house in Trimingham available with no forward chain

The property benefits from double glazing, gas central heating throughout and has off street parking available.

The interior of this beautifully presented property comprises a spacious living room and fitted kitchen on the ground floor. The first floor consists of 2 bedrooms and the family bathroom. The exterior boasts a private rear garden, perfect for enjoying the summer months.

Located in the popular coastal village of Trimingham, the property is close to a range of amenities, including shops, supermarkets, restaurants and pubs. Excellent transport connections can be found from the A140 and local bus routes.