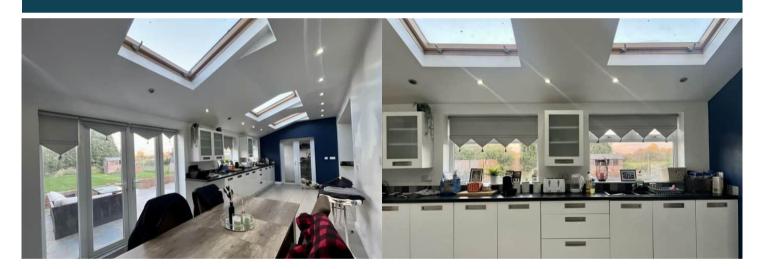

The council tax band is C.

The interior of this beautifully presented property comprises a spacious living room, dining room and fitted kitchen on the ground floor. The first floor consists of 3 bedrooms, en-suite and the family bathroom. The exterior boasts a private rear garden, perfect for enjoying the summer months.