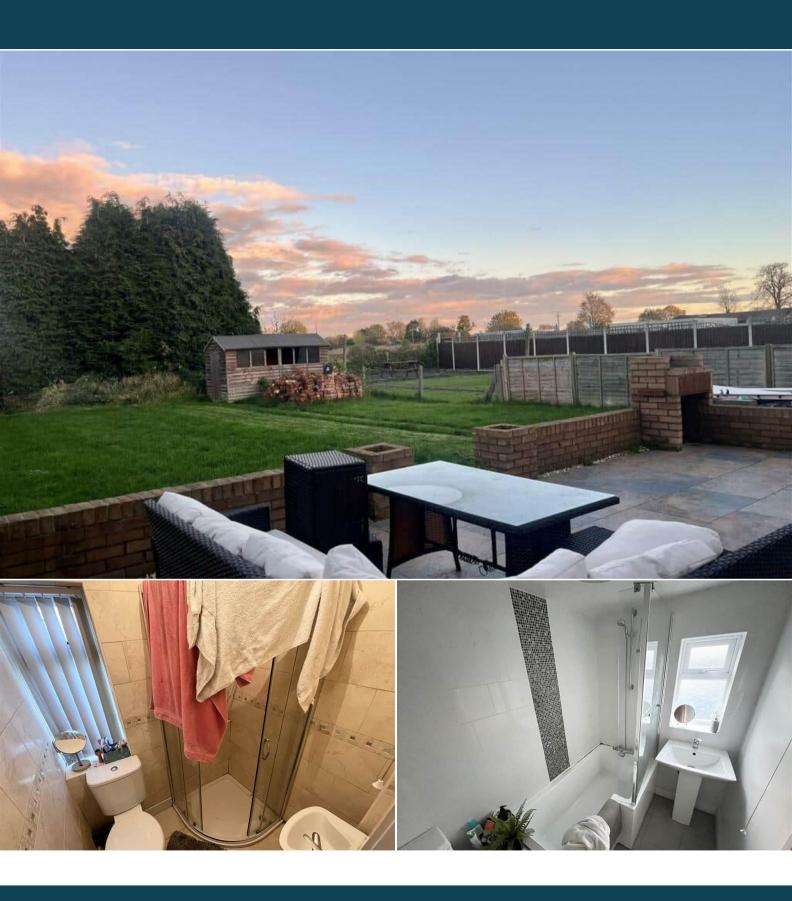

The council tax band is C.

The interior of this beautifully presented property comprises a spacious living room, dining room and fitted kitchen on the ground floor. The first floor consists of 3 bedrooms, en-suite and the family bathroom. The exterior boasts a private rear garden, perfect for enjoying the summer months.