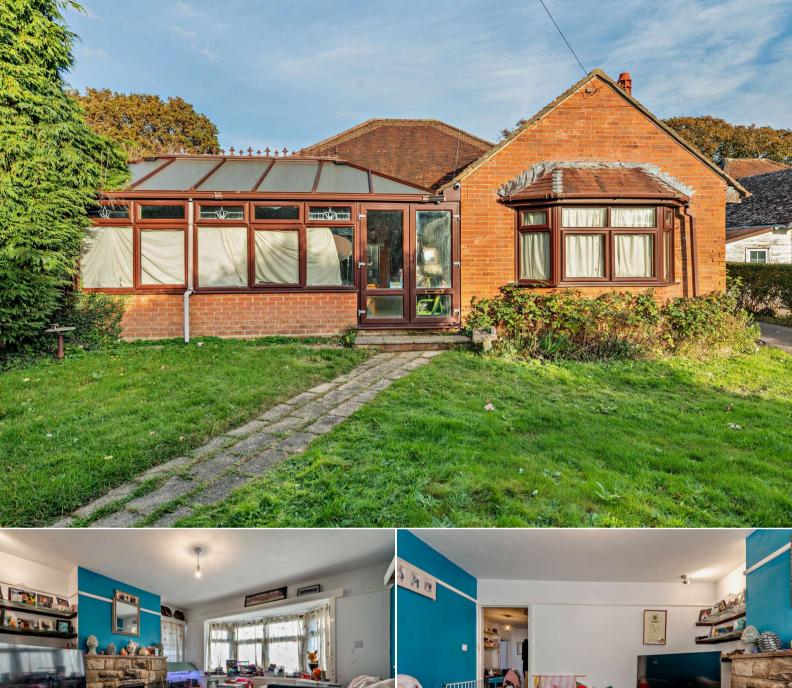

## Fir Avenue New Milton

Bettermove are proud to present this 3 bedroom detached bungalow in New Milton available with no forward chain.

The property benefits from double glazing, gas central heating throughout and has off street parking available.

The council tax band is E.

The interior of this property comprises a spacious living room, conservatory, 2 bedrooms, the family bathroom and fitted kitchen on the ground floor. The first floor consists of 1 bedroom. The exterior boasts a private rear garden, perfect for enjoying the summer months.

Located in the popular town of New Milton, the property is close to a range of amenities, including shops, supermarkets, restaurants and pubs. Excellent transport connections can be found from the A337, New Milton train station and local bus routes.