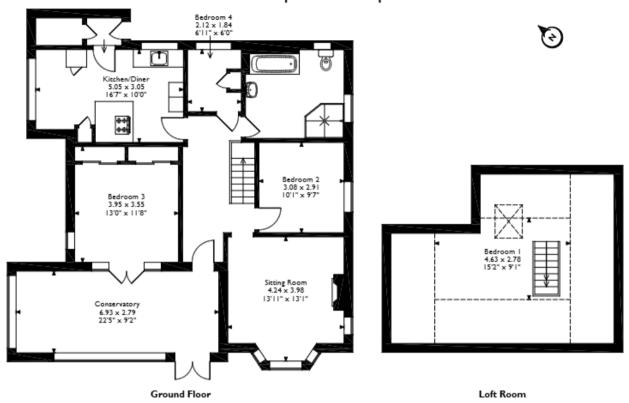

## Fir Avenue, New Milton, Hampshire Approximate Gross Internal Area 119 Sq M/1281 Sq Ft

Please note that the location of doors, windows and other items are approximate and this floorplan is to be used for illustrative purposes only. Unauthorized reproduction is prohibited.