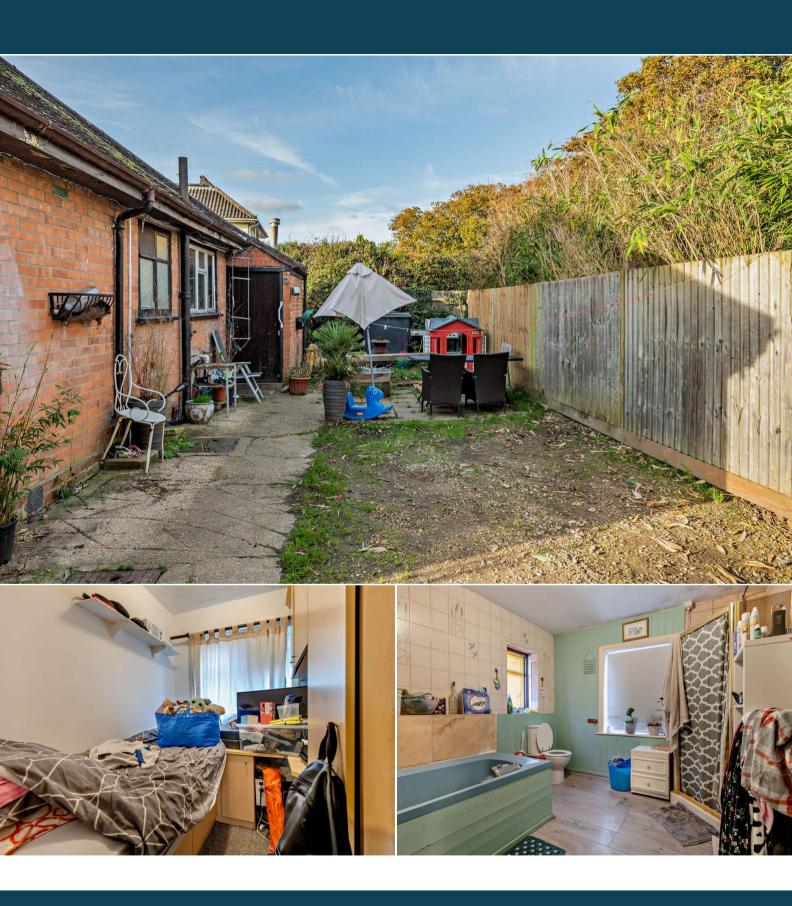

The council tax band is E.

The interior of this property comprises a spacious living room, conservatory, 2 bedrooms, the family bathroom and fitted kitchen on the ground floor. The first floor consists of 1 bedroom. The exterior boasts a private rear garden, perfect for enjoying the summer months.