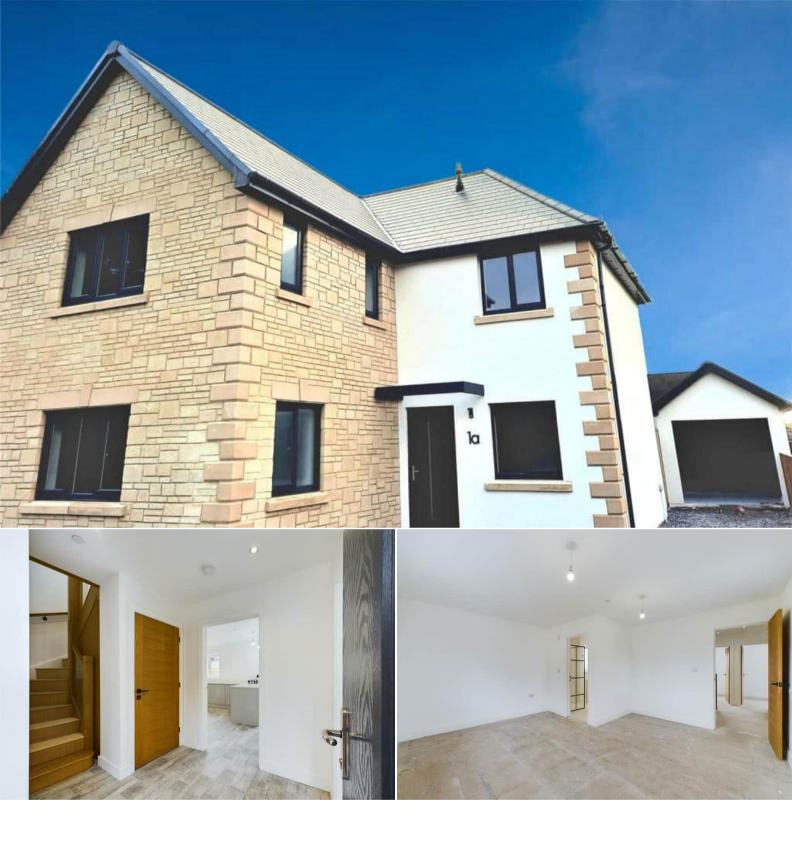

## Llys Bryn Gwyrdd Llanelli

Bettermove are proud to present this 4 bedroom detached house in Llanelli available with no forward chain.

The property benefits from double glazing, gas central heating throughout and has off street parking available via the drive and garage.

The council tax band is D.

The interior of this beautifully presented property comprises a spacious living room, dining room, reception room, w/c, utility room and fitted kitchen on the ground floor. The first floor consists of 4 bedrooms, en-suite and the family bathroom. The exterior boasts a private rear garden, perfect for enjoying the summer months.