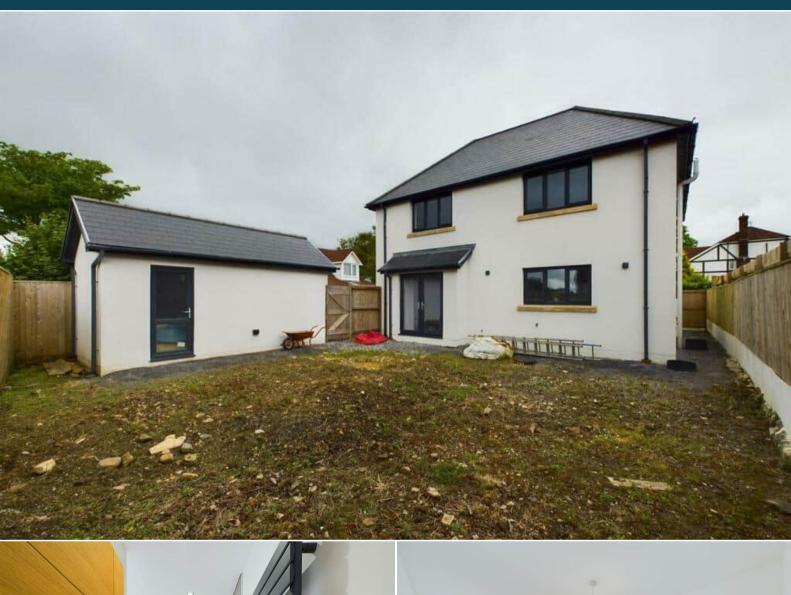

The council tax band is D.

The interior of this beautifully presented property comprises a spacious living room, dining room, reception room, w/c, utility room and fitted kitchen on the ground floor. The first floor consists of 4 bedrooms, en-suite and the family bathroom. The exterior boasts a private rear garden, perfect for enjoying the summer months.