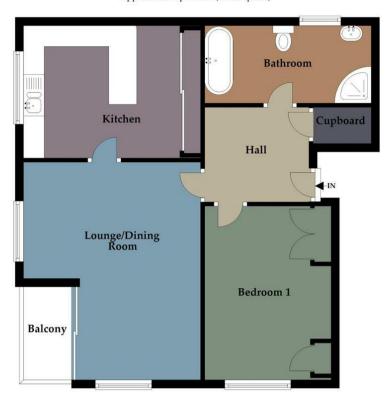

This is a leasehold property with 63 years remaining on the lease; the ground rent is £450 per annum including building insurance and the service charge is approximately £1,600 per annum.

The interior of this property comprises a spacious living room with dining area, the fitted kitchen, bathroom and the double bedroom on the ground floor of the building.

## **Ground Floor**

Approx. 61.7 sq. metres (664.5 sq. feet)

Total area: approx. 61.7 sq. metres (664.5 sq. feet)

Astleys use all reasonable endeavours to supply accurate property information in line with the consumer protection from unfair trading regulations 2008. These property details do not constitute any part of the offer or contract and all measurements are approximate. The matters in these particulars should be independently verified by prospective purchasers and it should not be assumed this property has all the necessary building regulations and planning permissions. Any heating, services and appliances have not been checked or tested. Floor plan is not to scale and is for illustrative purposes only.