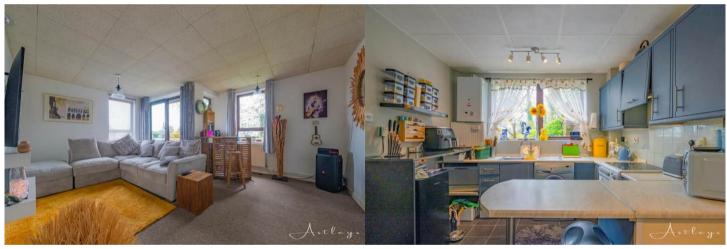

This is a leasehold property with 63 years remaining on the lease; the ground rent is £450 per annum including building insurance and the service charge is approximately £1,600 per annum.

The interior of this property comprises a spacious living room with dining area, the fitted kitchen, bathroom and the double bedroom on the ground floor of the building.