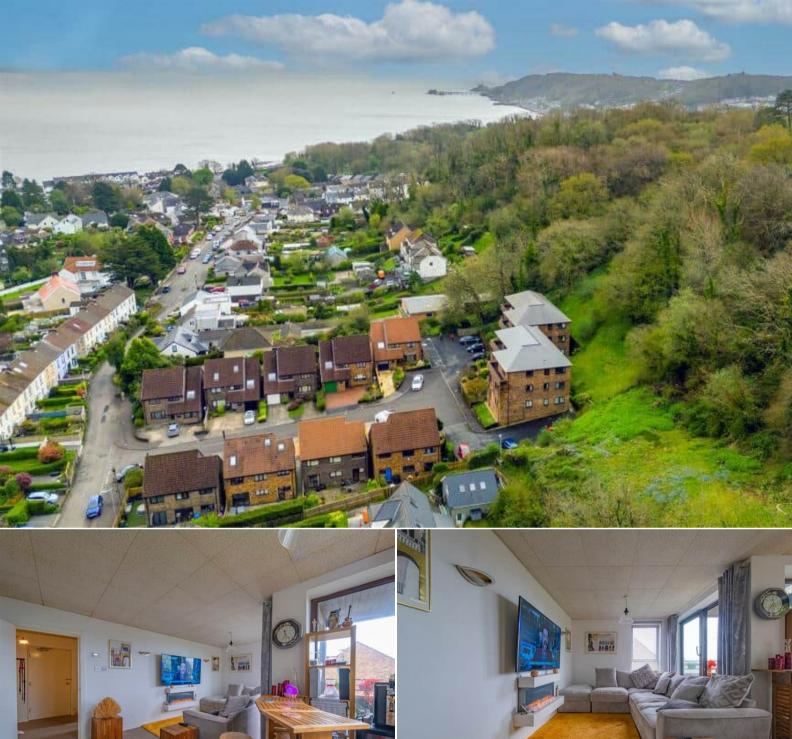

## **Swansea**

Bettermove are proud to present this 1 Bedroom Ground Floor Flat in West Cross, available with no forward chain and welcoming cash buyers only.

The property benefits from double glazing, gas central heating throughout and has off street parking available via an allocated parking space. The council tax band is D.

This is a leasehold property with 63 years remaining on the lease; the ground rent is £450 per annum including building insurance and the service charge is approximately £1,600 per annum.

The interior of this property comprises a spacious living room with dining area, the fitted kitchen, bathroom and the double bedroom on the ground floor of the building.

Located in the popular town of West Cross, the property is close to a range of amenities, including shops, supermarkets, restaurants and pubs. Excellent transport connections can be found from the M4 and many local bus routes.