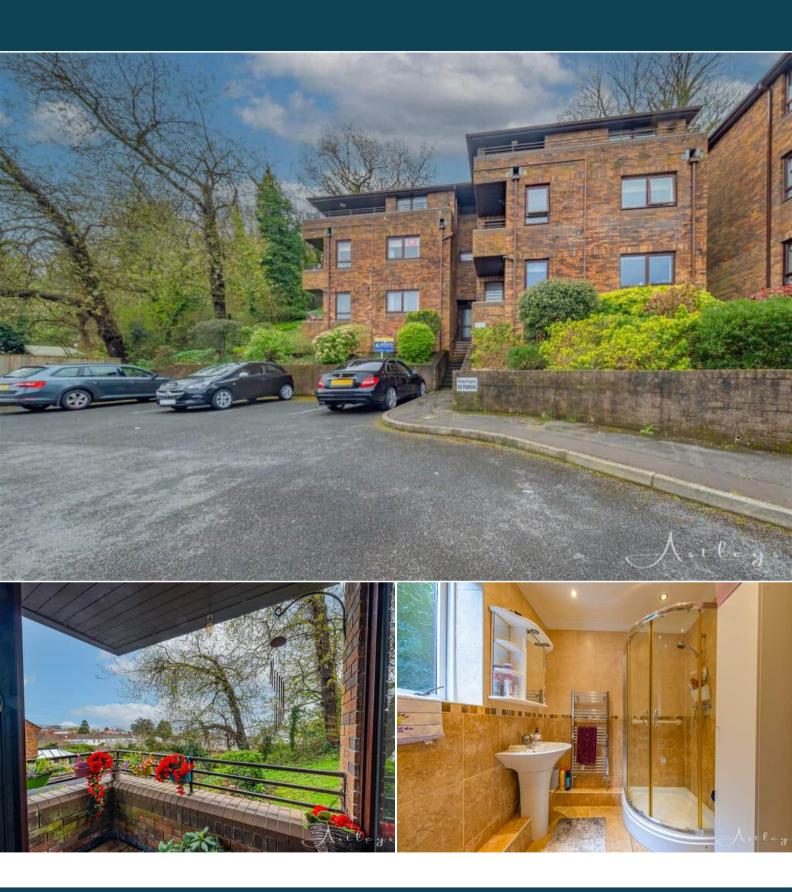

## **Swansea**

Bettermove are proud to present this 1 Bedroom Ground Floor Flat in West Cross, available with no forward chain and welcoming cash buyers only.

The property benefits from double glazing, gas central heating throughout and has off street parking available via an allocated parking space. The council tax band is D.

This is a leasehold property with 63 years remaining on the lease; the ground rent is £450 per annum including building insurance and the service charge is approximately £1,600 per annum.

The interior of this property comprises a spacious living room with dining area, the fitted kitchen, bathroom and the double bedroom on the ground floor of the building.

Located in the popular town of West Cross, the property is close to a range of amenities, including shops, supermarkets, restaurants and pubs. Excellent transport connections can be found from the M4 and many local bus routes.