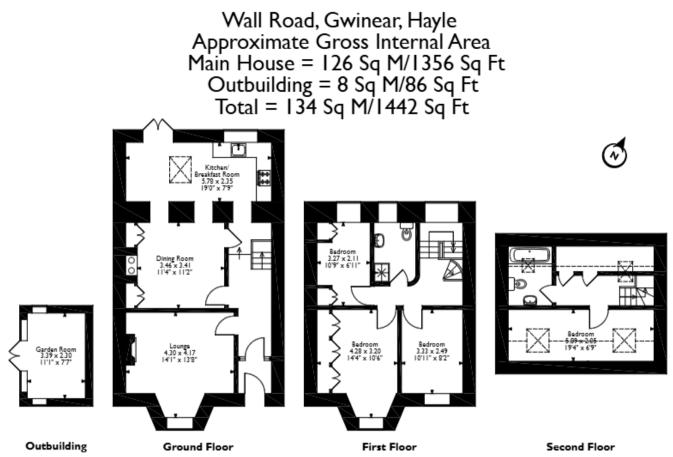

This allows you rights to purchase within a given timeframe (typically 8-12 weeks) which gives you time to prepare funding, surveys, and searches.

Please note that the location of doors, windows and other items are approximate and this floorplan is to be used for illustrative purposes only. Unauthorized reproduction is prohibited.