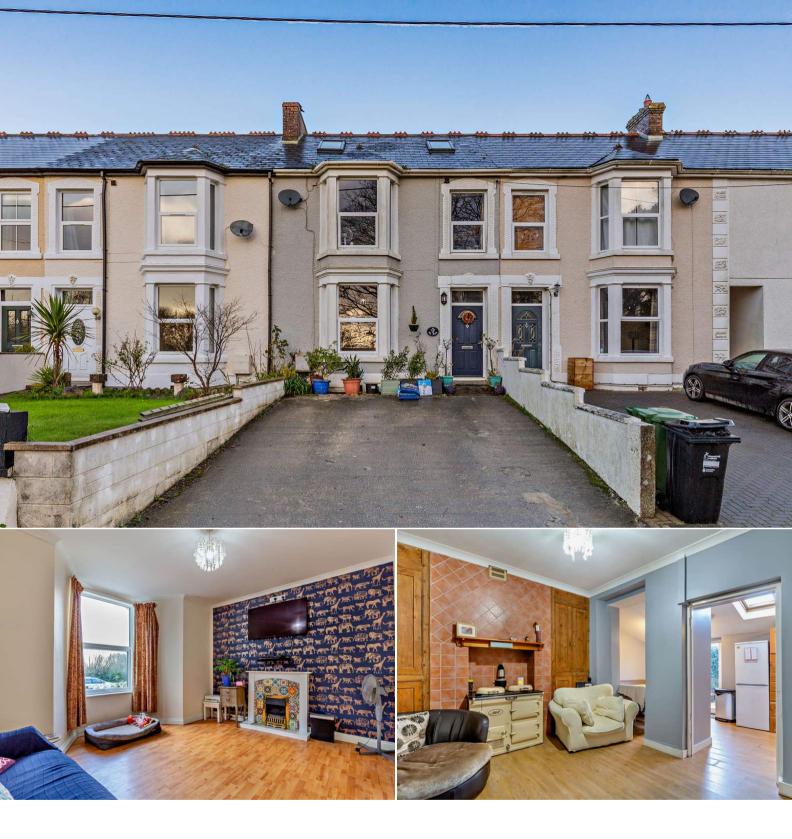

## Wall Road Hayle

Bettermove are proud to present this 4 bedroom Terraced House in the sought after area of Gwinear.

The property benefits from double glazing, gas central heating throughout and has off street parking available via the private driveway. The council tax band is C.

The interior of this well presented property comprises a spacious living room, dining room and the fitted kitchen on the ground floor. The first floor consists of three bedrooms and the family bathroom. The second floor hosts the fourth bedroom and an ensuite bathroom. The exterior boasts a private rear garden, perfect for enjoying the summer months.