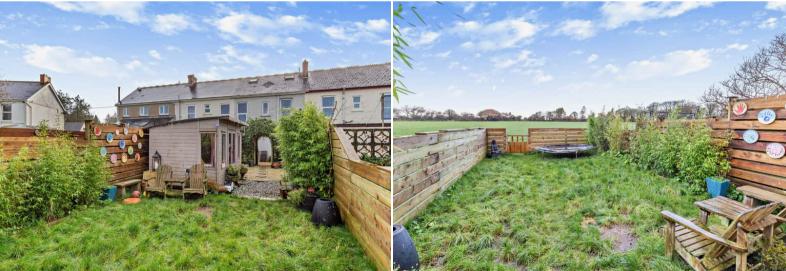

The interior of this well presented property comprises a spacious living room, dining room and the fitted kitchen on the ground floor. The first floor consists of three bedrooms and the family bathroom. The second floor hosts the fourth bedroom and an ensuite bathroom. The exterior boasts a private rear garden, perfect for enjoying the summer months.