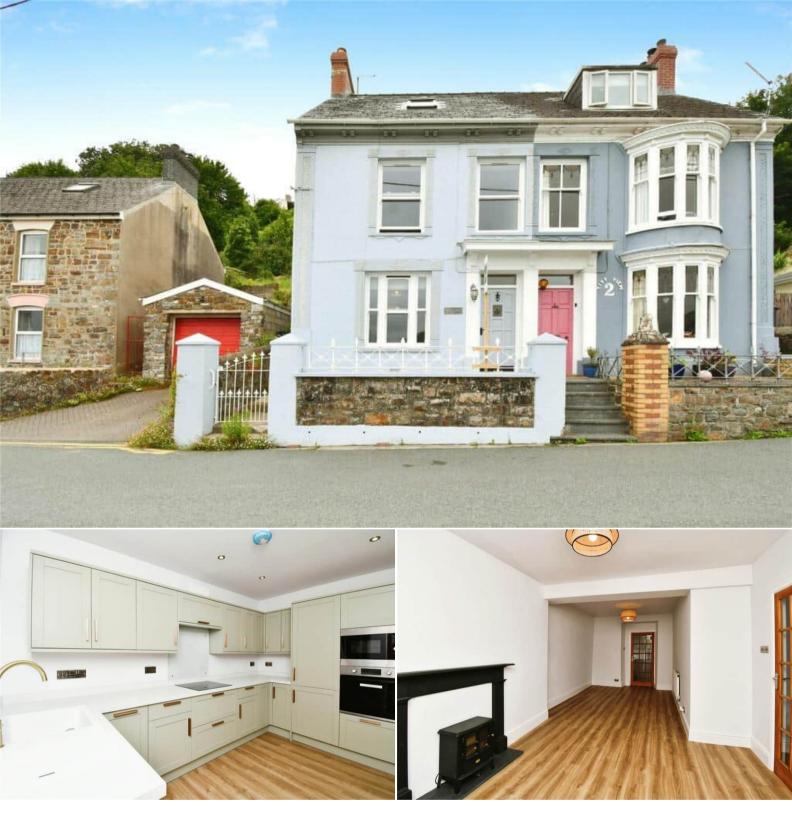

## Feidr Fawr Cardigan

Bettermove are proud to present this recently improved 4 bedroom Semi-Detached House in St Dogmaels available with no forward chain.

The property benefits from double glazing, gas central heating throughout and has off street parking available via the driveway and the garage. The council tax band is C.

The interior of this beautifully presented property which has recently been renovated throughout by the current owners comprises a spacious living room with dining area, the fitted kitchen and a convenient WC on the ground floor. The first floor consists of three double bedrooms and the family bathroom. The second floor hosts the fourth bedroom with an ensuite bathroom. The exterior boasts a private rear garden, perfect for enjoying the summer months.