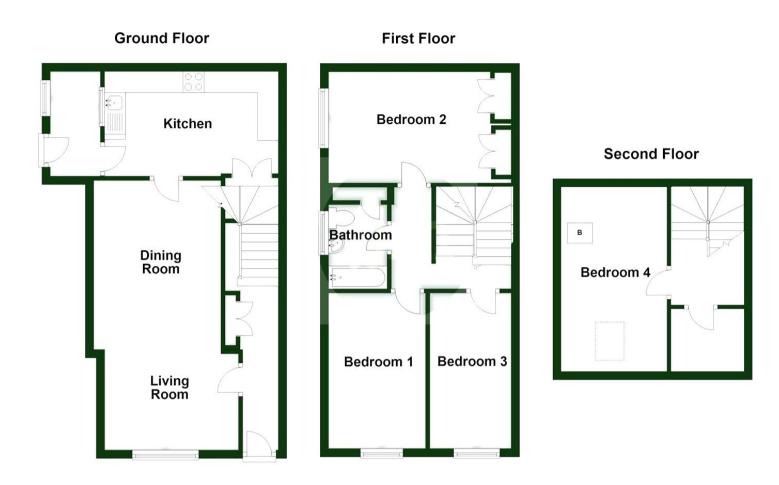

The interior of this beautifully presented property which has recently been renovated throughout by the current owners comprises a spacious living room with dining area, the fitted kitchen and a convenient WC on the ground floor. The first floor consists of three double bedrooms and the family bathroom. The second floor hosts the fourth bedroom with an ensuite bathroom. The exterior boasts a private rear garden, perfect for enjoying the summer months.