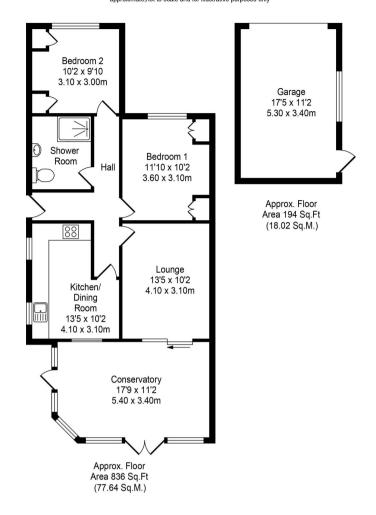

## Total Approx. Floor Area 1030 Sq.ft. (95.66 Sq.M.)

Whilst every effort is made to accurately reproduce these floor plans, measurements are approximate, not to scale and for illustrative purposes only