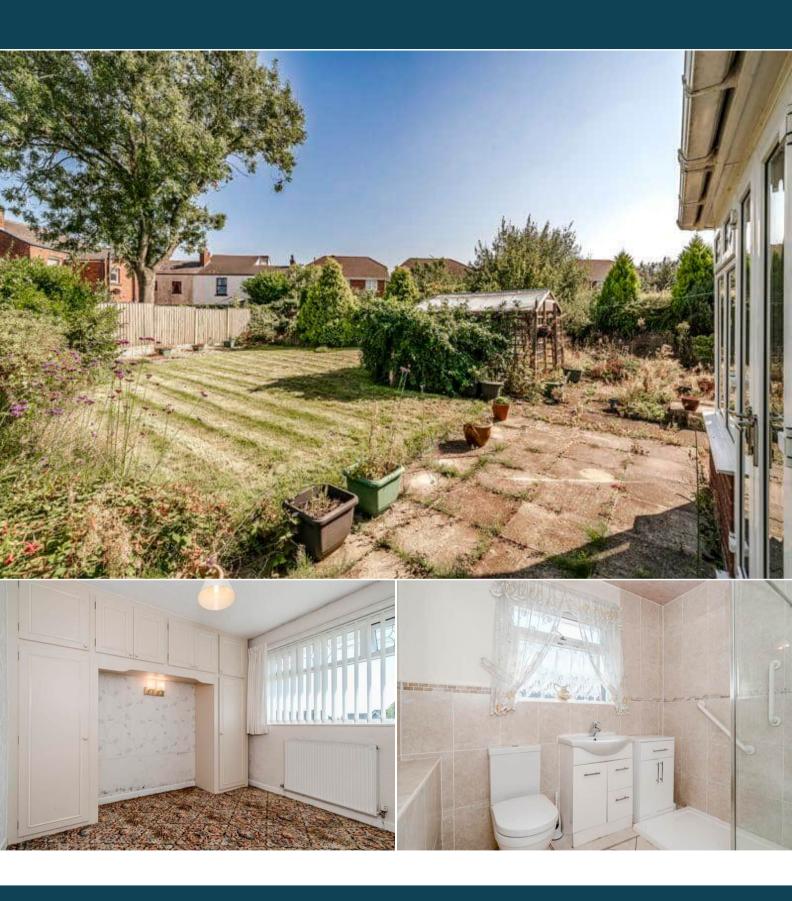

The council tax band is B.

This is a leasehold property with 999 years on the lease from 1960; the ground rent is £5pa.

The interior of this property comprises a spacious living room, fitted kitchen, 2 bedrooms, shower room and conservatory. The exterior boasts a private rear garden, perfect for enjoying the summer months.