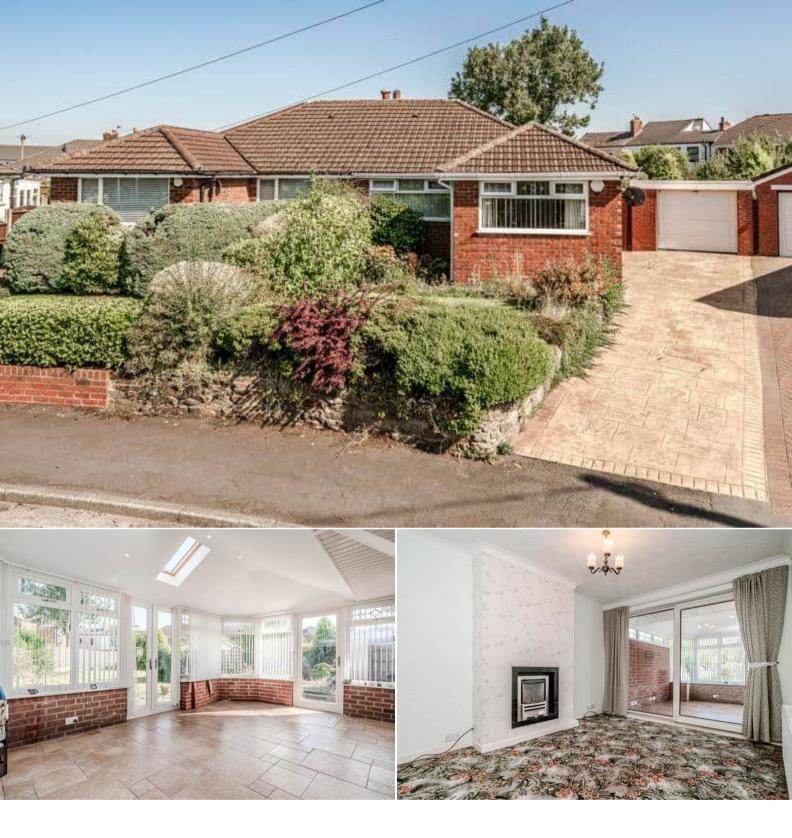

## Claytongate Chorley

Bettermove are proud to present this 2 bedroom bungalow in Chorley available with no forward chain.

The property benefits from double glazing, gas central heating throughout and has off street parking available.

The council tax band is B.

This is a leasehold property with 999 years on the lease from 1960; the ground rent is £5pa.

The interior of this property comprises a spacious living room, fitted kitchen, 2 bedrooms, shower room and conservatory. The exterior boasts a private rear garden, perfect for enjoying the summer months.

Located in the popular town of Chorley, the property is close to a range of amenities, including shops, supermarkets, restaurants and pubs. Excellent transport connections can be found from the M6, A49 and local bus routes.