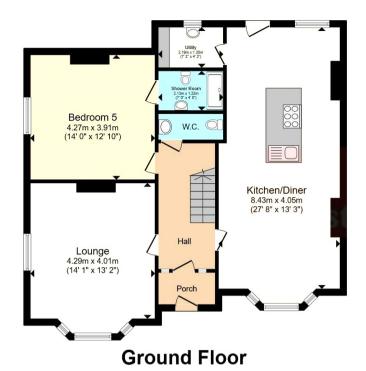

The interior of this beautifully presented property comprises a spacious living room, the open plan fitted kitchen with dining area, utility room, one double bedroom with an ensuite shower room and a convenient WC on the ground floor. The first floor consists of four double bedrooms all with ensuite shower rooms and individual thermostats. The exterior boasts a private rear garden, perfect for enjoying the summer months.

This allows you rights to nurchase within a given timeframe (typically 8-12 weeks) which gives you time to prepare funding surveys

**First Floor** 

Total floor area 170.5 sq.m. (1,835 sq.ft.) approx

20-22 Bridge End, Leeds, LS1 4DJ t: 0330 004 0050 e: hello@bettermove.co.uk www.bettermove.co.uk