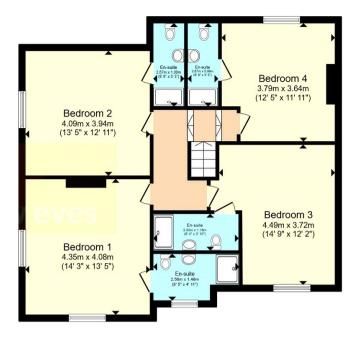

The interior of this beautifully presented property comprises a spacious living room, the open plan fitted kitchen with dining area, utility room, one double bedroom with an ensuite shower room and a convenient WC on the ground floor. The first floor consists of four double bedrooms all with ensuite shower rooms and individual thermostats. The exterior boasts a private rear garden, perfect for enjoying the summer months.

This allows you rights to nurchase within a given timeframe (typically 8-12 weeks) which gives you time to prepare funding surveys

**First Floor** 

Total floor area 170.5 sq.m. (1,835 sq.ft.) approx

20-22 Bridge End, Leeds, LS1 4DJ t: 0330 004 0050 e: hello@bettermove.co.uk www.bettermove.co.uk