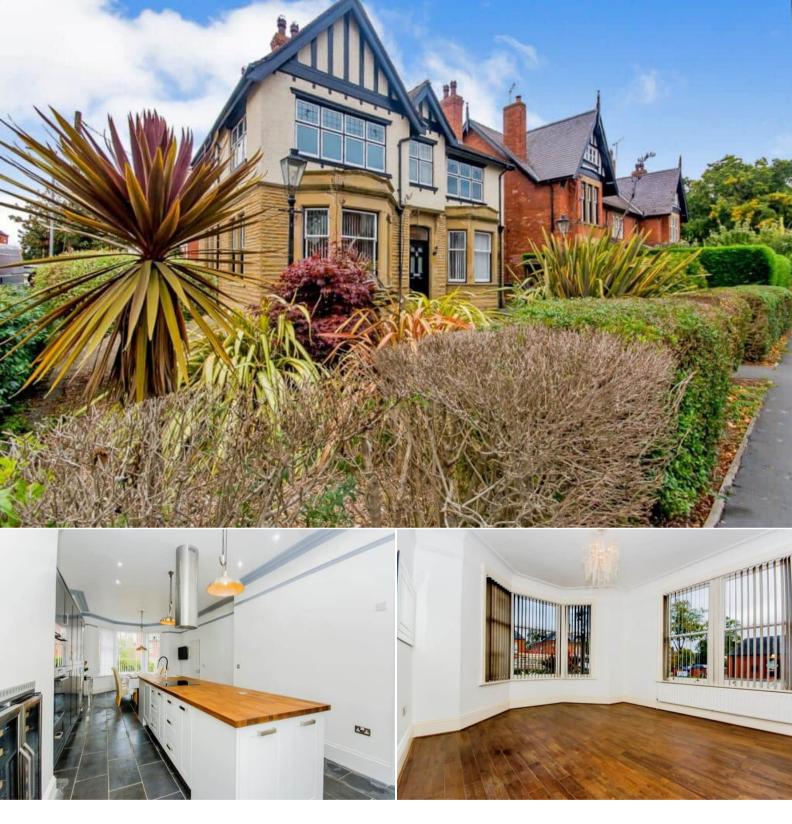

## Woodhall Spa

Bettermove are proud to present this impressive 5 bedroom Detached Property in Woodhall Spa available with no forward chain.

The property benefits from double glazing, gas central heating throughout and has off street parking available via the gated driveway. The council tax band is D.

The interior of this beautifully presented property comprises a spacious living room, the open plan fitted kitchen with dining area, utility room, one double bedroom with an ensuite shower room and a convenient WC on the ground floor. The first floor consists of four double bedrooms all with ensuite shower rooms and individual thermostats. The exterior boasts a private rear garden, perfect for enjoying the summer months.

Located in the popular town of Woodhall Spa, the property is close to a range of amenities, including shops, supermarkets, restaurants and pubs. Excellent transport connections can be found from the A15, A158 and many local bus routes providing easy access to Lincoln and other surrounds towns.