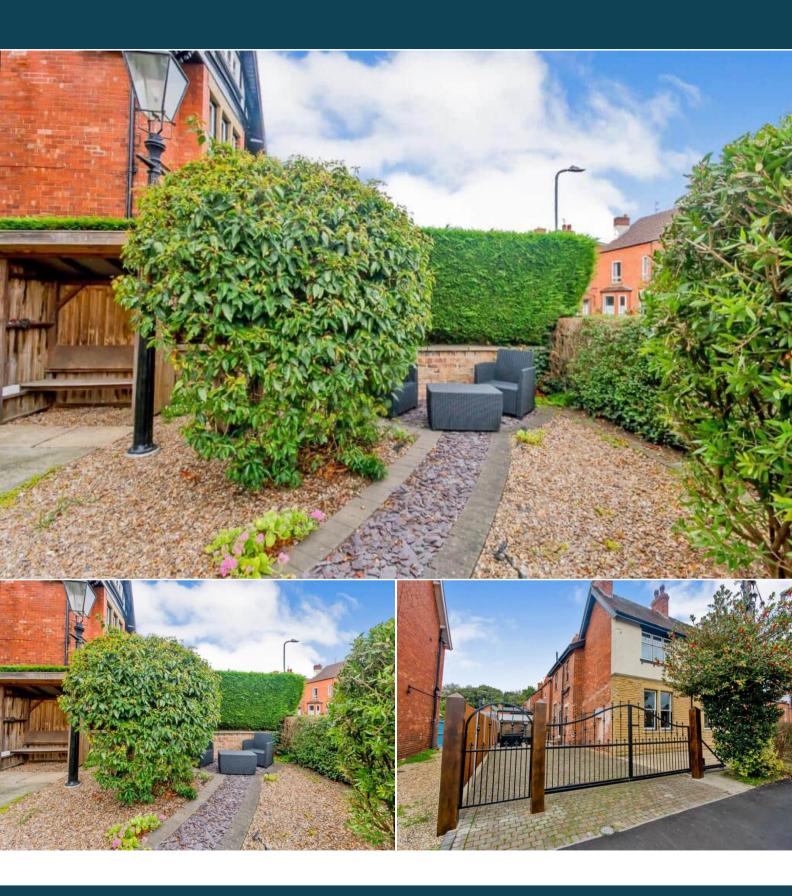

The interior of this beautifully presented property comprises a spacious living room, the open plan fitted kitchen with dining area, utility room, one double bedroom with an ensuite shower room and a convenient WC on the ground floor. The first floor consists of four double bedrooms all with ensuite shower rooms and individual thermostats. The exterior boasts a private rear garden, perfect for enjoying the summer months.

## Woodhall Spa

Bettermove are proud to present this impressive 5 bedroom Detached Property in Woodhall Spa available with no forward chain.

The property benefits from double glazing, gas central heating throughout and has off street parking available via the gated driveway. The council tax band is D.