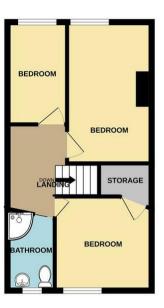

The interior of this property comprises a spacious living room, the fitted kitchen, sun room and a convenient WC on the ground floor. The first floor consists of three bedrooms and the family bathroom. The exterior boasts a private rear garden, perfect for enjoying the summer months.

This allows you rights to purchase within a given timeframe (typically 8-12 weeks) which gives you time to prepare funding, surveys, and searches.

GROUND FLOOR 1ST FLOOR

Whilst every attempt has been made to ensure the accuracy of the floorplan contained their, measurements of doors, windows, rooms and any other items are approximate and no responsibility is taken for any enror, omission or min-statement. This plan is for illustrative purposes only and should be used as such by any prospective purchaser. The services, systems and appliances shown have not been isseed and no guarantier as to their operability or efficiency can be given.