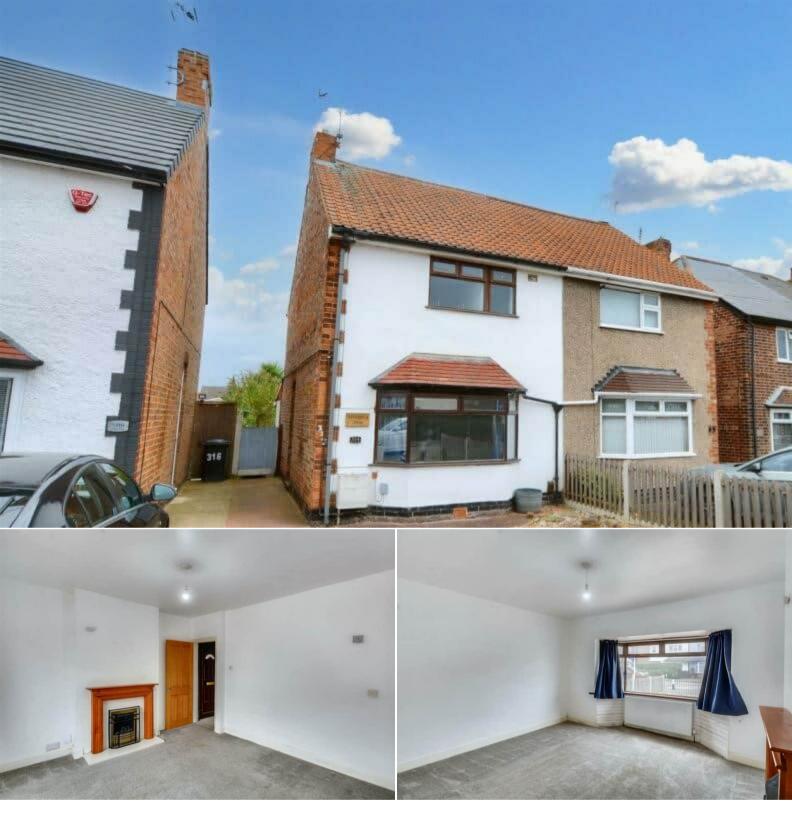

## College Street Nottingham

Bettermove are proud to present this 3 bedroom Semi-Detached House in Long Eaton available with no forward chain.

The property benefits from double glazing, gas central heating throughout and has off street parking available via the driveway. The council tax band is A.

The interior of this property comprises a spacious living room, the fitted kitchen, sun room and a convenient WC on the ground floor. The first floor consists of three bedrooms and the family bathroom. The exterior boasts a private rear garden, perfect for enjoying the summer months.

Located in the popular town of Long Eaton, the property is close to a range of amenities, including shops, supermarkets, restaurants and pubs. Excellent transport connections can be found from Long Eaton Train Station, the M1 and many local bus routes providing easy access into Nottingham City Centre.