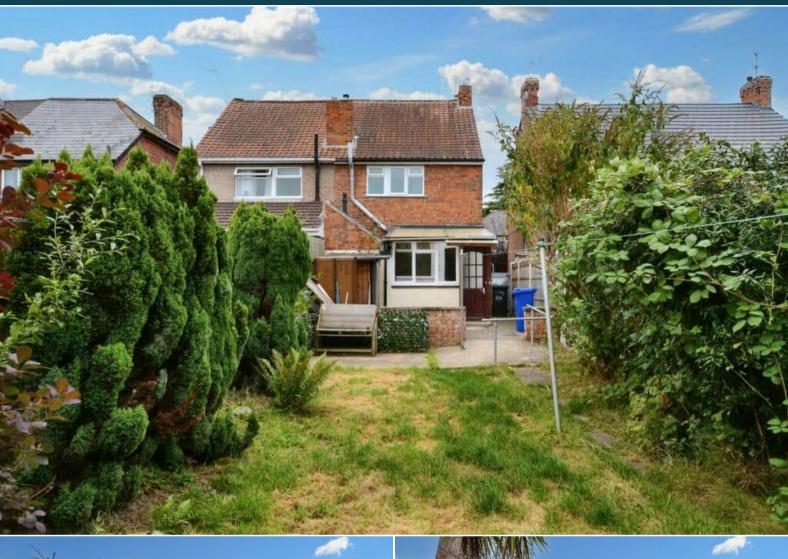

The interior of this property comprises a spacious living room, the fitted kitchen, sun room and a convenient WC on the ground floor. The first floor consists of three bedrooms and the family bathroom. The exterior boasts a private rear garden, perfect for enjoying the summer months.