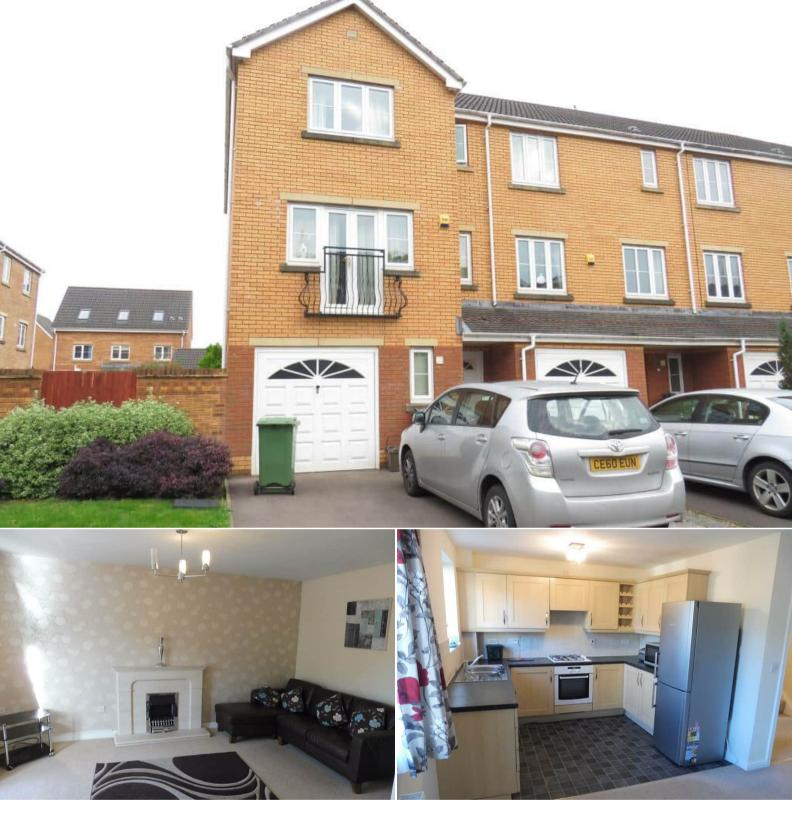

## Blackberry Way Cardiff

Bettermove are proud to present this 4 bedroom terraced house in Cardiff available with no forward chain.

The property is currently tenanted and it will be sold with tenants in situ for immediate investment. Rental yields can be obtained through Bettermove.

The property benefits from double glazing, gas central heating throughout and has off street parking available via the drive and garage.

The council tax band is E.

The interior of this beautifully presented property comprises a bedroom, utility room and shower room on the ground floor. The first floor consists of a spacious living room and fitted kitchen. The second floor holds 3 bedrooms and the family bathroom. The exterior boasts a private rear garden, perfect for enjoying the summer months.

Located in the popular city of Pontprennau, the property is close to a range of amenities, including shops, supermarkets, restaurants and pubs. Excellent transport connections can be found from the A48, M4 and local bus routes.