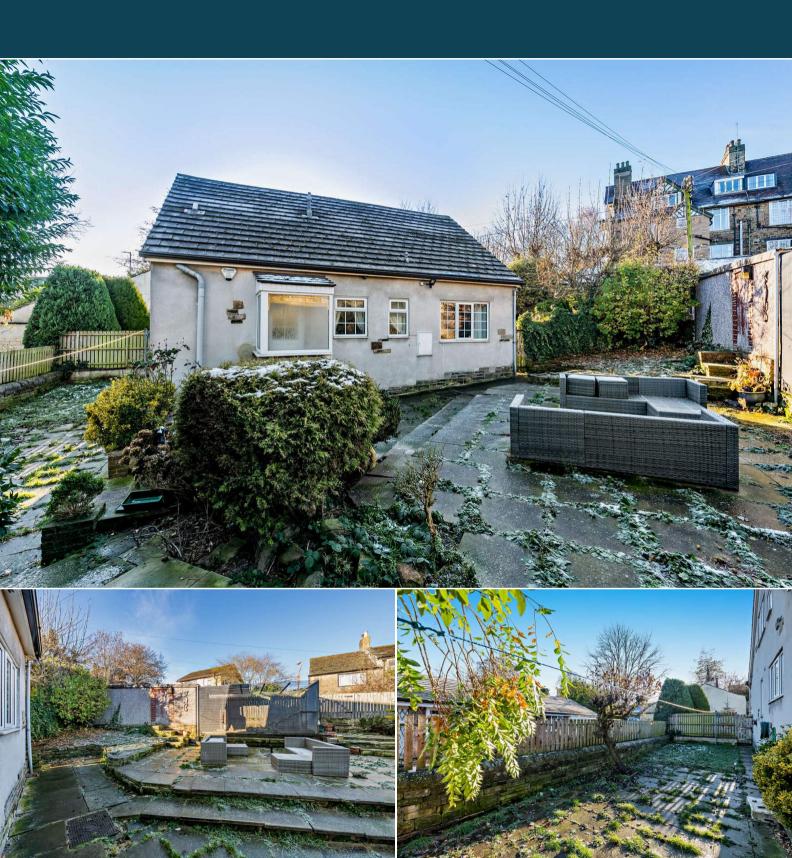

The interior of this well presented property comprises a spacious living room, the office room/ dining room, the fitted kitchen, the family bathroom and one double bedroom on the ground floor. The first floor hosts two bedrooms both having Vanity sink units and additional storage space. The exterior boasts a large garden to all four sides, perfect for enjoying the summer months.