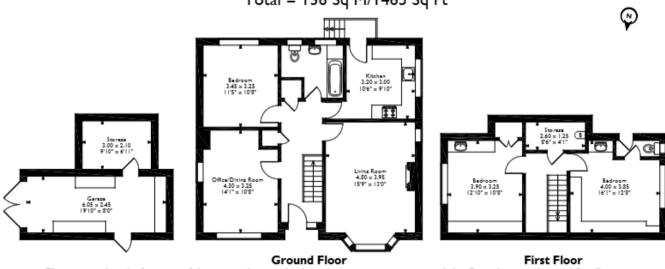

This exciting opportunity should not be missed! All enquiries can be made through Bettermove on 0330 004 0050.

Buxton Lane, Bradford Approximate Gross Internal Area Main House = 114 Sq M/1228 Sq Ft Garage/Storage = 22 Sq M/237 Sq Ft Total = 136 Sq M/1465 Sq Ft

Please note that the location of doors, windows and other items are approximate and this floorplan is to be used for illustrative purposes only. Unauthorized reproduction is prohibited.

20-22 Bridge End, Leeds, LS1 4DJ t: 0330 004 0050 e: hello@bettermove.co.uk www.bettermove.co.uk