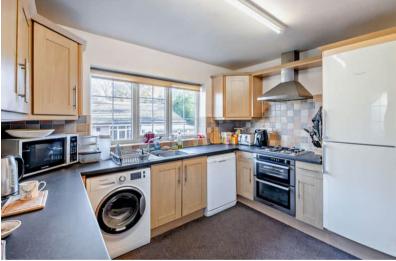

The interior of this well presented property comprises a spacious living room, the office room/ dining room, the fitted kitchen, the family bathroom and one double bedroom on the ground floor. The first floor hosts two bedrooms both having Vanity sink units and additional storage space. The exterior boasts a large garden to all four sides, perfect for enjoying the summer months.