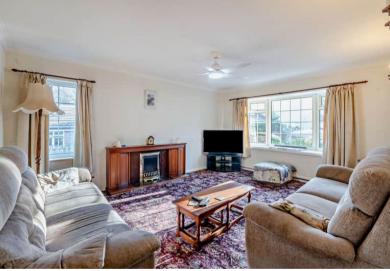

The interior of this well presented property comprises a spacious living room, the office room/ dining room, the fitted kitchen, the family bathroom and one double bedroom on the ground floor. The first floor hosts two bedrooms both having Vanity sink units and additional storage space. The exterior boasts a large garden to all four sides, perfect for enjoying the summer months.