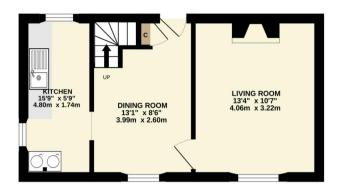

The interior of this property comprises a spacious living room, dining room and fitted kitchen on the ground floor. The first floor consists of 3 bedrooms and the family bathroom.

Located in the popular village of Fitzhead, the property is close to a range of amenities, including shops, supermarkets, restaurants and pubs. Excellent transport connections can be found from the A358 and M5.

## TOTAL FLOOR AREA: 641 sq.ft. (59.5 sq.m.) approx.

Whilst every attempt has been made to ensure the accuracy of the floorplan contained here, measurements of doors, windows, rooms and any other items are approximate and no responsibility is taken for any error, omission or mis-statement. This plan is for illustrative purposes only and should be used as such by any prospective purchaser. The services, systems and appliances shown have not been tested and no guarantee as to their operability or efficiency can be given.