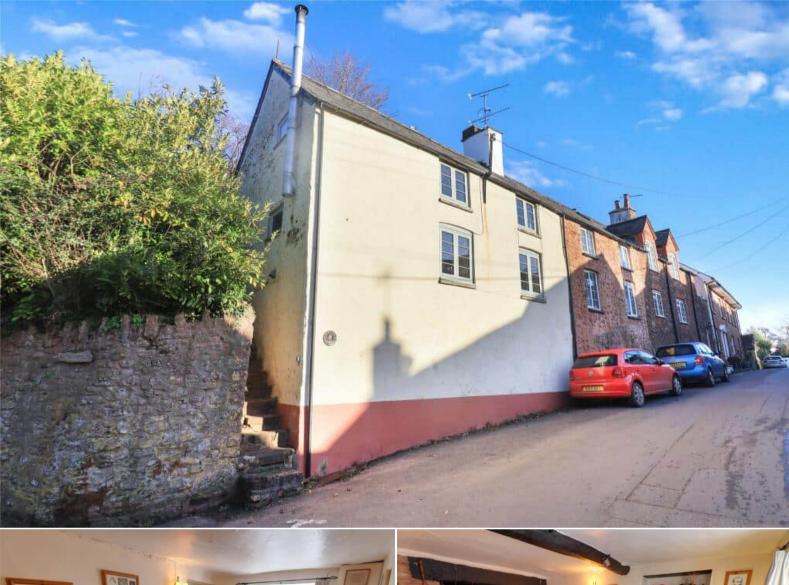

## **Taunton**

Bettermove are proud to present this 3 bedroom terraced house in Taunton available with no forward chain.

The property benefits from double glazing, oil central heating throughout.

The council tax band is C.

The interior of this property comprises a spacious living room, dining room and fitted kitchen on the ground floor. The first floor consists of 3 bedrooms and the family bathroom.

Located in the popular village of Fitzhead, the property is close to a range of amenities, including shops, supermarkets, restaurants and pubs. Excellent transport connections can be found from the A358 and M5.