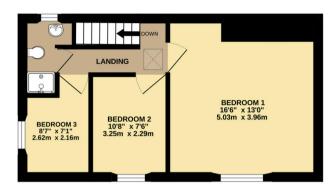

The interior of this property comprises a spacious living room, dining room and fitted kitchen on the ground floor. The first floor consists of 3 bedrooms and the family bathroom.

Located in the popular village of Fitzhead, the property is close to a range of amenities, including shops, supermarkets, restaurants and pubs. Excellent transport connections can be found from the A358 and M5.

## TOTAL FLOOR AREA: 641 sq.ft. (59.5 sq.m.) approx.

Whilst every attempt has been made to ensure the accuracy of the floorplan contained here, measurements of doors, windows, rooms and any other items are approximate and no responsibility is taken for any error, omission or mis-statement. This plan is for illustrative purposes only and should be used as such by any prospective purchaser. The services, systems and appliances shown have not been tested and no guarantee as to their operability or efficiency can be given.