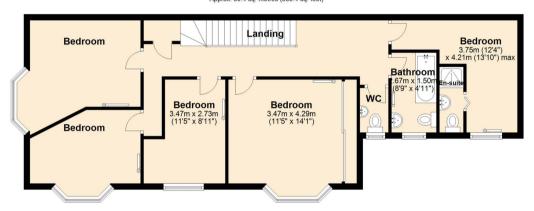

The interior of this property comprises a spacious living room, dining room, the fitted kitchen with dining area, utility room and separate reception room on the ground floor. The first floor consist of five bedrooms, two bathrooms including an ensuite and a separate WC. The exterior boasts a private rear garden, perfect for enjoying the summer months.

First Floor Approx. 80.4 sq. metres (865.4 sq. feet)

Total area: approx. 171.4 sq. metres (1845.2 sq. feet)

20-22 Bridge End, Leeds, LS1 4DJ t: 0330 004 0050 e: hello@bettermove.co.uk www.bettermove.co.uk