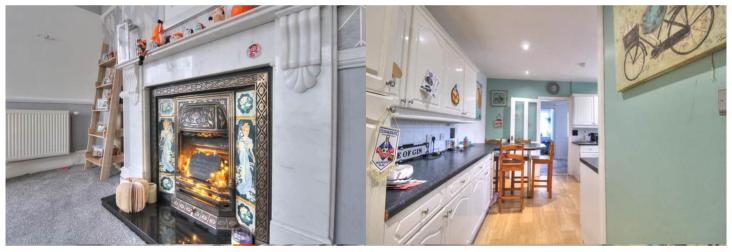

The interior of this property comprises a spacious living room, dining room, the fitted kitchen with dining area, utility room and separate reception room on the ground floor. The first floor consist of five bedrooms, two bathrooms including an ensuite and a separate WC. The exterior boasts a private rear garden, perfect for enjoying the summer months.