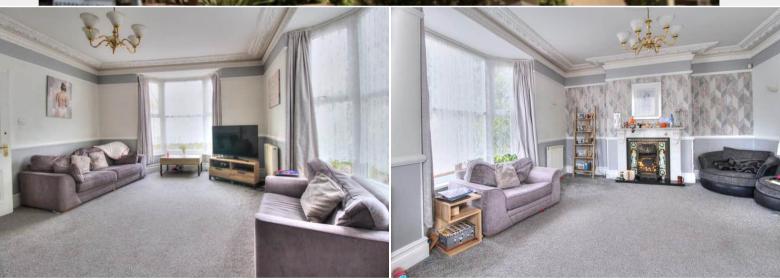

The interior of this property comprises a spacious living room, dining room, the fitted kitchen with dining area, utility room and separate reception room on the ground floor. The first floor consist of five bedrooms, two bathrooms including an ensuite and a separate WC. The exterior boasts a private rear garden, perfect for enjoying the summer months.