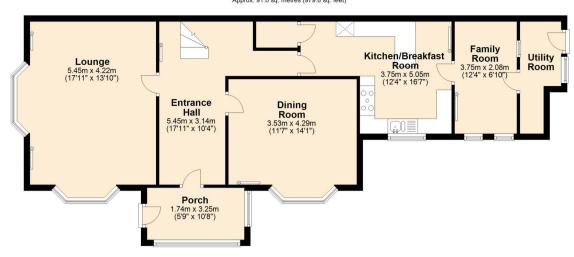

The interior of this property comprises a spacious living room, dining room, the fitted kitchen with dining area, utility room and separate reception room on the ground floor. The first floor consist of five bedrooms, two bathrooms including an ensuite and a separate WC. The exterior boasts a private rear garden, perfect for enjoying the summer months.

First Floor Approx. 80.4 sq. metres (865.4 sq. feet)

Total area: approx. 171.4 sq. metres (1845.2 sq. feet)

20-22 Bridge End, Leeds, LS1 4DJ t: 0330 004 0050 e: hello@bettermove.co.uk www.bettermove.co.uk