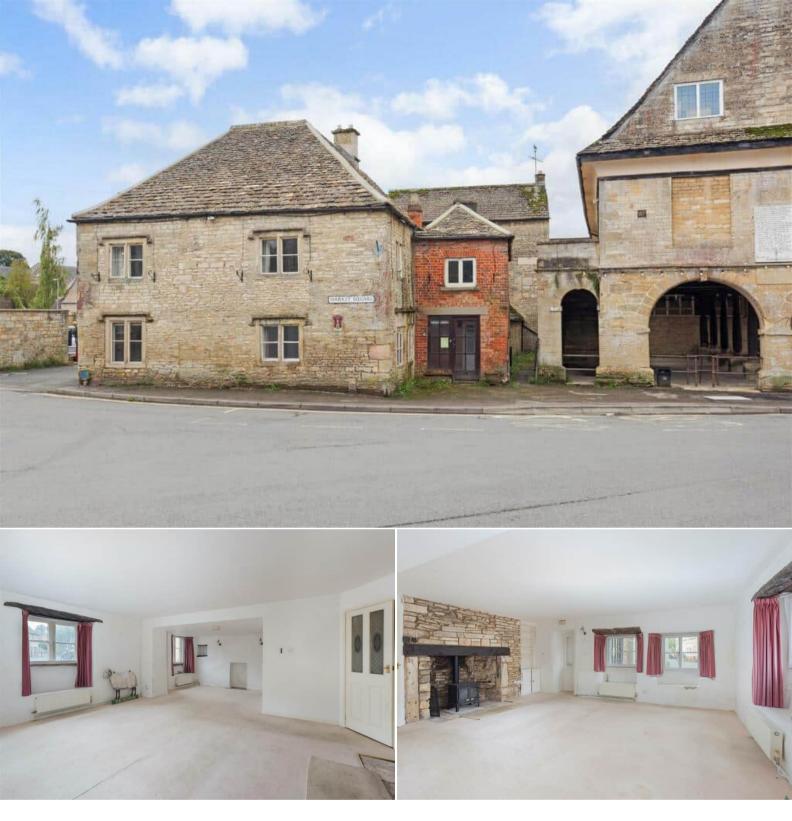

## Market Square Stroud

Bettermove are proud to present this Grade II Listed 4 bedroom house in Minchinhampton available with no forward chain.

The property benefits from double glazing, gas central heating throughout and has ample on street parking available nearby. The council tax band is D.

The interior of this property comprises two spacious reception rooms, the fitted kitchen with dining area, utility room and access to the cellar on the ground floor. The first floor consists of three bedrooms, including the master bedroom with an ensuite bathroom and the family bathroom. The second floor hosts a double bedroom and another ensuite bathroom. The exterior boasts a private rear yard and the property requires a round of modernisation throughout to bring it up to its full potential.

Located in the popular town of Minchinhampton, the property is close to a range of amenities, including shops, supermarkets, restaurants and pubs. Excellent transport connections can be found from the M5, the A419 and many local bus routes.