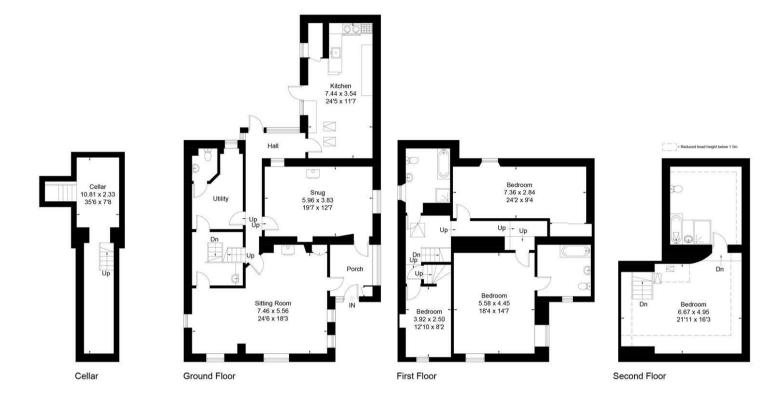

The interior of this property comprises two spacious reception rooms, the fitted kitchen with dining area, utility room and access to the cellar on the ground floor. The first floor consists of three bedrooms, including the master bedroom with an ensuite bathroom and the family bathroom. The second floor hosts a double bedroom and another ensuite bathroom. The exterior boasts a private rear yard and the property requires a round of modernisation throughout to bring it up to its full potential.

This allows you rights to purchase within a given timeframe (typically 8-12 weeks) which gives you time to prepare funding, surveys, and searches.

This floor plan has been drawn in accordance with RICS Property Measurement 2nd edition.

All measurements, including the floor area, are approximate and for illustrative purposes only. @fourwalls-group.com #79402

20-22 Bridge End, Leeds, LS1 4DJ t: 0330 004 0050 e: hello@bettermove.co.uk www.bettermove.co.uk