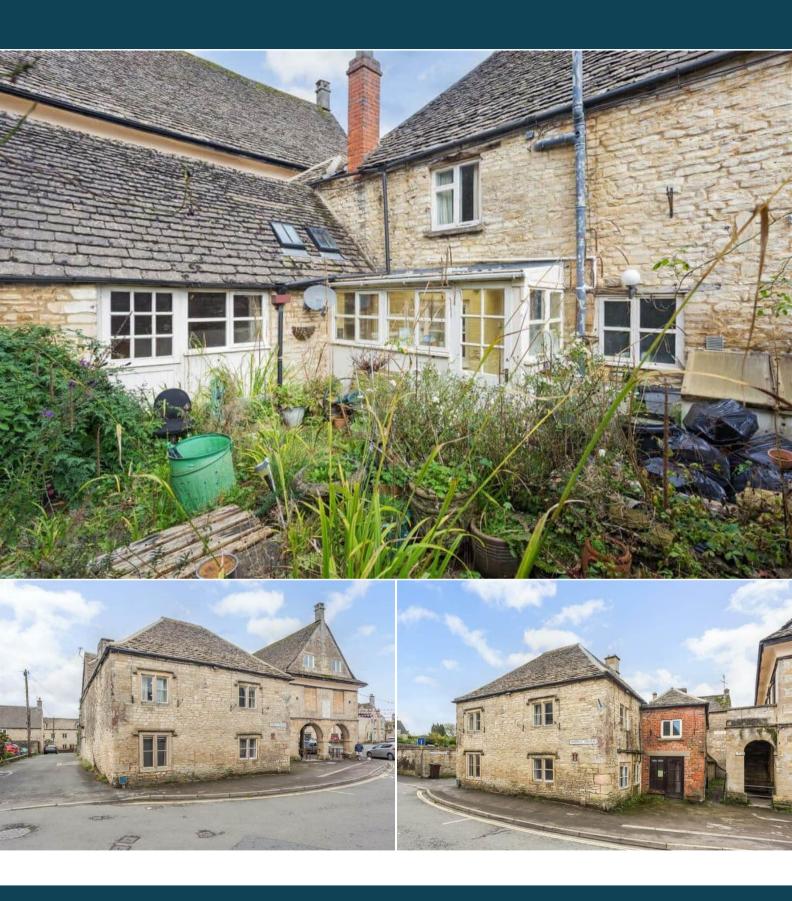

## Market Square Stroud

Bettermove are proud to present this Grade II Listed 4 bedroom house in Minchinhampton available with no forward chain.

The property benefits from double glazing, gas central heating throughout and has ample on street parking available nearby. The council tax band is D.

The interior of this property comprises two spacious reception rooms, the fitted kitchen with dining area, utility room and access to the cellar on the ground floor. The first floor consists of three bedrooms, including the master bedroom with an ensuite bathroom and the family bathroom. The second floor hosts a double bedroom and another ensuite bathroom. The exterior boasts a private rear yard and the property requires a round of modernisation throughout to bring it up to its full potential.

Located in the popular town of Minchinhampton, the property is close to a range of amenities, including shops, supermarkets, restaurants and pubs. Excellent transport connections can be found from the M5, the A419 and many local bus routes.