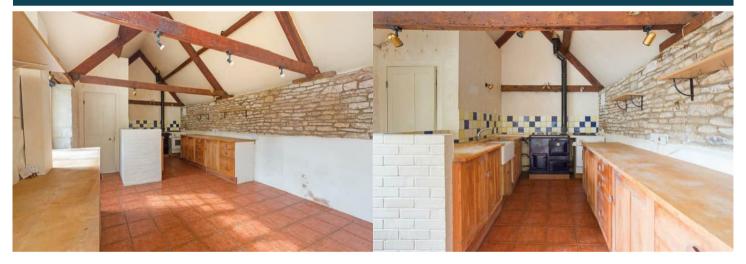

The interior of this property comprises two spacious reception rooms, the fitted kitchen with dining area, utility room and access to the cellar on the ground floor. The first floor consists of three bedrooms, including the master bedroom with an ensuite bathroom and the family bathroom. The second floor hosts a double bedroom and another ensuite bathroom. The exterior boasts a private rear yard and the property requires a round of modernisation throughout to bring it up to its full potential.