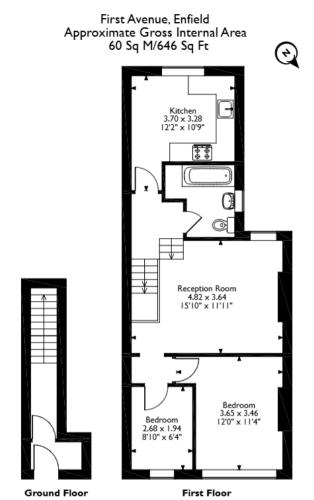

The interior of this well presented property comprises a spacious living room, the fitted kitchen, two bedrooms and the bathroom on the first floor of the building.

Located in the popular residential area of Bush Hill Park, the property is close to a range of amenities, including shops, supermarkets, restaurants and pubs. Excellent transport connections can be found from Enfield Chase Train Station, Bush Hill Park and many local bus routes.

This exciting opportunity should not be missed! All enquiries can be made through Bettermove on 0330 004 0050.

-----

Please note that the location of doors, windows and other items are approximate and this floorolan is to be used for illustrative purposes only. Unauthorized reproduction is prohibited.