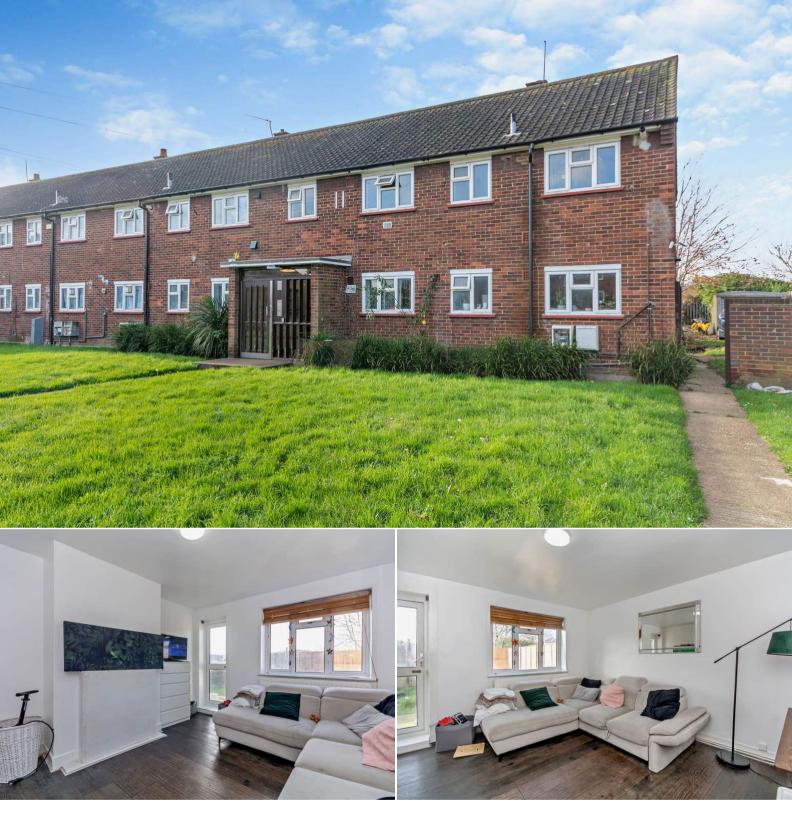

## Brabazon Road Hounslow

Bettermove are proud to present this 2 bedroom flat in Hounslow available with no forward chain.

The property is currently tenanted and it will be sold with tenants in situ for immediate investment. Rental yields can be obtained through Bettermove.

The interior of this property comprises a spacious living room, fitted kitchen, 2 bedrooms and the bathroom. The exterior boasts a private rear garden, perfect for enjoying the summer months.

Located in the popular town of Hounslow, the property is close to a range of amenities, including shops, supermarkets, restaurants and pubs. Excellent transport connections can be found from the A312, A30 and many local bus routes.