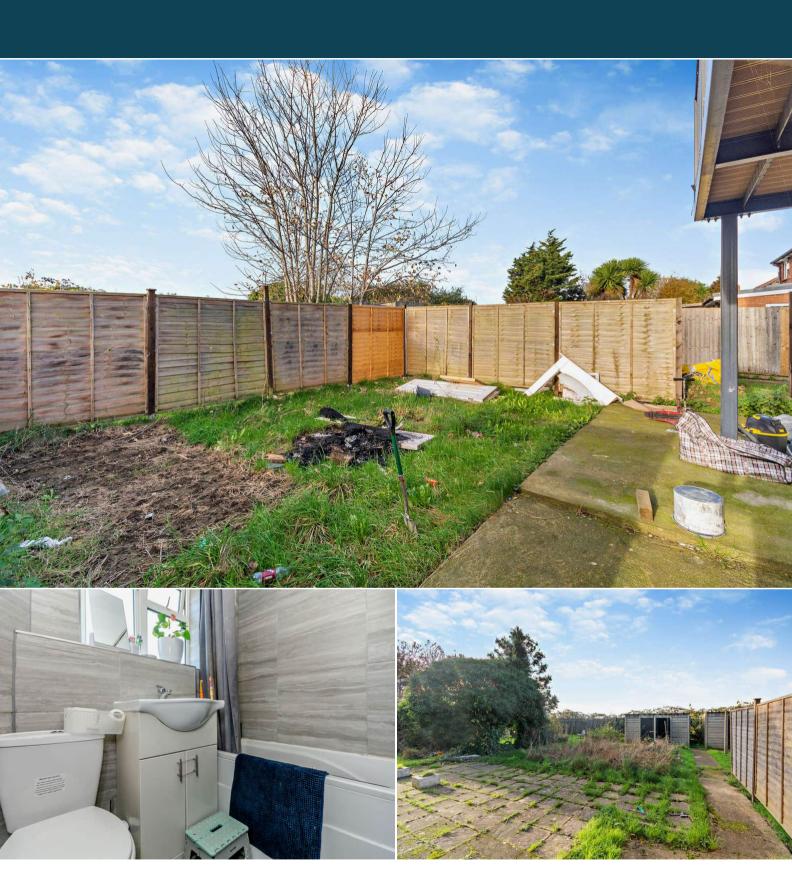

The interior of this property comprises a spacious living room, fitted kitchen, 2 bedrooms and the bathroom. The exterior boasts a private rear garden, perfect for enjoying the summer months.

Located in the popular town of Hounslow, the property is close to a range of amenities, including shops, supermarkets, restaurants and pubs. Excellent transport connections can be found from the A312, A30 and many local bus routes.