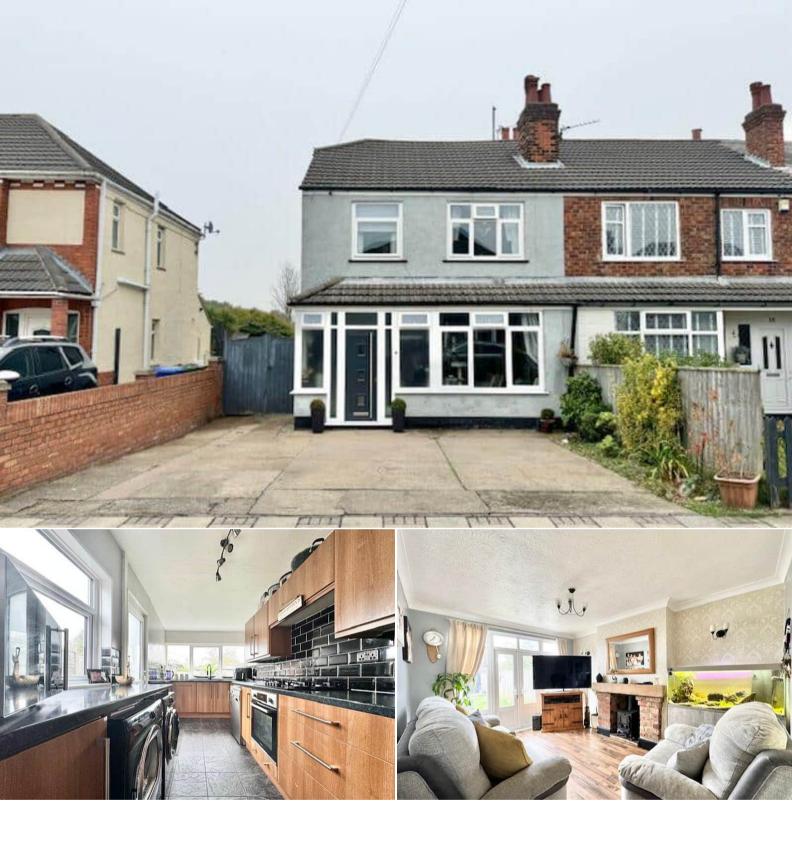

## Walker Avenue Grimsby

Bettermove are proud to present this 3 bedroom terraced house in Grimsby.

The property benefits from double glazing, gas central heating throughout and has off street parking available.

The council tax band is A.

The interior of this beautifully presented property comprises a spacious living room, dining room, w/c and fitted kitchen on the ground floor. The first floor consists of 3 bedrooms and the family bathroom. The exterior boasts a private rear garden, perfect for enjoying the summer months.