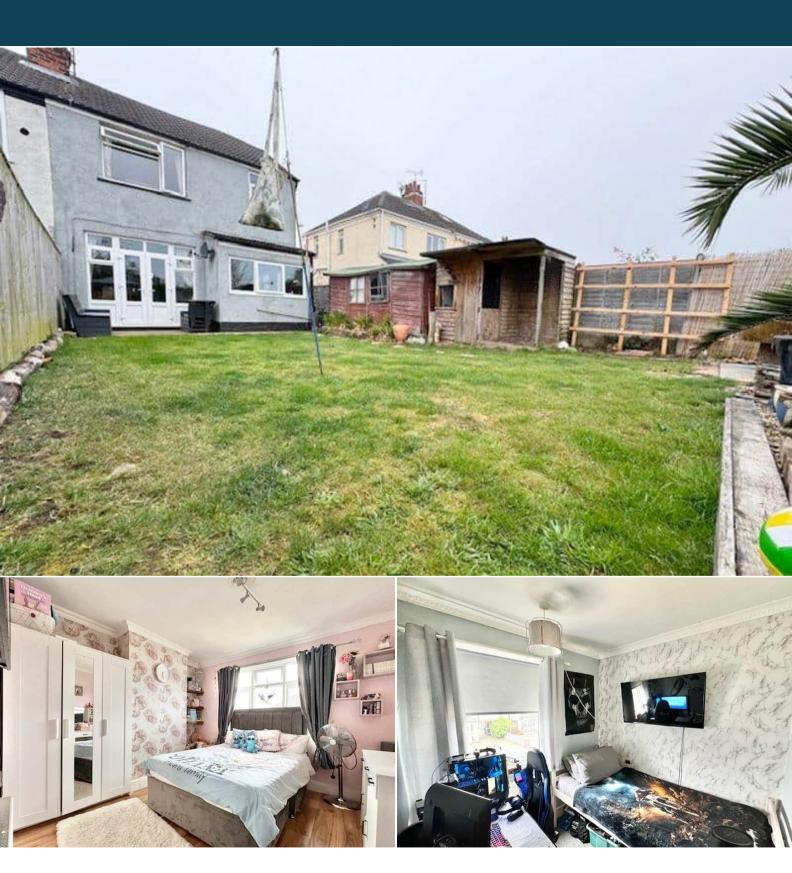

The council tax band is A.

The interior of this beautifully presented property comprises a spacious living room, dining room, w/c and fitted kitchen on the ground floor. The first floor consists of 3 bedrooms and the family bathroom. The exterior boasts a private rear garden, perfect for enjoying the summer months.