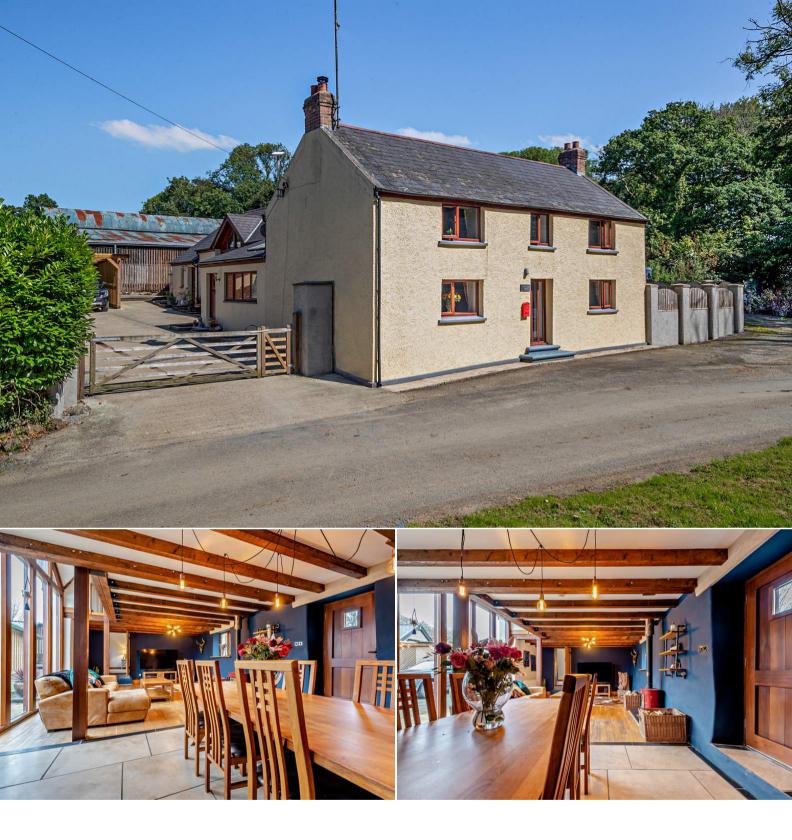

## Haverfordwest

Bettermove are proud to present this 5 bedroom farm house in The Rhos.

The property benefits from double glazing, oil fired central heating throughout and has off street parking available via the gated driveway. The council tax band is D.

The interior of this beautifully presented property comprises a spacious living room, family room, 2 bedrooms, shower room, utility room and fitted kitchen diner on the ground floor. The first floor consists of 2 double bedrooms, shower room and the master bedroom with en-suite bathroom. The exterior boasts a price rear garden, perfect for enjoying the summer months.

Located in the popular town of Haverfordwest, the property is close to a range of amenities, including shops, supermarkets, restaurants and pubs. Transport connections can be found from the A40.

This exciting opportunity should not be missed! All enquiries can be made through Bettermove on 0330 004 0050.