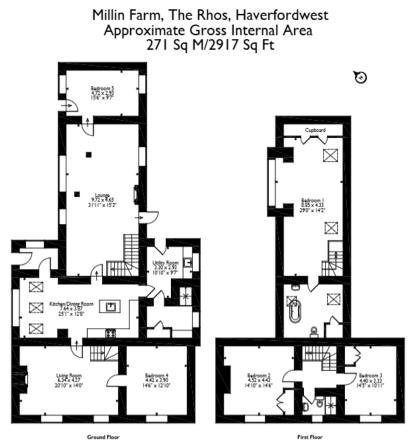

Please note that the location of doors, windows and other items are approximate and this floorplan is to be used for illustrative purposes only. Unauthorized reproduction is prohibited.

20-22 Bridge End, Leeds, LS1 4DJ t: 0330 004 0050 e: hello@bettermove.co.uk www.bettermove.co.uk