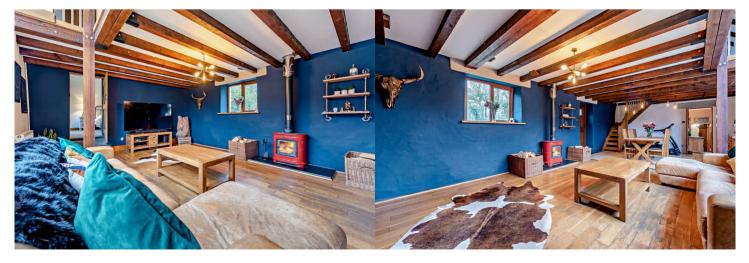

The interior of this beautifully presented property comprises a spacious living room, family room, 2 bedrooms, shower room, utility room and fitted kitchen diner on the ground floor. The first floor consists of 2 double bedrooms, shower room and the master bedroom with en-suite bathroom. The exterior boasts a price rear garden, perfect for enjoying the summer months.