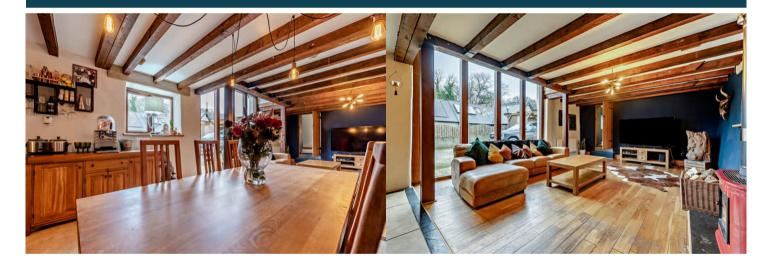

The interior of this beautifully presented property comprises a spacious living room, family room, 2 bedrooms, shower room, utility room and fitted kitchen diner on the ground floor. The first floor consists of 2 double bedrooms, shower room and the master bedroom with en-suite bathroom. The exterior boasts a price rear garden, perfect for enjoying the summer months.