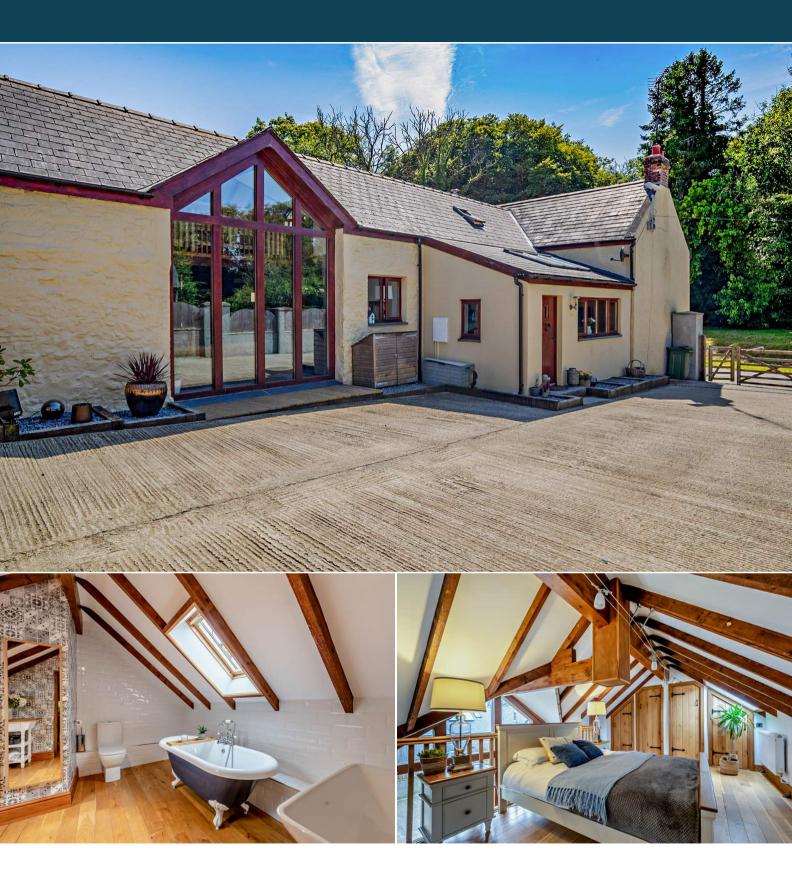

## Haverfordwest

Bettermove are proud to present this 5 bedroom farm house in The Rhos.

The property benefits from double glazing, oil fired central heating throughout and has off street parking available via the gated driveway. The council tax band is D.

The interior of this beautifully presented property comprises a spacious living room, family room, 2 bedrooms, shower room, utility room and fitted kitchen diner on the ground floor. The first floor consists of 2 double bedrooms, shower room and the master bedroom with en-suite bathroom. The exterior boasts a price rear garden, perfect for enjoying the summer months.