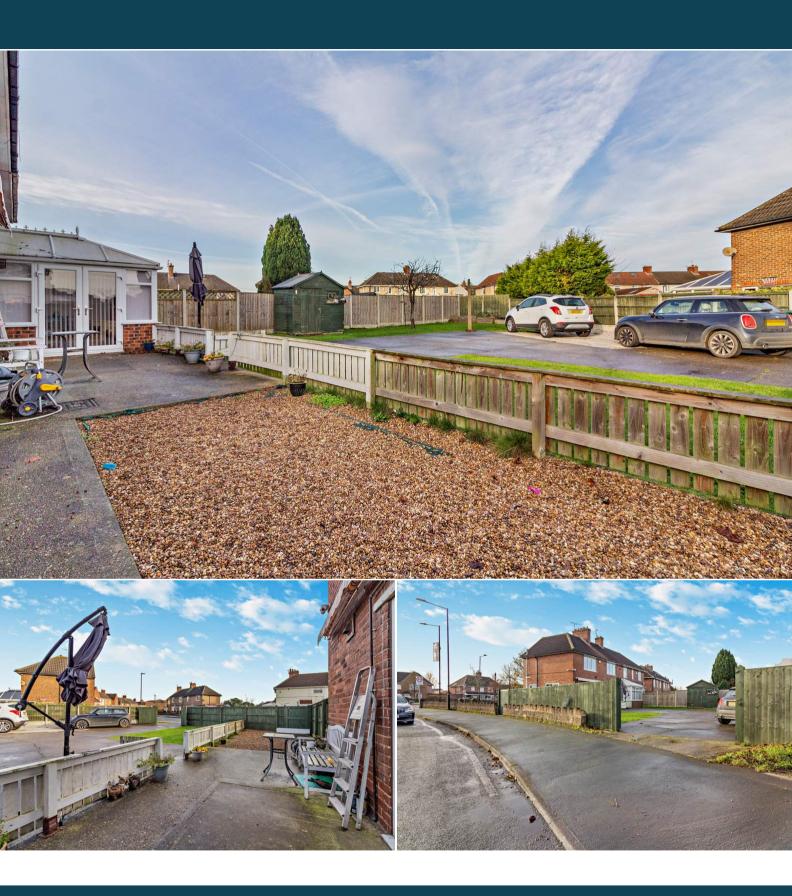

The interior of this well presented property comprises a spacious living room with access to the conservatory, the fitted kitchen with dining area and the family bathroom on the ground floor. The first floor consists of four double bedrooms. The exterior boasts a private rear garden, perfect for enjoying the summer months. Situated on a large plot the property provides ample opportunity for further development.

Located in the popular residential area of Armthorpe, the property is close to a range of amenities, including shops, supermarkets, restaurants and pubs. Excellent transport connections can be found from the M18 and many local bus routes providing easy access into Doncaster City Centre.