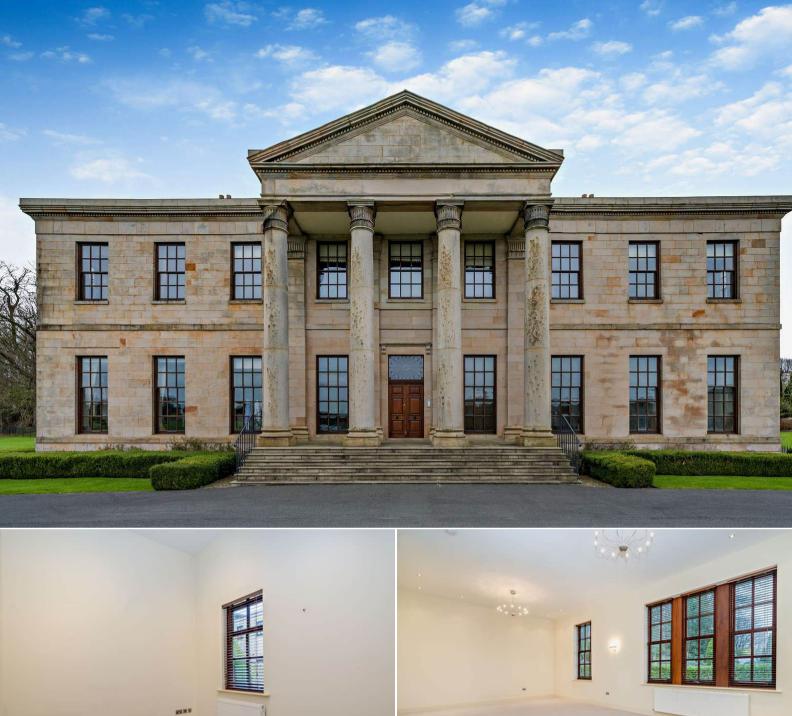

## Woodfold Park Blackburn

Bettermove are proud to present this 3 bedroom Grade II Listed mews house in Mellor available with no forward chain.

The property benefits from double glazing, gas central heating throughout and has off street parking available via the garage.

The council tax band is G.

This is a leasehold property with 250 years on the lease from 2006; the ground rent is £330pa and the service charge is £3865.44 pa.

The interior of this beautifully presented property comprises a spacious living room, study, utility room, w/c and fitted kitchen on the ground floor. The first floor consists of 3 bedrooms, en-suite shower room and the family shower room. The exterior boasts communal gardens, perfect for enjoying the summer months.