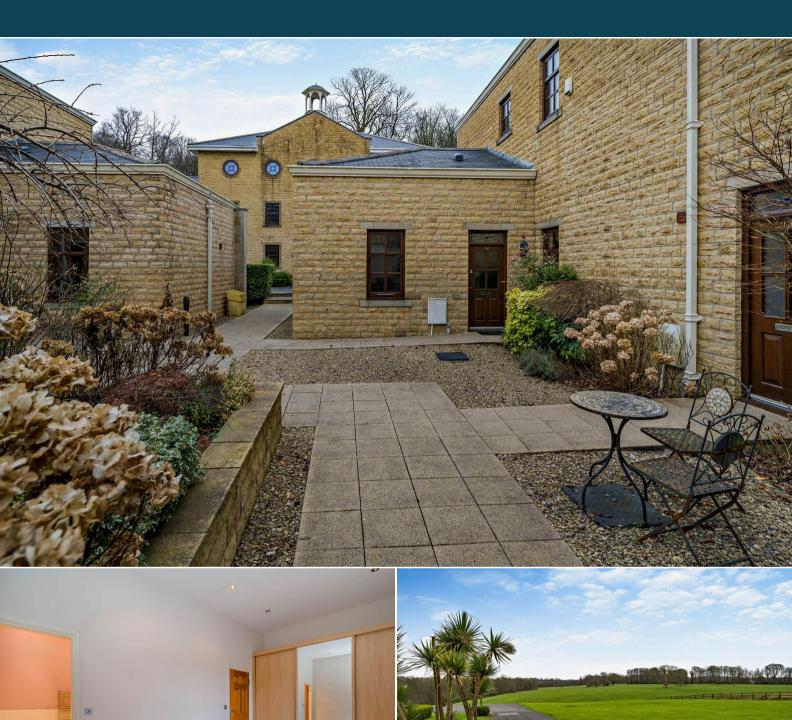

## Woodfold Park Blackburn

Bettermove are proud to present this 3 bedroom Grade II Listed mews house in Mellor available with no forward chain.

The property benefits from double glazing, gas central heating throughout and has off street parking available via the garage.

The council tax band is G.

This is a leasehold property with 250 years on the lease from 2006; the ground rent is £330pa and the service charge is £3865.44 pa.

The interior of this beautifully presented property comprises a spacious living room, study, utility room, w/c and fitted kitchen on the ground floor. The first floor consists of 3 bedrooms, en-suite shower room and the family shower room. The exterior boasts communal gardens, perfect for enjoying the summer months.

Located in the popular village of Mellor, the property is close to a range of amenities, including shops, supermarkets, restaurants and pubs. Excellent transport connections can be found from the A677, M6 and local bus routes.