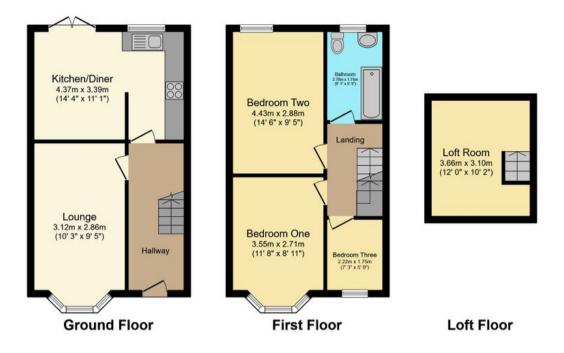

This allows you rights to purchase within a given timeframe (typically 8-12 weeks) which gives you time to prepare funding, surveys,

Total floor area 89.0 sq.m. (958 sq.ft.) approx

Whilst every attempt has been made to ensure the accuracy of this floor plan, all measurements are approximate and no responsibility is taken for any error, omission or misstatement. This plan is for illustration purposes only and may not be representative of the property. Plan not to scale. Specifically no guarantee is given on the total square footage of the property if shown on this plan. Any figure given is for initial guidance only and should not be relied on as a basis of valuation. Plan produced for Purple Bricks. Powered by PropertyBOX