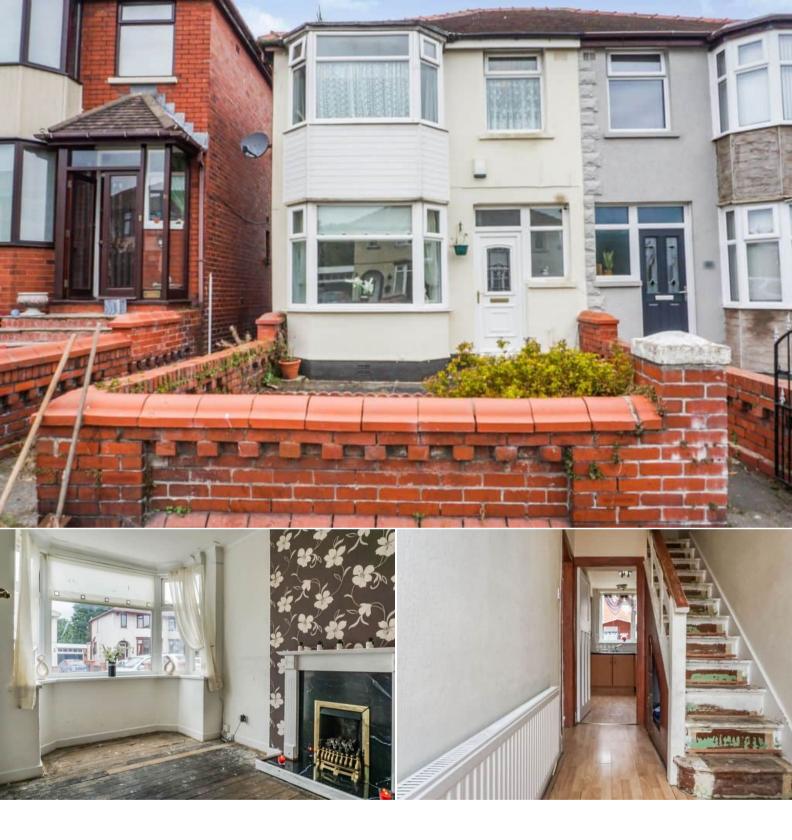

## St Leonards Road Blackpool

Bettermove are proud to present this 3 bedroom Semi-Detached House in Blackpool available with no forward chain.

The property benefits from double glazing, gas central heating throughout and has ample on road parking available nearby. The council tax band is B.

The interior of this beautifully presented property comprises a spacious living room and open plan kitchen/ dining room. The first floor consists of three bedrooms and the family bathroom. The exterior boasts a enclosed and low maintenance rear garden, perfect for enjoying the summer months.