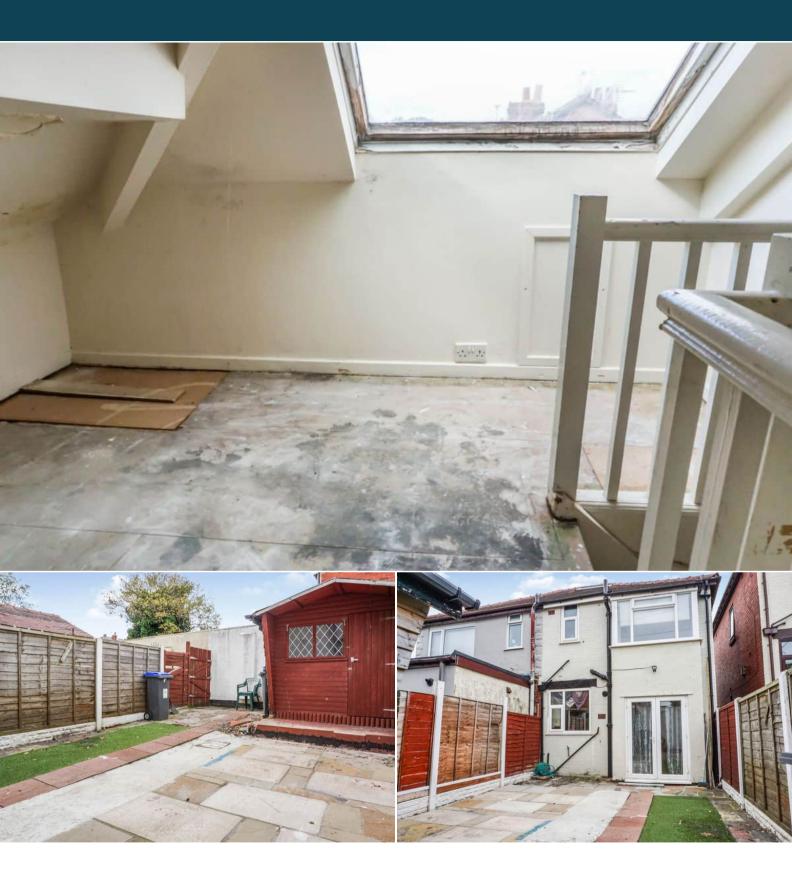

## St Leonards Road Blackpool

Bettermove are proud to present this 3 bedroom Semi-Detached House in Blackpool available with no forward chain.

The property benefits from double glazing, gas central heating throughout and has ample on road parking available nearby. The council tax band is B.

The interior of this beautifully presented property comprises a spacious living room and open plan kitchen/ dining room. The first floor consists of three bedrooms and the family bathroom. The exterior boasts a enclosed and low maintenance rear garden, perfect for enjoying the summer months.