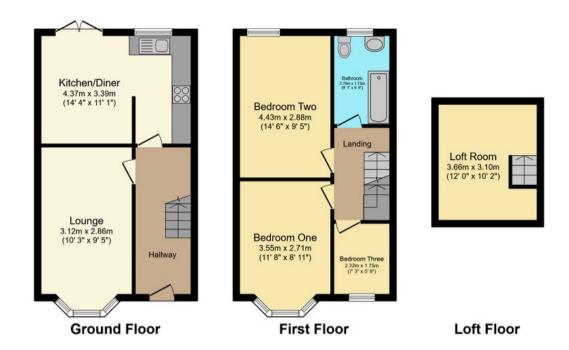

This exciting opportunity should not be missed! All enquiries can be made through Bettermove on 0330 004 0050.

Total floor area 89.0 sq.m. (958 sq.ft.) approx

Whilst every attempt has been made to ensure the accuracy of this floor plan, all measurements are approximate and no responsibility is taken for any error, omission or misstatement. This plan is for illustration purposes only and may not be representative of the property. Plan not to scale. Specifically no guarantee is given on the total square footage of the property if shown on this plan. Any figure given is for initial guidance only and should not be relied on as a basis of valuation. Plan produced for Purple Bricks. Powered by PropertyBOX