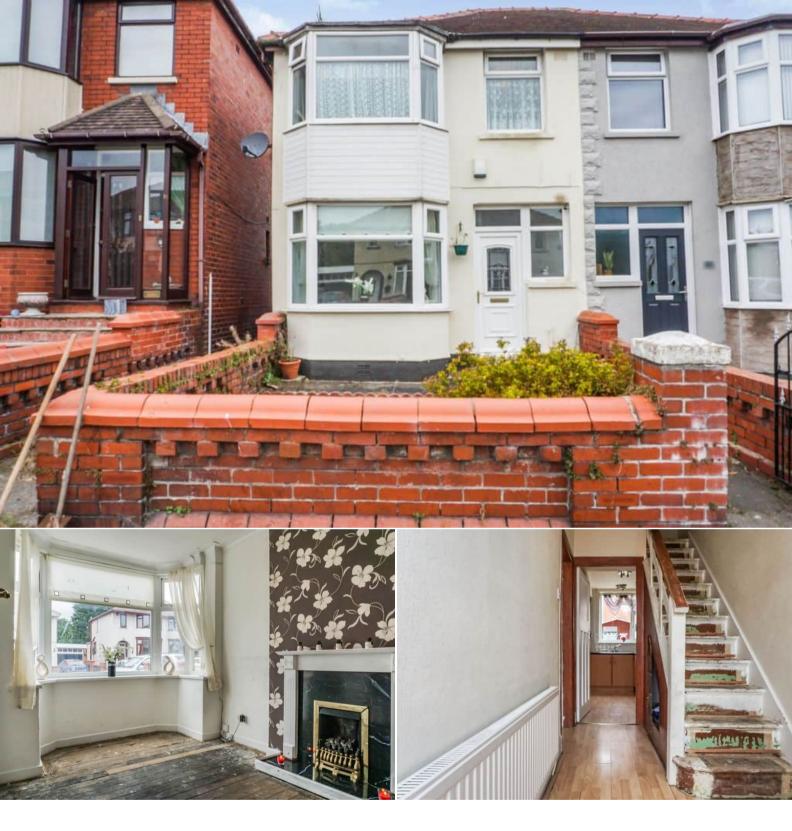

## St Leonards Road Blackpool

Bettermove are proud to present this 3 bedroom Semi-Detached House in Blackpool available with no forward chain.

The property benefits from double glazing, gas central heating throughout and has ample on road parking available nearby. The council tax band is B.

The interior of this beautifully presented property comprises a spacious living room and open plan kitchen/ dining room. The first floor consists of three bedrooms and the family bathroom. The exterior boasts a enclosed and low maintenance rear garden, perfect for enjoying the summer months.

Located in the popular town of Blackpool, the property is close to a range of amenities, including shops, supermarkets, restaurants and pubs. Excellent transport connections can be found from Blackpool Train Stations, the M55 and many local bus routes.