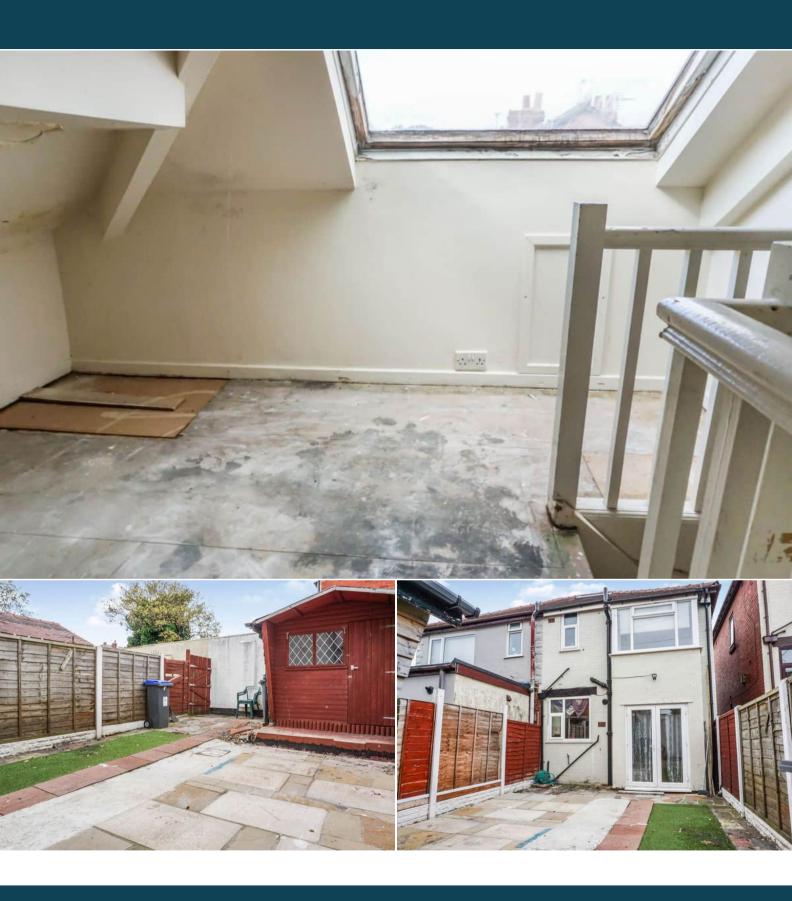

The interior of this beautifully presented property comprises a spacious living room and open plan kitchen/ dining room. The first floor consists of three bedrooms and the family bathroom. The exterior boasts a enclosed and low maintenance rear garden, perfect for enjoying the summer months.