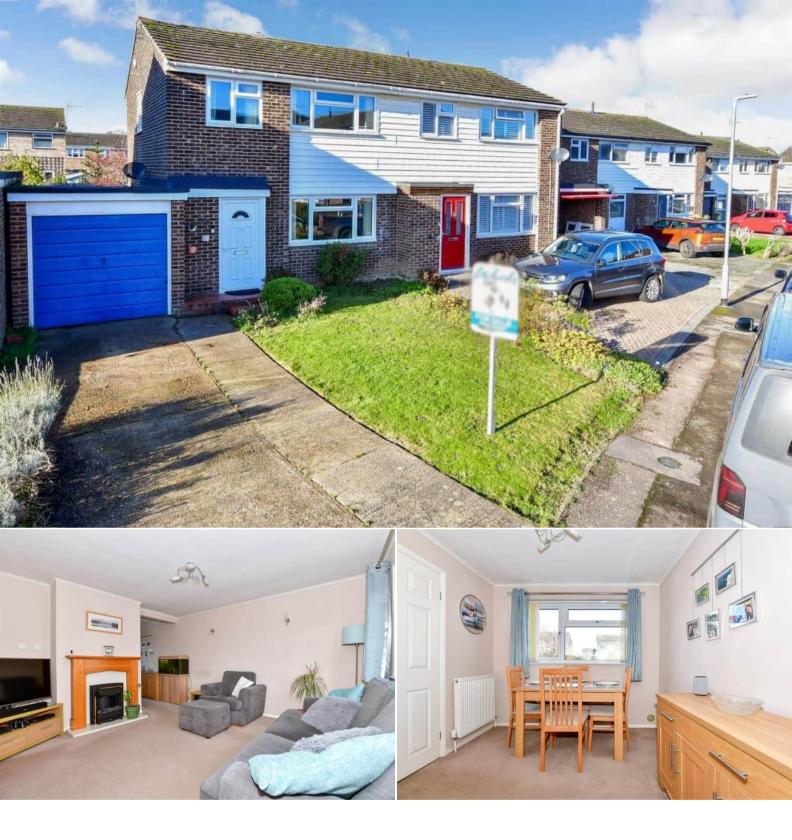

## Alliance Way Tonbridge

Bettermove are proud to present this 3 bedroom Semi-Detached House in the sought after area of Paddock Wood.

The property benefits from double glazing, gas central heating throughout and has off street parking available via the driveway and the garage. The council tax band is D.

The interior of this well presented property comprises a spacious living room, dining area and the fitted kitchen on the ground floor. The first floor consists of three bedrooms and the family bathroom. The exterior boasts a private rear garden and front garden, perfect for enjoying the summer months.

Located in the popular town of Paddock Wood, the property is close to a range of amenities, including shops, supermarkets, restaurants and pubs. Excellent transport connections can be found from Paddock Wood Train Station, the A228 and many local bus routes.