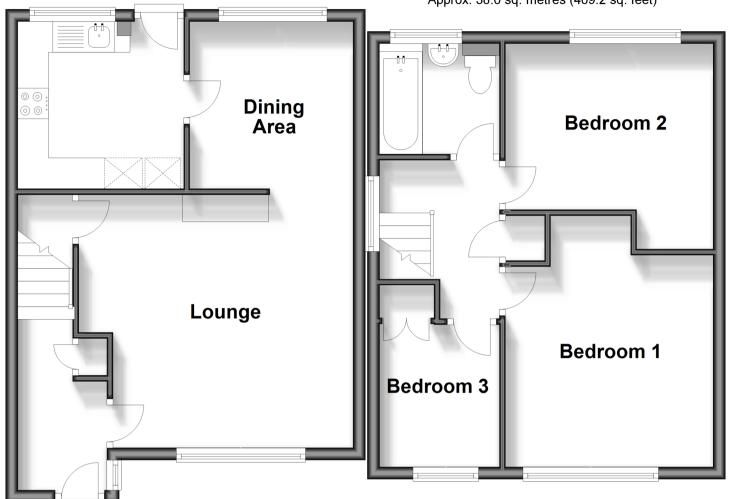

## **Ground Floor**

Approx. 38.9 sq. metres (418.6 sq. feet)

## **First Floor**

Approx. 38.0 sq. metres (409.2 sq. feet)

20-22 Bridge End, Leeds, LS1 4DJ t: 0330 004 0050 e: hello@bettermove.co.uk www.bettermove.co.uk