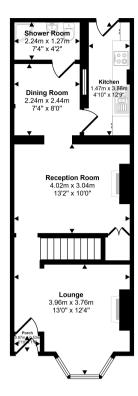

This exciting opportunity should not be missed! All enquiries can be made through Bettermove on 0330 004 0050.

Second Floor Approx 20 sq m / 210 sq ft

Ground Floor Approx 46 sq m / 496 sq ft

Denotes head height below 1.5m
Whilst every attempt has been made to ensure the accuracy of the floor plan contained here, measurements of doors, windows, rooms and any other items are approximate and no responsibility is taken for any error, omission, or mis-statement. The measurements should not be relied upon for valuation, transaction and/or funding purposes. This plan is for illustrative purposes only and should be used as such by any prospective purchaser or tenant.