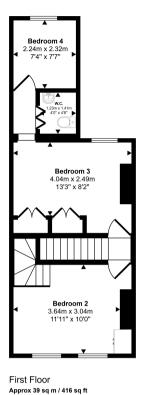

The interior of this property comprises two spacious reception rooms, the dining room, the fitted kitchen and the family bathroom on the ground floor. The first floor consists of two double bedrooms with one ensuite bathroom and access to the second floor which could be used as the third bedroom. The exterior of the property boasts a private rear garden, perfect for enjoying the summer months.

This exciting opportunity should not be missed! All enquiries can be made through Bettermove on 0330 004 0050.

Second Floor Approx 20 sq m / 210 sq ft

Ground Floor Approx 46 sq m / 496 sq ft

Denotes head height below 1.5m
Whilst every attempt has been made to ensure the accuracy of the floor plan contained here, measurements of doors, windows, rooms and any other items are approximate and no responsibility is taken for any error, omission, or mis-statement. The measurements should not be relied upon for valuation, transaction and/or funding purposes. This plan is for illustrative purposes only and should be used as such by any prospective purchaser or tenant.