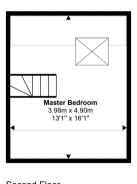

The interior of this property comprises two spacious reception rooms, the dining room, the fitted kitchen and the family bathroom on the ground floor. The first floor consists of two double bedrooms with one ensuite bathroom and access to the second floor which could be used as the third bedroom. The exterior of the property boasts a private rear garden, perfect for enjoying the summer months.

This exciting opportunity should not be missed! All enquiries can be made through Bettermove on 0330 004 0050.

Second Floor Approx 20 sq m / 210 sq ft

Ground Floor Approx 46 sq m / 496 sq ft

Denotes head height below 1.5m
Whilst every attempt has been made to ensure the accuracy of the floor plan contained here, measurements of doors, windows, rooms and any other items are approximate and no responsibility is taken for any error, omission, or mis-statement. The measurements should not be relied upon for valuation, transaction and/or funding purposes. This plan is for illustrative purposes only and should be used as such by any prospective purchaser or tenant.